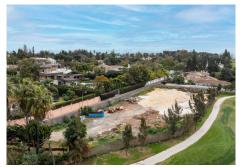

## REF# R4011283 - €2,600,000

|      | <u>ب</u> |             |                 |
|------|----------|-------------|-----------------|
| Beds | Baths    | m²<br>Built | 3011 m²<br>Plot |

3011m2 plot for sale, frontline Guadalmina Baja golf course Located in one of the most prestigious residential areas of west Marbella, Guadalmina Baja, this large plot of more than 3000m2 where you can build your dream villas. The plot is located at frontline golf, within walking distance to the Shopping Centre with its multiple services and restaurants, the Guadalmina Hotel and the beach. It also has easy access to the motorway and San Pedro Alcantara town centre. With no doubt, this single family plot of exceptional size is a great opportunity for investors or clients who dream of building a villa in a quiet and luxurious area of Marbella. The plot has 27% buildable area. For more information, do not hesitate to get in touch with us.