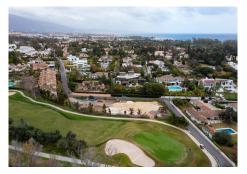

## REF# R4011283 - €2,600,000

|      | <u>ب</u> |             |                 |
|------|----------|-------------|-----------------|
| Beds | Baths    | m²<br>Built | 3011 m²<br>Plot |

3011m2 plot for sale, frontline Guadalmina Baja golf course Located in one of the most prestigious residential areas of west Marbella, Guadalmina Baja, this large plot of more than 3000m2 where you can build your dream villas. The plot is located at frontline golf, within walking distance to the Shopping Centre with its multiple services and restaurants, the Guadalmina Hotel and the beach. It also has easy access to the motorway and San Pedro Alcantara town centre. With no doubt, this single family plot of exceptional size is a great opportunity for investors or clients who dream of building a villa in a quiet and luxurious area of Marbella. The plot has 27% buildable area. For more information, do not hesitate to get in touch with us.