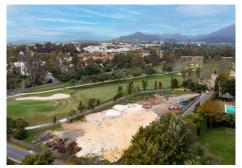

## REF# R4011283 - €2,600,000

|      | <u>ب</u> |             |                 |
|------|----------|-------------|-----------------|
| Beds | Baths    | m²<br>Built | 3011 m²<br>Plot |

3011m2 plot for sale, frontline Guadalmina Baja golf course Located in one of the most prestigious residential areas of west Marbella, Guadalmina Baja, this large plot of more than 3000m2 where you can build your dream villas. The plot is located at frontline golf, within walking distance to the Shopping Centre with its multiple services and restaurants, the Guadalmina Hotel and the beach. It also has easy access to the motorway and San Pedro Alcantara town centre. With no doubt, this single family plot of exceptional size is a great opportunity for investors or clients who dream of building a villa in a quiet and luxurious area of Marbella. The plot has 27% buildable area. For more information, do not hesitate to get in touch with us.