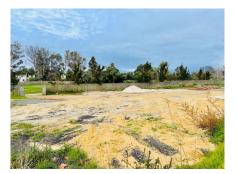

## REF# R4011283 - €2,600,000

|      | <u>ب</u> |             |                 |
|------|----------|-------------|-----------------|
| Beds | Baths    | m²<br>Built | 3011 m²<br>Plot |

3011m2 plot for sale, frontline Guadalmina Baja golf course Located in one of the most prestigious residential areas of west Marbella, Guadalmina Baja, this large plot of more than 3000m2 where you can build your dream villas. The plot is located at frontline golf, within walking distance to the Shopping Centre with its multiple services and restaurants, the Guadalmina Hotel and the beach. It also has easy access to the motorway and San Pedro Alcantara town centre. With no doubt, this single family plot of exceptional size is a great opportunity for investors or clients who dream of building a villa in a quiet and luxurious area of Marbella. The plot has 27% buildable area. For more information, do not hesitate to get in touch with us.