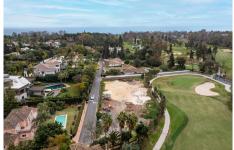

## REF# R4011283 - €2,600,000

|      | <u>ب</u> |             |                 |
|------|----------|-------------|-----------------|
| Beds | Baths    | m²<br>Built | 3011 m²<br>Plot |

3011m2 plot for sale, frontline Guadalmina Baja golf course Located in one of the most prestigious residential areas of west Marbella, Guadalmina Baja, this large plot of more than 3000m2 where you can build your dream villas. The plot is located at frontline golf, within walking distance to the Shopping Centre with its multiple services and restaurants, the Guadalmina Hotel and the beach. It also has easy access to the motorway and San Pedro Alcantara town centre. With no doubt, this single family plot of exceptional size is a great opportunity for investors or clients who dream of building a villa in a quiet and luxurious area of Marbella. The plot has 27% buildable area. For more information, do not hesitate to get in touch with us.