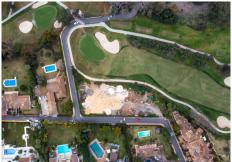

## REF# R4011283 - €2,600,000

|      | <u>ب</u> |             |                 |
|------|----------|-------------|-----------------|
| Beds | Baths    | m²<br>Built | 3011 m²<br>Plot |

3011m2 plot for sale, frontline Guadalmina Baja golf course Located in one of the most prestigious residential areas of west Marbella, Guadalmina Baja, this large plot of more than 3000m2 where you can build your dream villas. The plot is located at frontline golf, within walking distance to the Shopping Centre with its multiple services and restaurants, the Guadalmina Hotel and the beach. It also has easy access to the motorway and San Pedro Alcantara town centre. With no doubt, this single family plot of exceptional size is a great opportunity for investors or clients who dream of building a villa in a quiet and luxurious area of Marbella. The plot has 27% buildable area. For more information, do not hesitate to get in touch with us.