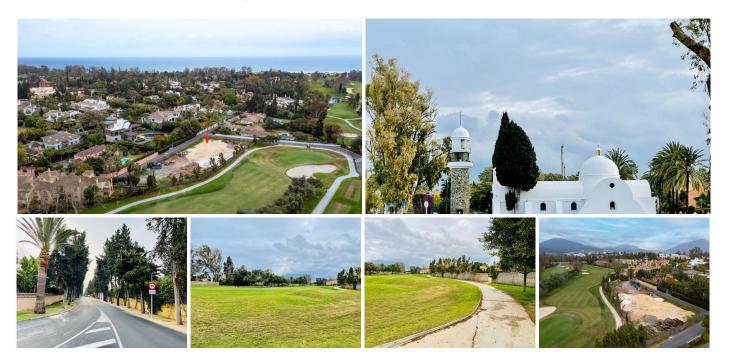

## REF# R4011283 - €2,600,000

|      | <u>ب</u> |             |                 |
|------|----------|-------------|-----------------|
| Beds | Baths    | m²<br>Built | 3011 m²<br>Plot |

3011m2 plot for sale, frontline Guadalmina Baja golf course Located in one of the most prestigious residential areas of west Marbella, Guadalmina Baja, this large plot of more than 3000m2 where you can build your dream villas. The plot is located at frontline golf, within walking distance to the Shopping Centre with its multiple services and restaurants, the Guadalmina Hotel and the beach. It also has easy access to the motorway and San Pedro Alcantara town centre. With no doubt, this single family plot of exceptional size is a great opportunity for investors or clients who dream of building a villa in a quiet and luxurious area of Marbella. The plot has 27% buildable area. For more information, do not hesitate to get in touch with us.