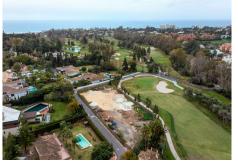

## REF# R4011283 - €2,600,000

|      | <u>ب</u> |             |                 |
|------|----------|-------------|-----------------|
| Beds | Baths    | m²<br>Built | 3011 m²<br>Plot |

3011m2 plot for sale, frontline Guadalmina Baja golf course Located in one of the most prestigious residential areas of west Marbella, Guadalmina Baja, this large plot of more than 3000m2 where you can build your dream villas. The plot is located at frontline golf, within walking distance to the Shopping Centre with its multiple services and restaurants, the Guadalmina Hotel and the beach. It also has easy access to the motorway and San Pedro Alcantara town centre. With no doubt, this single family plot of exceptional size is a great opportunity for investors or clients who dream of building a villa in a quiet and luxurious area of Marbella. The plot has 27% buildable area. For more information, do not hesitate to get in touch with us.