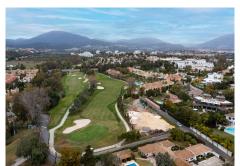

## REF# R4011283 - €2,600,000

|      | <u>ب</u> |             |                 |
|------|----------|-------------|-----------------|
| Beds | Baths    | m²<br>Built | 3011 m²<br>Plot |

3011m2 plot for sale, frontline Guadalmina Baja golf course Located in one of the most prestigious residential areas of west Marbella, Guadalmina Baja, this large plot of more than 3000m2 where you can build your dream villas. The plot is located at frontline golf, within walking distance to the Shopping Centre with its multiple services and restaurants, the Guadalmina Hotel and the beach. It also has easy access to the motorway and San Pedro Alcantara town centre. With no doubt, this single family plot of exceptional size is a great opportunity for investors or clients who dream of building a villa in a quiet and luxurious area of Marbella. The plot has 27% buildable area. For more information, do not hesitate to get in touch with us.