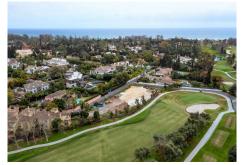

## REF# R4011283 - €2,600,000

|      | <u>ب</u> |             |                 |
|------|----------|-------------|-----------------|
| Beds | Baths    | m²<br>Built | 3011 m²<br>Plot |

3011m2 plot for sale, frontline Guadalmina Baja golf course Located in one of the most prestigious residential areas of west Marbella, Guadalmina Baja, this large plot of more than 3000m2 where you can build your dream villas. The plot is located at frontline golf, within walking distance to the Shopping Centre with its multiple services and restaurants, the Guadalmina Hotel and the beach. It also has easy access to the motorway and San Pedro Alcantara town centre. With no doubt, this single family plot of exceptional size is a great opportunity for investors or clients who dream of building a villa in a quiet and luxurious area of Marbella. The plot has 27% buildable area. For more information, do not hesitate to get in touch with us.