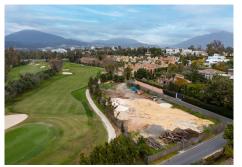

## REF# R4011283 - €2,600,000

|      | <u>ب</u> |             |                 |
|------|----------|-------------|-----------------|
| Beds | Baths    | m²<br>Built | 3011 m²<br>Plot |

3011m2 plot for sale, frontline Guadalmina Baja golf course Located in one of the most prestigious residential areas of west Marbella, Guadalmina Baja, this large plot of more than 3000m2 where you can build your dream villas. The plot is located at frontline golf, within walking distance to the Shopping Centre with its multiple services and restaurants, the Guadalmina Hotel and the beach. It also has easy access to the motorway and San Pedro Alcantara town centre. With no doubt, this single family plot of exceptional size is a great opportunity for investors or clients who dream of building a villa in a quiet and luxurious area of Marbella. The plot has 27% buildable area. For more information, do not hesitate to get in touch with us.