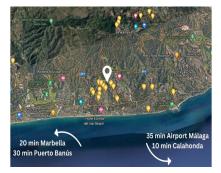

Opportunity for a developer to construct 1 villa on a an elevated plot in Elviria! The plot consists of 1.090 m2, located close to the Santa Maria Golf Club and close to the sea. As well as easy to reach the highway and close to the shops, supermarkets, beach clubs and beachside. Next to this plot there is 2 additional plots available for sale (2.000m2) Interested? Contact us for more information and visits! Ask us about our services: airport transfers, hotel reservations, tax identification number applications, opening bank accounts, as well as recommendations for lawyers, tax advisors, residence management, and Golden Visa applications.