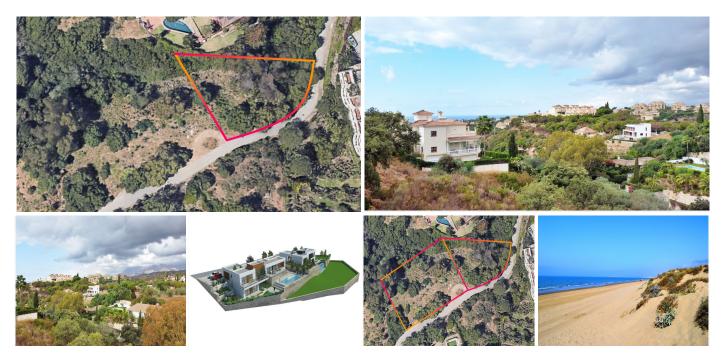

Opportunity for a developer to construct 1 villa on a an elevated plot in Elviria! The plot consists of 1.090 m2, located close to the Santa Maria Golf Club and close to the sea. As well as easy to reach the highway and close to the shops, supermarkets, beach clubs and beachside. Next to this plot there is 2 additional plots available for sale (2.000m2) Interested? Contact us for more information and visits! Ask us about our services: airport transfers, hotel reservations, tax identification number applications, opening bank accounts, as well as recommendations for lawyers, tax advisors, residence management, and Golden Visa applications.