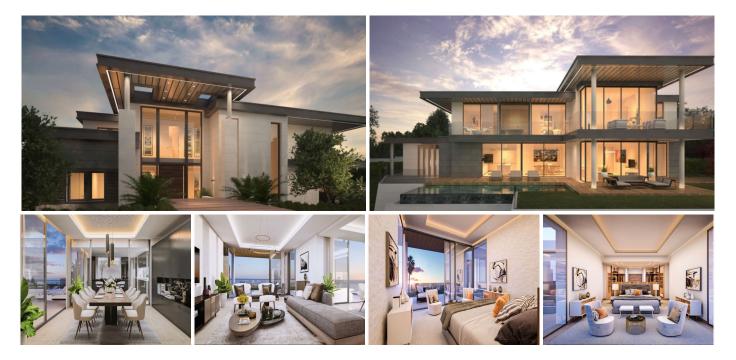

## RESIDENTIAL PLOT IN EL ROSARIO

I Rosario

## REF# R4265395 - €1,350,000

|      | <u>ି</u> |             |                 |
|------|----------|-------------|-----------------|
| Beds | Baths    | m²<br>Built | 1649 m²<br>Plot |

Plot with Project & Licence; ready to start in beautiful EI Rosario about 10 minutes from Puerto Banus. One of a kind designer home where every detail is carefully planned around the cascading gardens. Surrounded by tropical palms, a small stream flows through the garden creating a peaceful serene environment perfect for lovers of nature. The villa has 4 bedrooms and 4,5 bathrooms. Plot: 1649 m2 Built: 374 m2 Pool: 40 m2 Terraces: 291m2 Plus Basement!