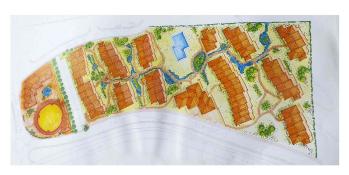

The plot has a proposed planning project with the following characteristics:

Hotel-Apartments: Small groups distributed around a leafy garden, with ponds and streams. The central building will have a reception, lounges, administration and restaurant-cafeteria. Next to this building is the pool, that in turn will be equipped with its own bar-club service.

The hotel will comprise: 26 double rooms with bathroom and kitchenette; 56 apartments with one bedroom, living room, kitchenette and a bathroom; and 28 apartments with two bedrooms, living room, kitchenette and

bathroom. This means a minimum accommodation of 276 places, although 350 seats can be easily accommodated.

In the northern section, tourism will be enhanced with the inclusion of a bullring and a shopping centre. The whole area will be equipped with parking spaces both at ground level and underground.