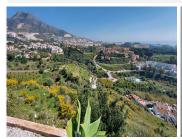

## RESIDENTIAL PLOT IN BENALMADENA

Benalmadena

REF# R3823444 - €6,000,000

Beds

Baths

15591 m<sup>2</sup> Built 15591 m<sup>2</sup>

The orientation is, fundamentally, north, south and east and in any of these winds you can enjoy extraordinary views that go from the southern slope of the town to the sea. Given the orientation of the land, exposure to the sun is total over the entire area. In total, there is 15,591M2 of land on which a maximum of 195 homes can be built. Of these 15.591M2 are available to build 10,913M2 on which a total of 136 homes and/or a "Pueblo Mediterráneo" can be build (depending on what the developer prefers). The remaining 4,677 M2 are designated for building "VPO" homes (up to 59 units maximum). Please note that we have a list of buyers (!) who are eager to purchase the VPO homes.