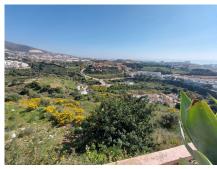

## RESIDENTIAL PLOT IN BENALMADENA

Benalmadena

REF# R3823444 - €6,000,000

Beds

Baths

15591 m<sup>2</sup> Built 15591 m<sup>2</sup>

The orientation is, fundamentally, north, south and east and in any of these winds you can enjoy extraordinary views that go from the southern slope of the town to the sea. Given the orientation of the land, exposure to the sun is total over the entire area. In total, there is 15,591M2 of land on which a maximum of 195 homes can be built. Of these 15.591M2 are available to build 10,913M2 on which a total of 136 homes and/or a "Pueblo Mediterráneo" can be build (depending on what the developer prefers). The remaining 4,677 M2 are designated for building "VPO" homes (up to 59 units maximum). Please note that we have a list of buyers (!) who are eager to purchase the VPO homes.