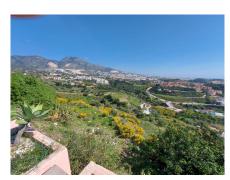

## RESIDENTIAL PLOT IN BENALMADENA

Benalmadena

REF# R3823444 - €6,000,000

Beds

Baths

15591 m<sup>2</sup> Built 15591 m<sup>2</sup>

The orientation is, fundamentally, north, south and east and in any of these winds you can enjoy extraordinary views that go from the southern slope of the town to the sea. Given the orientation of the land, exposure to the sun is total over the entire area. In total, there is 15,591M2 of land on which a maximum of 195 homes can be built. Of these 15.591M2 are available to build 10,913M2 on which a total of 136 homes and/or a "Pueblo Mediterráneo" can be build (depending on what the developer prefers). The remaining 4,677 M2 are designated for building "VPO" homes (up to 59 units maximum). Please note that we have a list of buyers (!) who are eager to purchase the VPO homes.