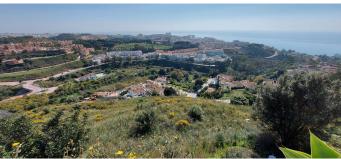

## RESIDENTIAL PLOT IN BENALMADENA

Benalmadena

REF# R3823444 - €6,000,000

Beds

Baths

15591 m<sup>2</sup> Built 15591 m<sup>2</sup>

The orientation is, fundamentally, north, south and east and in any of these winds you can enjoy extraordinary views that go from the southern slope of the town to the sea. Given the orientation of the land, exposure to the sun is total over the entire area. In total, there is 15,591M2 of land on which a maximum of 195 homes can be built. Of these 15.591M2 are available to build 10,913M2 on which a total of 136 homes and/or a "Pueblo Mediterráneo" can be build (depending on what the developer prefers). The remaining 4,677 M2 are designated for building "VPO" homes (up to 59 units maximum). Please note that we have a list of buyers (!) who are eager to purchase the VPO homes.