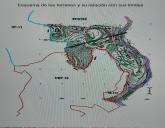

## RESIDENTIAL PLOT IN BENALMADENA

Benalmadena

REF# R3823444 - €6,000,000

Beds

Baths

15591 m<sup>2</sup> Built 15591 m<sup>2</sup>

The orientation is, fundamentally, north, south and east and in any of these winds you can enjoy extraordinary views that go from the southern slope of the town to the sea. Given the orientation of the land, exposure to the sun is total over the entire area. In total, there is 15,591M2 of land on which a maximum of 195 homes can be built. Of these 15.591M2 are available to build 10,913M2 on which a total of 136 homes and/or a "Pueblo Mediterráneo" can be build (depending on what the developer prefers). The remaining 4,677 M2 are designated for building "VPO" homes (up to 59 units maximum). Please note that we have a list of buyers (!) who are eager to purchase the VPO homes.