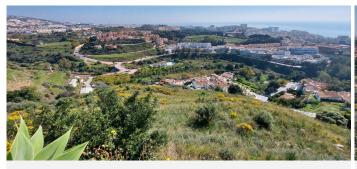

## RESIDENTIAL PLOT IN BENALMADENA

Benalmadena

REF# R3823444 - €6,000,000

Beds

Baths

15591 m<sup>2</sup> Built 15591 m<sup>2</sup>

The orientation is, fundamentally, north, south and east and in any of these winds you can enjoy extraordinary views that go from the southern slope of the town to the sea. Given the orientation of the land, exposure to the sun is total over the entire area. In total, there is 15,591M2 of land on which a maximum of 195 homes can be built. Of these 15.591M2 are available to build 10,913M2 on which a total of 136 homes and/or a "Pueblo Mediterráneo" can be build (depending on what the developer prefers). The remaining 4,677 M2 are designated for building "VPO" homes (up to 59 units maximum). Please note that we have a list of buyers (!) who are eager to purchase the VPO homes.