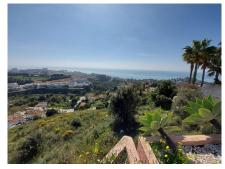

## RESIDENTIAL PLOT IN BENALMADENA

Benalmadena

REF# R3823444 - €6,000,000

Beds

Baths

15591 m<sup>2</sup> Built 15591 m<sup>2</sup>

The orientation is, fundamentally, north, south and east and in any of these winds you can enjoy extraordinary views that go from the southern slope of the town to the sea. Given the orientation of the land, exposure to the sun is total over the entire area. In total, there is 15,591M2 of land on which a maximum of 195 homes can be built. Of these 15.591M2 are available to build 10,913M2 on which a total of 136 homes and/or a "Pueblo Mediterráneo" can be build (depending on what the developer prefers). The remaining 4,677 M2 are designated for building "VPO" homes (up to 59 units maximum). Please note that we have a list of buyers (!) who are eager to purchase the VPO homes.