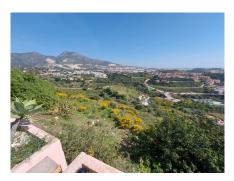

## RESIDENTIAL PLOT IN BENALMADENA

Benalmadena

REF# R3823444 - €6,000,000

Beds

Baths

15591 m<sup>2</sup> Built 15591 m<sup>2</sup>

The orientation is, fundamentally, north, south and east and in any of these winds you can enjoy extraordinary views that go from the southern slope of the town to the sea. Given the orientation of the land, exposure to the sun is total over the entire area. In total, there is 15,591M2 of land on which a maximum of 195 homes can be built. Of these 15.591M2 are available to build 10,913M2 on which a total of 136 homes and/or a "Pueblo Mediterráneo" can be build (depending on what the developer prefers). The remaining 4,677 M2 are designated for building "VPO" homes (up to 59 units maximum). Please note that we have a list of buyers (!) who are eager to purchase the VPO homes.