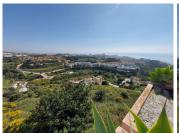

## RESIDENTIAL PLOT IN BENALMADENA

Benalmadena

REF# R3823444 - €6,000,000

Beds

Baths

15591 m<sup>2</sup> Built 15591 m<sup>2</sup>

The orientation is, fundamentally, north, south and east and in any of these winds you can enjoy extraordinary views that go from the southern slope of the town to the sea. Given the orientation of the land, exposure to the sun is total over the entire area. In total, there is 15,591M2 of land on which a maximum of 195 homes can be built. Of these 15.591M2 are available to build 10,913M2 on which a total of 136 homes and/or a "Pueblo Mediterráneo" can be build (depending on what the developer prefers). The remaining 4,677 M2 are designated for building "VPO" homes (up to 59 units maximum). Please note that we have a list of buyers (!) who are eager to purchase the VPO homes.