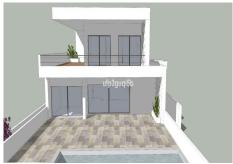

## RESIDENTIAL PLOT IN BENALMADENA PUEBLO

Benalmadena Pueblo

REF# R4927423 - €295,000

Beds

Baths

m² Built 290 m<sup>2</sup> Plot

Building plot with project in Rancho Domingo, Benalmádena Pueblo. Very attractive location on a corner plot at the end of a dead end street close to the village with all kinds of amenities. The project which is ready for the building license consists of a detached villa with private swimming pool and garage. It is developed to have basement, ground floor and first floor, with a garage for two vehicles and a swimming pool. It has been oriented so that the main views are directed to the points where there are no buildings, thus increasing the feeling of privacy. Basement level with gym, storage rooms, installation room, ironing room, wine cellar, bathroom 1, laundry room, garage and patio. Total usable area of basement 223.97 m2. Ground floor level with living room, dining room, kitchen, master bedroom, bathroom 2, dressing room, toilet, hallway, covered entrance, covered porch and swimming pool. Total usable area ground floor 212.43 m2. Closed constructed area on ground floor 89.60 m2. First floor with bedroom 1, bedroom 2, hall, bathroom 3, bathroom 4, covered terrace and open terrace. Total usable area first floor 83.10 m2. Closed constructed area on the first floor 46.91 m2 Total projected usable area 519.50 m2. Total built area computable at urban planning level 136.51 m2. The planned building is located in a consolidated urban environment of the development. The plots in the area are either built or in the process of being built.