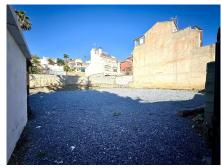

## RESIDENTIAL PLOT IN BENALMADENA PUEBLO

Benalmadena Pueblo

REF# R4927423 - €295,000

Beds

Baths

m² Built 290 m<sup>2</sup> Plot

Building plot with project in Rancho Domingo, Benalmádena Pueblo. Very attractive location on a corner plot at the end of a dead end street close to the village with all kinds of amenities. The project which is ready for the building license consists of a detached villa with private swimming pool and garage. It is developed to have basement, ground floor and first floor, with a garage for two vehicles and a swimming pool. It has been oriented so that the main views are directed to the points where there are no buildings, thus increasing the feeling of privacy. Basement level with gym, storage rooms, installation room, ironing room, wine cellar, bathroom 1, laundry room, garage and patio. Total usable area of basement 223.97 m2. Ground floor level with living room, dining room, kitchen, master bedroom, bathroom 2, dressing room, toilet, hallway, covered entrance, covered porch and swimming pool. Total usable area ground floor 212.43 m2. Closed constructed area on ground floor 89.60 m2. First floor with bedroom 1, bedroom 2, hall, bathroom 3, bathroom 4, covered terrace and open terrace. Total usable area first floor 83.10 m2. Closed constructed area on the first floor 46.91 m2 Total projected usable area 519.50 m2. Total built area computable at urban planning level 136.51 m2. The planned building is located in a consolidated urban environment of the development. The plots in the area are either built or in the process of being built.