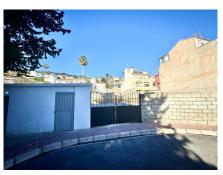

## RESIDENTIAL PLOT IN BENALMADENA PUEBLO

Benalmadena Pueblo

REF# R4927423 - €295,000

Beds

Baths

m² Built 290 m<sup>2</sup> Plot

Building plot with project in Rancho Domingo, Benalmádena Pueblo. Very attractive location on a corner plot at the end of a dead end street close to the village with all kinds of amenities. The project which is ready for the building license consists of a detached villa with private swimming pool and garage. It is developed to have basement, ground floor and first floor, with a garage for two vehicles and a swimming pool. It has been oriented so that the main views are directed to the points where there are no buildings, thus increasing the feeling of privacy. Basement level with gym, storage rooms, installation room, ironing room, wine cellar, bathroom 1, laundry room, garage and patio. Total usable area of basement 223.97 m2. Ground floor level with living room, dining room, kitchen, master bedroom, bathroom 2, dressing room, toilet, hallway, covered entrance, covered porch and swimming pool. Total usable area ground floor 212.43 m2. Closed constructed area on ground floor 89.60 m2. First floor with bedroom 1, bedroom 2, hall, bathroom 3, bathroom 4, covered terrace and open terrace. Total usable area first floor 83.10 m2. Closed constructed area on the first floor 46.91 m2 Total projected usable area 519.50 m2. Total built area computable at urban planning level 136.51 m2. The planned building is located in a consolidated urban environment of the development. The plots in the area are either built or in the process of being built.