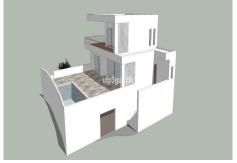

## RESIDENTIAL PLOT IN BENALMADENA PUEBLO

Benalmadena Pueblo

REF# R4927423 - €295,000

Beds

Baths

m² Built 290 m<sup>2</sup> Plot

Building plot with project in Rancho Domingo, Benalmádena Pueblo. Very attractive location on a corner plot at the end of a dead end street close to the village with all kinds of amenities. The project which is ready for the building license consists of a detached villa with private swimming pool and garage. It is developed to have basement, ground floor and first floor, with a garage for two vehicles and a swimming pool. It has been oriented so that the main views are directed to the points where there are no buildings, thus increasing the feeling of privacy. Basement level with gym, storage rooms, installation room, ironing room, wine cellar, bathroom 1, laundry room, garage and patio. Total usable area of basement 223.97 m2. Ground floor level with living room, dining room, kitchen, master bedroom, bathroom 2, dressing room, toilet, hallway, covered entrance, covered porch and swimming pool. Total usable area ground floor 212.43 m2. Closed constructed area on ground floor 89.60 m2. First floor with bedroom 1, bedroom 2, hall, bathroom 3, bathroom 4, covered terrace and open terrace. Total usable area first floor 83.10 m2. Closed constructed area on the first floor 46.91 m2 Total projected usable area 519.50 m2. Total built area computable at urban planning level 136.51 m2. The planned building is located in a consolidated urban environment of the development. The plots in the area are either built or in the process of being built.