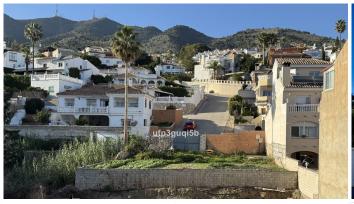

## RESIDENTIAL PLOT IN BENALMADENA PUEBLO

Benalmadena Pueblo

REF# R4927423 - €295,000

Beds

Baths

m² Built 290 m<sup>2</sup> Plot

Building plot with project in Rancho Domingo, Benalmádena Pueblo. Very attractive location on a corner plot at the end of a dead end street close to the village with all kinds of amenities. The project which is ready for the building license consists of a detached villa with private swimming pool and garage. It is developed to have basement, ground floor and first floor, with a garage for two vehicles and a swimming pool. It has been oriented so that the main views are directed to the points where there are no buildings, thus increasing the feeling of privacy. Basement level with gym, storage rooms, installation room, ironing room, wine cellar, bathroom 1, laundry room, garage and patio. Total usable area of basement 223.97 m2. Ground floor level with living room, dining room, kitchen, master bedroom, bathroom 2, dressing room, toilet, hallway, covered entrance, covered porch and swimming pool. Total usable area ground floor 212.43 m2. Closed constructed area on ground floor 89.60 m2. First floor with bedroom 1, bedroom 2, hall, bathroom 3, bathroom 4, covered terrace and open terrace. Total usable area first floor 83.10 m2. Closed constructed area on the first floor 46.91 m2 Total projected usable area 519.50 m2. Total built area computable at urban planning level 136.51 m2. The planned building is located in a consolidated urban environment of the development. The plots in the area are either built or in the process of being built.