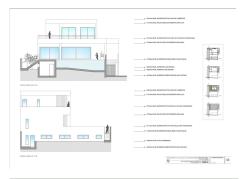

## RESIDENTIAL PLOT IN BENALMADENA PUEBLO

Benalmadena Pueblo

REF# R4927423 - €295,000

Beds

Baths

m² Built 290 m<sup>2</sup> Plot

Building plot with project in Rancho Domingo, Benalmádena Pueblo. Very attractive location on a corner plot at the end of a dead end street close to the village with all kinds of amenities. The project which is ready for the building license consists of a detached villa with private swimming pool and garage. It is developed to have basement, ground floor and first floor, with a garage for two vehicles and a swimming pool. It has been oriented so that the main views are directed to the points where there are no buildings, thus increasing the feeling of privacy. Basement level with gym, storage rooms, installation room, ironing room, wine cellar, bathroom 1, laundry room, garage and patio. Total usable area of basement 223.97 m2. Ground floor level with living room, dining room, kitchen, master bedroom, bathroom 2, dressing room, toilet, hallway, covered entrance, covered porch and swimming pool. Total usable area ground floor 212.43 m2. Closed constructed area on ground floor 89.60 m2. First floor with bedroom 1, bedroom 2, hall, bathroom 3, bathroom 4, covered terrace and open terrace. Total usable area first floor 83.10 m2. Closed constructed area on the first floor 46.91 m2 Total projected usable area 519.50 m2. Total built area computable at urban planning level 136.51 m2. The planned building is located in a consolidated urban environment of the development. The plots in the area are either built or in the process of being built.