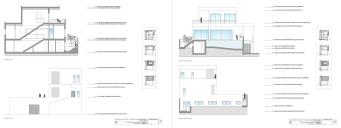

## RESIDENTIAL PLOT IN BENALMADENA PUEBLO

Benalmadena Pueblo

REF# R4927423 - €295,000

Beds

Baths

m² Built 290 m<sup>2</sup> Plot

Building plot with project in Rancho Domingo, Benalmádena Pueblo. Very attractive location on a corner plot at the end of a dead end street close to the village with all kinds of amenities. The project which is ready for the building license consists of a detached villa with private swimming pool and garage. It is developed to have basement, ground floor and first floor, with a garage for two vehicles and a swimming pool. It has been oriented so that the main views are directed to the points where there are no buildings, thus increasing the feeling of privacy. Basement level with gym, storage rooms, installation room, ironing room, wine cellar, bathroom 1, laundry room, garage and patio. Total usable area of basement 223.97 m2. Ground floor level with living room, dining room, kitchen, master bedroom, bathroom 2, dressing room, toilet, hallway, covered entrance, covered porch and swimming pool. Total usable area ground floor 212.43 m2. Closed constructed area on ground floor 89.60 m2. First floor with bedroom 1, bedroom 2, hall, bathroom 3, bathroom 4, covered terrace and open terrace. Total usable area first floor 83.10 m2. Closed constructed area on the first floor 46.91 m2 Total projected usable area 519.50 m2. Total built area computable at urban planning level 136.51 m2. The planned building is located in a consolidated urban environment of the development. The plots in the area are either built or in the process of being built.