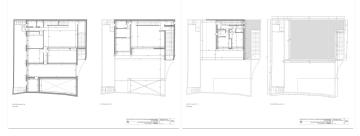

## RESIDENTIAL PLOT IN BENALMADENA PUEBLO

Benalmadena Pueblo

REF# R4927423 - €295,000

Beds

Baths

m² Built 290 m<sup>2</sup> Plot

Building plot with project in Rancho Domingo, Benalmádena Pueblo. Very attractive location on a corner plot at the end of a dead end street close to the village with all kinds of amenities. The project which is ready for the building license consists of a detached villa with private swimming pool and garage. It is developed to have basement, ground floor and first floor, with a garage for two vehicles and a swimming pool. It has been oriented so that the main views are directed to the points where there are no buildings, thus increasing the feeling of privacy. Basement level with gym, storage rooms, installation room, ironing room, wine cellar, bathroom 1, laundry room, garage and patio. Total usable area of basement 223.97 m2. Ground floor level with living room, dining room, kitchen, master bedroom, bathroom 2, dressing room, toilet, hallway, covered entrance, covered porch and swimming pool. Total usable area ground floor 212.43 m2. Closed constructed area on ground floor 89.60 m2. First floor with bedroom 1, bedroom 2, hall, bathroom 3, bathroom 4, covered terrace and open terrace. Total usable area first floor 83.10 m2. Closed constructed area on the first floor 46.91 m2 Total projected usable area 519.50 m2. Total built area computable at urban planning level 136.51 m2. The planned building is located in a consolidated urban environment of the development. The plots in the area are either built or in the process of being built.