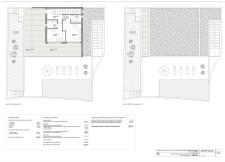

## RESIDENTIAL PLOT IN BENALMADENA PUEBLO

Benalmadena Pueblo

REF# R4927423 - €295,000

Beds

Baths

m² Built 290 m<sup>2</sup> Plot

Building plot with project in Rancho Domingo, Benalmádena Pueblo. Very attractive location on a corner plot at the end of a dead end street close to the village with all kinds of amenities. The project which is ready for the building license consists of a detached villa with private swimming pool and garage. It is developed to have basement, ground floor and first floor, with a garage for two vehicles and a swimming pool. It has been oriented so that the main views are directed to the points where there are no buildings, thus increasing the feeling of privacy. Basement level with gym, storage rooms, installation room, ironing room, wine cellar, bathroom 1, laundry room, garage and patio. Total usable area of basement 223.97 m2. Ground floor level with living room, dining room, kitchen, master bedroom, bathroom 2, dressing room, toilet, hallway, covered entrance, covered porch and swimming pool. Total usable area ground floor 212.43 m2. Closed constructed area on ground floor 89.60 m2. First floor with bedroom 1, bedroom 2, hall, bathroom 3, bathroom 4, covered terrace and open terrace. Total usable area first floor 83.10 m2. Closed constructed area on the first floor 46.91 m2 Total projected usable area 519.50 m2. Total built area computable at urban planning level 136.51 m2. The planned building is located in a consolidated urban environment of the development. The plots in the area are either built or in the process of being built.