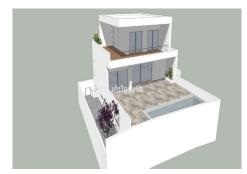

## RESIDENTIAL PLOT IN BENALMADENA PUEBLO

Benalmadena Pueblo

REF# R4927423 - €295,000

Beds

Baths

m² Built 290 m<sup>2</sup> Plot

Building plot with project in Rancho Domingo, Benalmádena Pueblo. Very attractive location on a corner plot at the end of a dead end street close to the village with all kinds of amenities. The project which is ready for the building license consists of a detached villa with private swimming pool and garage. It is developed to have basement, ground floor and first floor, with a garage for two vehicles and a swimming pool. It has been oriented so that the main views are directed to the points where there are no buildings, thus increasing the feeling of privacy. Basement level with gym, storage rooms, installation room, ironing room, wine cellar, bathroom 1, laundry room, garage and patio. Total usable area of basement 223.97 m2. Ground floor level with living room, dining room, kitchen, master bedroom, bathroom 2, dressing room, toilet, hallway, covered entrance, covered porch and swimming pool. Total usable area ground floor 212.43 m2. Closed constructed area on ground floor 89.60 m2. First floor with bedroom 1, bedroom 2, hall, bathroom 3, bathroom 4, covered terrace and open terrace. Total usable area first floor 83.10 m2. Closed constructed area on the first floor 46.91 m2 Total projected usable area 519.50 m2. Total built area computable at urban planning level 136.51 m2. The planned building is located in a consolidated urban environment of the development. The plots in the area are either built or in the process of being built.