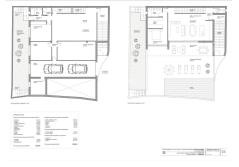

## RESIDENTIAL PLOT IN BENALMADENA PUEBLO

Benalmadena Pueblo

REF# R4927423 - €295,000

Beds

Baths

m² Built 290 m<sup>2</sup> Plot

Building plot with project in Rancho Domingo, Benalmádena Pueblo. Very attractive location on a corner plot at the end of a dead end street close to the village with all kinds of amenities. The project which is ready for the building license consists of a detached villa with private swimming pool and garage. It is developed to have basement, ground floor and first floor, with a garage for two vehicles and a swimming pool. It has been oriented so that the main views are directed to the points where there are no buildings, thus increasing the feeling of privacy. Basement level with gym, storage rooms, installation room, ironing room, wine cellar, bathroom 1, laundry room, garage and patio. Total usable area of basement 223.97 m2. Ground floor level with living room, dining room, kitchen, master bedroom, bathroom 2, dressing room, toilet, hallway, covered entrance, covered porch and swimming pool. Total usable area ground floor 212.43 m2. Closed constructed area on ground floor 89.60 m2. First floor with bedroom 1, bedroom 2, hall, bathroom 3, bathroom 4, covered terrace and open terrace. Total usable area first floor 83.10 m2. Closed constructed area on the first floor 46.91 m2 Total projected usable area 519.50 m2. Total built area computable at urban planning level 136.51 m2. The planned building is located in a consolidated urban environment of the development. The plots in the area are either built or in the process of being built.