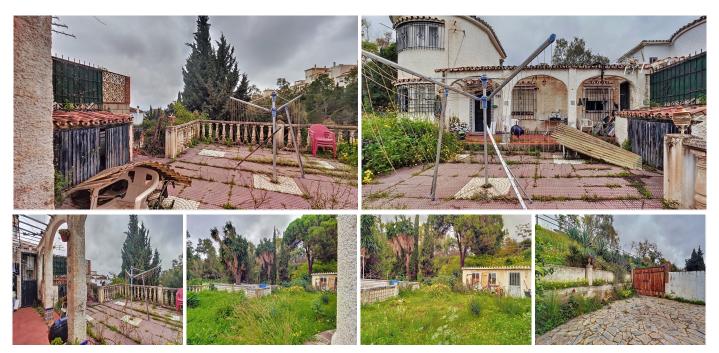

## RESIDENTIAL PLOT IN BENALMADENA

Benalmadena

REF# R4983658 - €1,200,000

Beds

Baths

m² Built 1228 m<sup>2</sup> Plot

We present this spectacular plot in Montealto, with a usable area of 1,228 m², perfect for building. It has 1.227 m² of roof to build on, offering great potential to develop a project in keeping with the area. ? What makes this plot special: ? Privileged location in Montealto. ? 1.228 m² of useful surface area. ? 1.227 m² of roof to build on. ? Breathtaking sea and mountain views ? Land for development, ready to build on ? Ideal project for the area Exclusive surroundings, with a unique landscape and all the perfect conditions to make your project a reality. Don't let this opportunity pass you by! ???? Contact us for more information or to schedule a visit.