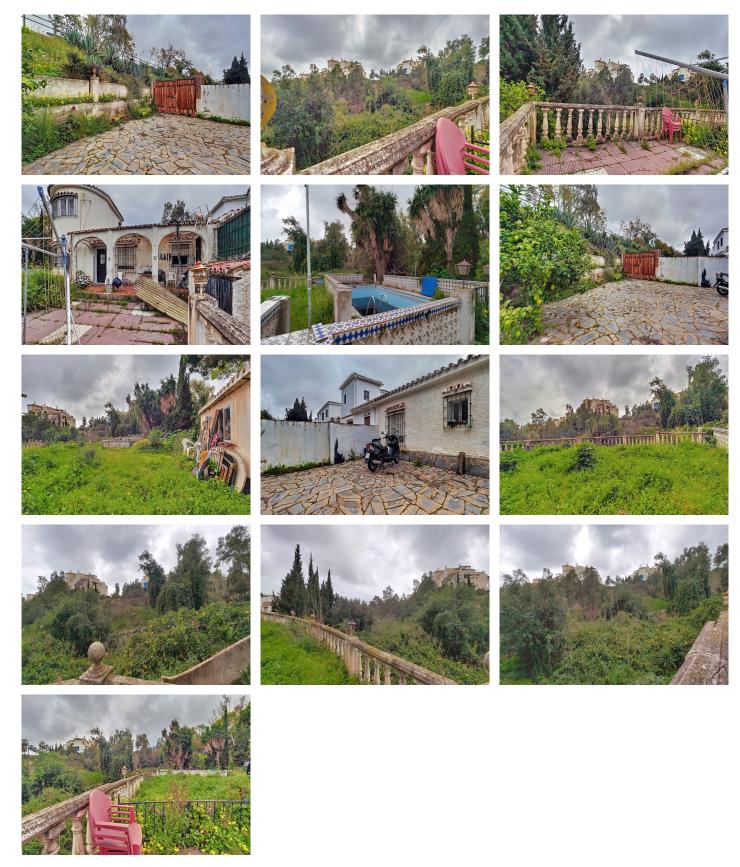

## RESIDENTIAL PLOT IN BENALMADENA

Benalmadena

REF# R4983658 - €1,200,000

Beds

Baths

m² Built 1228 m<sup>2</sup> Plot

We present this spectacular plot in Montealto, with a usable area of 1,228 m², perfect for building. It has 1.227 m² of roof to build on, offering great potential to develop a project in keeping with the area. ? What makes this plot special: ? Privileged location in Montealto. ? 1.228 m² of useful surface area. ? 1.227 m² of roof to build on. ? Breathtaking sea and mountain views ? Land for development, ready to build on ? Ideal project for the area Exclusive surroundings, with a unique landscape and all the perfect conditions to make your project a reality. Don't let this opportunity pass you by! ???? Contact us for more information or to schedule a visit.