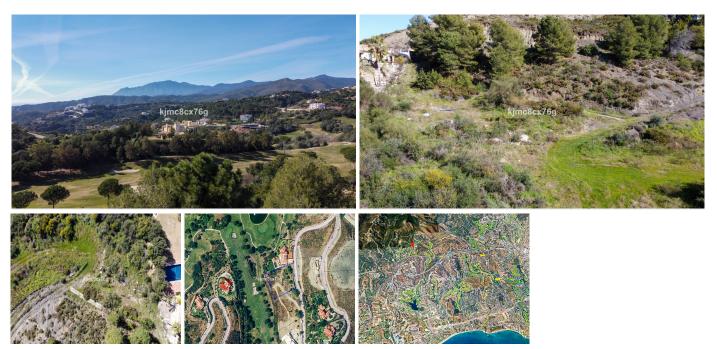

## RESIDENTIAL PLOT IN BENAHAVÍS

Benahavís

REF# R3768247 - €750,000

This is one of the very last front-line golf plots available on the very prestigious Marbella Club Golf Resort and has magnificent views to the golf course, social club and the sea.

The plot has a total area of 4,427 m2 and a building allowance of 490 m2, which refers to built areas above ground only (it does not include basements, patches or terraces).

The Marbella Golf Club Course is a perfect blend of nature, golf, unique restaurant and service excellence. The club has highly developed streets and security, etc and sits amongst the hills of Benahavis. This magnificent golf course sits in the heart of the Costa del Sol and enjoys spectacular views of Gibraltar, the African coastline, Mediterranean Sea and the surrounding mountains: a truly wonderful place to live.