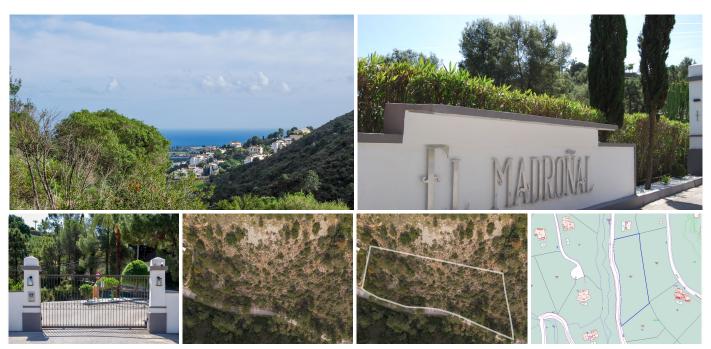

## RESIDENTIAL PLOT IN BENAHAVÍS

Benahavís

REF# R4995109 - €890,000

Beds

Baths

m² Built 5098 m<sup>2</sup> Plot

A unique opportunity to acquire land in one of Benahavís' most prestigious and sought-after communities, where luxury, privacy, and nature come together in perfect harmony. With 5,098 m² of land, this plot is nestled in an enviable natural setting, surrounded by lush greenery and offering total tranquility, within a gated community that provides 24-hour security, controlled access, and surveillance throughout the area. With a maximum buildable area of 1,019 m², this land offers the ideal canvas to create the home of your dreams. Its prime location and south facing orientation ensure stunning sea and mountain views, while the peaceful, natural surroundings provide an exclusive sense of serenity, all just minutes from the vibrant luxury and entertainment of Marbella and Puerto Banús. The Costa del Sol is a paradise offering an unparalleled quality of life, with exceptional weather, world-class golf, and top-tier gastronomy and culture. Living in El Madroñal means enjoying the best of nature and exclusivity, without compromising on convenience. Don't miss out on this exceptional opportunity. Contact us for more information and to schedule a visit. The abbreviated information document is available to you. Expenses: Taxes (ITP or VAT+AJD) + Notarial and registration expenses. ALA