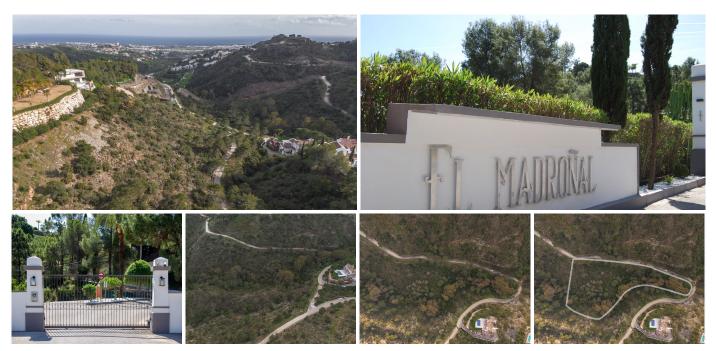

## RESIDENTIAL PLOT IN BENAHAVÍS

Benahavís

REF# R4995112 - €450,000

Beds

Baths

m<sup>2</sup> Built 5021 m<sup>2</sup> Plot

Discover a spectacular 5,021 m² plot in El Madroñal, one of the most prestigious gated communities in Benahavís, the wealthiest village in Spain. Surrounded by lush nature and offering absolute privacy, this exclusive estate is nestled in a secure enclave with 24-hour surveillance, controlled access, and security cameras throughout the urbanization. With a maximum buildable area of 1,004 m², this plot offers the perfect canvas to create a truly extraordinary residence tailored to your vision. Its privileged location and southest facing orientation ensures breathtaking views, while the serene natural surroundings provide a peaceful retreat just minutes away from the vibrant energy of Marbella and Puerto Banús. The Costa del Sol is synonymous with luxury living, offering an unparalleled climate, world-class golf courses, and an exceptional gastronomic scene. Owning a property in El Madroñal means enjoying the best of both worlds—tranquility and security, yet close to all amenities. Don't miss this unique opportunity—schedule your visit today! The abbreviated information document is available to you. Expenses: Taxes (ITP or VAT+AJD) + Notarial and registration expenses. ALA