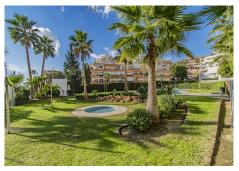

## REF# R4920460 - €299,000

| 1    | 1     | 83 m² | 12 m²   |
|------|-------|-------|---------|
| Beds | Baths | Built | Terrace |

PENTHOUSE WITH SEA VIEWS NEXT TO THE BEACH Fantastic penthouse located in the Torrequbrada area (Benalmadena costa) just a few minutes walk from the beach close to all kinds of services. Apartment consisting of one bedroom, one bathroom, living room with separate kitchen and terrace with sea views. Includes parking space. Established within a gated community with gardens and communal pool. A property with high rental potential, ideal for clients who want to enjoy a home next to the beach with sea views.