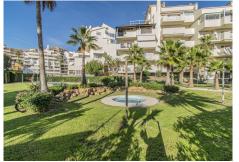

## REF# R4920460 - €299,000

| 1    | 1     | 83 m² | 12 m²   |
|------|-------|-------|---------|
| Beds | Baths | Built | Terrace |

PENTHOUSE WITH SEA VIEWS NEXT TO THE BEACH Fantastic penthouse located in the Torrequbrada area (Benalmadena costa) just a few minutes walk from the beach close to all kinds of services. Apartment consisting of one bedroom, one bathroom, living room with separate kitchen and terrace with sea views. Includes parking space. Established within a gated community with gardens and communal pool. A property with high rental potential, ideal for clients who want to enjoy a home next to the beach with sea views.