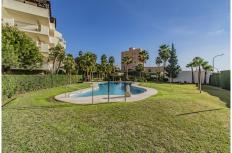

## REF# R4920460 - €299,000

| 1    | 1     | 83 m² | 12 m²   |
|------|-------|-------|---------|
| Beds | Baths | Built | Terrace |

PENTHOUSE WITH SEA VIEWS NEXT TO THE BEACH Fantastic penthouse located in the Torrequbrada area (Benalmadena costa) just a few minutes walk from the beach close to all kinds of services. Apartment consisting of one bedroom, one bathroom, living room with separate kitchen and terrace with sea views. Includes parking space. Established within a gated community with gardens and communal pool. A property with high rental potential, ideal for clients who want to enjoy a home next to the beach with sea views.