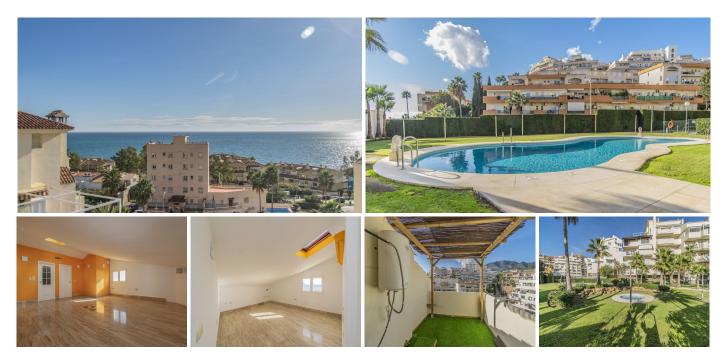

## PENTHOUSE WITH SEA VIEWS IN TORREQUEBRADA

2 Torrequebrada

## REF# R4920460 - €299,000

| 1    | 1     | 83 m² | 12 m²   |
|------|-------|-------|---------|
| Beds | Baths | Built | Terrace |

PENTHOUSE WITH SEA VIEWS NEXT TO THE BEACH Fantastic penthouse located in the Torrequbrada area (Benalmadena costa) just a few minutes walk from the beach close to all kinds of services. Apartment consisting of one bedroom, one bathroom, living room with separate kitchen and terrace with sea views. Includes parking space. Established within a gated community with gardens and communal pool. A property with high rental potential, ideal for clients who want to enjoy a home next to the beach with sea views.