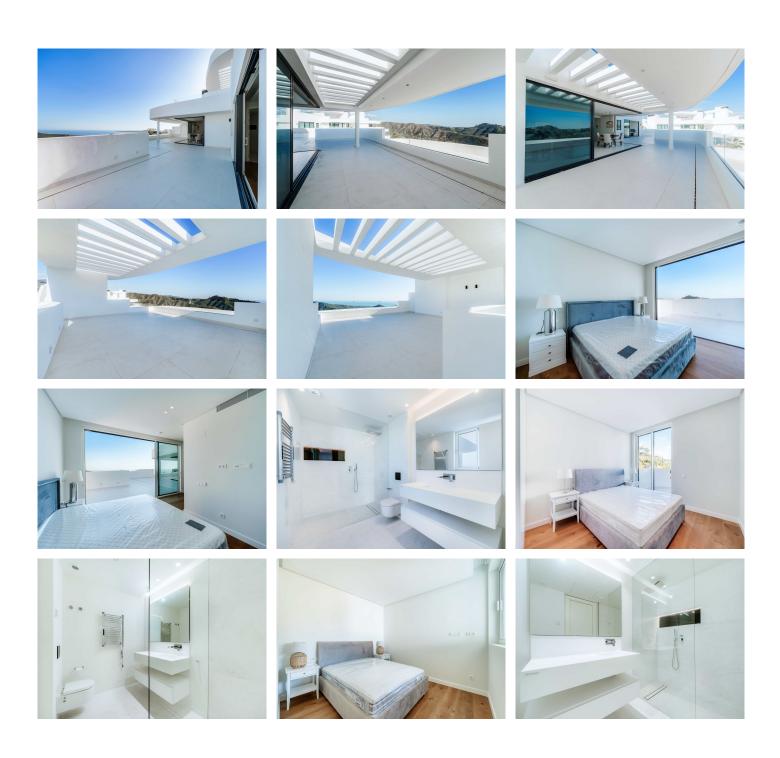

## REF# R4955452 - €1,700,000

3 Beds

2.5 Baths

148 m² Built

134 m<sup>2</sup> Terrace

Luxurious Duplex Penthouse in Palo Alto with Breathtaking Views Perched atop the prestigious Granados Block in the exclusive Palo Alto community, this brand-new duplex penthouse offers an unparalleled living experience with breathtaking panoramic views of the Mediterranean Sea and the surrounding mountains. Designed for those who appreciate seamless indoor-outdoor living, the open-plan kitchen flows effortlessly into the spacious living area, extending onto an expansive terrace that invites you to soak in the uninterrupted sea views. Natural light floods the space, enhancing the bright, airy ambiance while ensuring total privacy. A Resort-Style Community Like No Other More than just a home, Palo Alto is a retreat—a place where every detail is designed for comfort, convenience, and well-being. Residents enjoy access to an array of world-class amenities, including: Concierge services and 24/7 security, ensuring all your needs are taken care of. - Exclusive wellness club with a state-of-the-art spa, featuring a heated saltwater pool, sauna, hammam, and invigorating cold plunge for ultimate relaxation. - Fully equipped gym with stunning views, offering everything from intense workouts to peaceful yoga sessions. - Rooftop lounge and coworking area, providing an inspiring environment whether you're working remotely or unwinding with a coffee. - Nature at your doorstep, with direct access to the Sierra de las Nieves National Park, where scenic