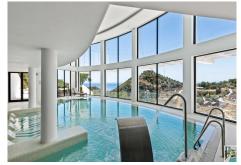

## REF# R4955452 - €1,700,000

3 Beds

2.5 Baths

148 m² Built

134 m<sup>2</sup> Terrace

Luxurious Duplex Penthouse in Palo Alto with Breathtaking Views Perched atop the prestigious Granados Block in the exclusive Palo Alto community, this brand-new duplex penthouse offers an unparalleled living experience with breathtaking panoramic views of the Mediterranean Sea and the surrounding mountains. Designed for those who appreciate seamless indoor-outdoor living, the open-plan kitchen flows effortlessly into the spacious living area, extending onto an expansive terrace that invites you to soak in the uninterrupted sea views. Natural light floods the space, enhancing the bright, airy ambiance while ensuring total privacy. A Resort-Style Community Like No Other More than just a home, Palo Alto is a retreat—a place where every detail is designed for comfort, convenience, and well-being. Residents enjoy access to an array of world-class amenities, including: Concierge services and 24/7 security, ensuring all your needs are taken care of. - Exclusive wellness club with a state-of-the-art spa, featuring a heated saltwater pool, sauna, hammam, and invigorating cold plunge for ultimate relaxation. - Fully equipped gym with stunning views, offering everything from intense workouts to peaceful yoga sessions. - Rooftop lounge and coworking area, providing an inspiring environment whether you're working remotely or unwinding with a coffee. - Nature at your doorstep, with direct access to the Sierra de las Nieves National Park, where scenic