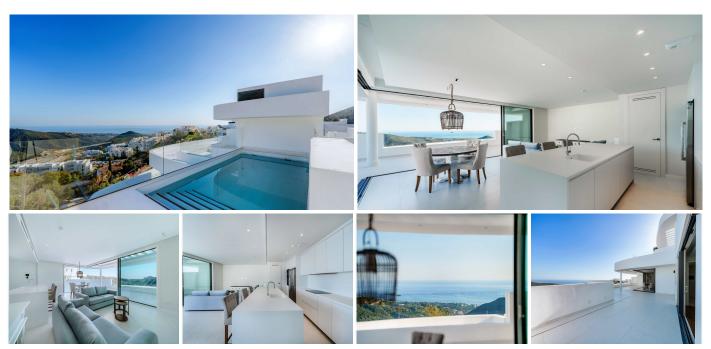

## REF# R4955452 - €1,700,000

3 Beds

2.5 Baths

148 m² Built

134 m<sup>2</sup> Terrace

Luxurious Duplex Penthouse in Palo Alto with Breathtaking Views Perched atop the prestigious Granados Block in the exclusive Palo Alto community, this brand-new duplex penthouse offers an unparalleled living experience with breathtaking panoramic views of the Mediterranean Sea and the surrounding mountains. Designed for those who appreciate seamless indoor-outdoor living, the open-plan kitchen flows effortlessly into the spacious living area, extending onto an expansive terrace that invites you to soak in the uninterrupted sea views. Natural light floods the space, enhancing the bright, airy ambiance while ensuring total privacy. A Resort-Style Community Like No Other More than just a home, Palo Alto is a retreat—a place where every detail is designed for comfort, convenience, and well-being. Residents enjoy access to an array of world-class amenities, including: Concierge services and 24/7 security, ensuring all your needs are taken care of. - Exclusive wellness club with a state-of-the-art spa, featuring a heated saltwater pool, sauna, hammam, and invigorating cold plunge for ultimate relaxation. - Fully equipped gym with stunning views, offering everything from intense workouts to peaceful yoga sessions. - Rooftop lounge and coworking area, providing an inspiring environment whether you're working remotely or unwinding with a coffee. - Nature at your doorstep, with direct access to the Sierra de las Nieves National Park, where scenic