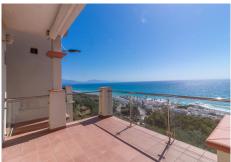

## REF# R4741495 – €425,000

3 Beds

2 Baths

115 m<sup>2</sup> Built

32 m<sup>2</sup> Terrace

Discover this exceptional corner penthouse located in the nice La Paloma area, offering breathtaking panoramic sea views. This spacious property features 3 bedrooms, each equipped with fitted wardrobes, and 2 bathrooms, including one en-suite. The fully fitted kitchen and the expansive terrace, accessible from the living/dining area and kitchen, provide seamless indoor-outdoor living. Enjoy the stunning sea views from the living/dining area, kitchen, master bedroom and terrace. The property includes an underground parking space and a storage room. Whether you're looking for a profitable rental investment or a permanent residence, this penthouse is an excellent choice. The urbanization is ideally situated just a few meters from Manilva's pristine beach, surrounded by numerous restaurants and beach bars. Sotogrande and La Duquesa are only a 5-minute drive away, while Gibraltar Airport is a convenient 25-minute drive, and Malaga Airport is just 60 minutes away. Viewing is highly recommended! Don't miss out on this fantastic opportunity.