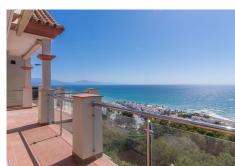

## PENTHOUSE WITH SEA VIEWS IN MANILVA

Manilva

## REF# R4741495 – €425,000

3 Beds

2 Baths

115 m<sup>2</sup> Built

32 m<sup>2</sup> Terrace

Discover this exceptional corner penthouse located in the nice La Paloma area, offering breathtaking panoramic sea views. This spacious property features 3 bedrooms, each equipped with fitted wardrobes, and 2 bathrooms, including one en-suite. The fully fitted kitchen and the expansive terrace, accessible from the living/dining area and kitchen, provide seamless indoor-outdoor living. Enjoy the stunning sea views from the living/dining area, kitchen, master bedroom and terrace. The property includes an underground parking space and a storage room. Whether you're looking for a profitable rental investment or a permanent residence, this penthouse is an excellent choice. The urbanization is ideally situated just a few meters from Manilva's pristine beach, surrounded by numerous restaurants and beach bars. Sotogrande and La Duquesa are only a 5-minute drive away, while Gibraltar Airport is a convenient 25-minute drive, and Malaga Airport is just 60 minutes away. Viewing is highly recommended! Don't miss out on this fantastic opportunity.