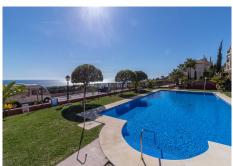

## PENTHOUSE WITH SEA VIEWS IN MANILVA

Manilva

## REF# R4741495 – €425,000

3 Beds

2 Baths

115 m<sup>2</sup> Built

32 m<sup>2</sup> Terrace

Discover this exceptional corner penthouse located in the nice La Paloma area, offering breathtaking panoramic sea views. This spacious property features 3 bedrooms, each equipped with fitted wardrobes, and 2 bathrooms, including one en-suite. The fully fitted kitchen and the expansive terrace, accessible from the living/dining area and kitchen, provide seamless indoor-outdoor living. Enjoy the stunning sea views from the living/dining area, kitchen, master bedroom and terrace. The property includes an underground parking space and a storage room. Whether you're looking for a profitable rental investment or a permanent residence, this penthouse is an excellent choice. The urbanization is ideally situated just a few meters from Manilva's pristine beach, surrounded by numerous restaurants and beach bars. Sotogrande and La Duquesa are only a 5-minute drive away, while Gibraltar Airport is a convenient 25-minute drive, and Malaga Airport is just 60 minutes away. Viewing is highly recommended! Don't miss out on this fantastic opportunity.