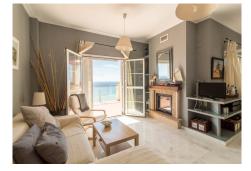

## REF# R4741495 – €425,000

3 Beds

2 Baths

115 m<sup>2</sup> Built

32 m<sup>2</sup> Terrace

Discover this exceptional corner penthouse located in the nice La Paloma area, offering breathtaking panoramic sea views. This spacious property features 3 bedrooms, each equipped with fitted wardrobes, and 2 bathrooms, including one en-suite. The fully fitted kitchen and the expansive terrace, accessible from the living/dining area and kitchen, provide seamless indoor-outdoor living. Enjoy the stunning sea views from the living/dining area, kitchen, master bedroom and terrace. The property includes an underground parking space and a storage room. Whether you're looking for a profitable rental investment or a permanent residence, this penthouse is an excellent choice. The urbanization is ideally situated just a few meters from Manilva's pristine beach, surrounded by numerous restaurants and beach bars. Sotogrande and La Duquesa are only a 5-minute drive away, while Gibraltar Airport is a convenient 25-minute drive, and Malaga Airport is just 60 minutes away. Viewing is highly recommended! Don't miss out on this fantastic opportunity.