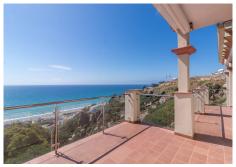

## REF# R4741495 – €425,000

3 Beds

2 Baths

115 m<sup>2</sup> Built

32 m<sup>2</sup> Terrace

Discover this exceptional corner penthouse located in the nice La Paloma area, offering breathtaking panoramic sea views. This spacious property features 3 bedrooms, each equipped with fitted wardrobes, and 2 bathrooms, including one en-suite. The fully fitted kitchen and the expansive terrace, accessible from the living/dining area and kitchen, provide seamless indoor-outdoor living. Enjoy the stunning sea views from the living/dining area, kitchen, master bedroom and terrace. The property includes an underground parking space and a storage room. Whether you're looking for a profitable rental investment or a permanent residence, this penthouse is an excellent choice. The urbanization is ideally situated just a few meters from Manilva's pristine beach, surrounded by numerous restaurants and beach bars. Sotogrande and La Duquesa are only a 5-minute drive away, while Gibraltar Airport is a convenient 25-minute drive, and Malaga Airport is just 60 minutes away. Viewing is highly recommended! Don't miss out on this fantastic opportunity.