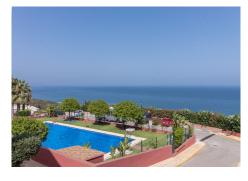

## PENTHOUSE WITH SEA VIEWS IN MANILVA

Manilva

## REF# R4741495 – €425,000

3 Beds

2 Baths

115 m<sup>2</sup> Built

32 m<sup>2</sup> Terrace

Discover this exceptional corner penthouse located in the nice La Paloma area, offering breathtaking panoramic sea views. This spacious property features 3 bedrooms, each equipped with fitted wardrobes, and 2 bathrooms, including one en-suite. The fully fitted kitchen and the expansive terrace, accessible from the living/dining area and kitchen, provide seamless indoor-outdoor living. Enjoy the stunning sea views from the living/dining area, kitchen, master bedroom and terrace. The property includes an underground parking space and a storage room. Whether you're looking for a profitable rental investment or a permanent residence, this penthouse is an excellent choice. The urbanization is ideally situated just a few meters from Manilva's pristine beach, surrounded by numerous restaurants and beach bars. Sotogrande and La Duquesa are only a 5-minute drive away, while Gibraltar Airport is a convenient 25-minute drive, and Malaga Airport is just 60 minutes away. Viewing is highly recommended! Don't miss out on this fantastic opportunity.