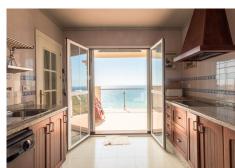

## REF# R4741495 – €425,000

3 Beds

2 Baths

115 m<sup>2</sup> Built

32 m<sup>2</sup> Terrace

Discover this exceptional corner penthouse located in the nice La Paloma area, offering breathtaking panoramic sea views. This spacious property features 3 bedrooms, each equipped with fitted wardrobes, and 2 bathrooms, including one en-suite. The fully fitted kitchen and the expansive terrace, accessible from the living/dining area and kitchen, provide seamless indoor-outdoor living. Enjoy the stunning sea views from the living/dining area, kitchen, master bedroom and terrace. The property includes an underground parking space and a storage room. Whether you're looking for a profitable rental investment or a permanent residence, this penthouse is an excellent choice. The urbanization is ideally situated just a few meters from Manilva's pristine beach, surrounded by numerous restaurants and beach bars. Sotogrande and La Duquesa are only a 5-minute drive away, while Gibraltar Airport is a convenient 25-minute drive, and Malaga Airport is just 60 minutes away. Viewing is highly recommended! Don't miss out on this fantastic opportunity.