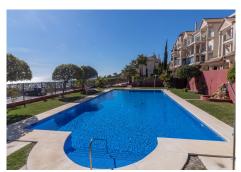

## PENTHOUSE WITH SEA VIEWS IN MANILVA

Manilva

## REF# R4741495 – €425,000

3 Beds

2 Baths

115 m<sup>2</sup> Built

32 m<sup>2</sup> Terrace

Discover this exceptional corner penthouse located in the nice La Paloma area, offering breathtaking panoramic sea views. This spacious property features 3 bedrooms, each equipped with fitted wardrobes, and 2 bathrooms, including one en-suite. The fully fitted kitchen and the expansive terrace, accessible from the living/dining area and kitchen, provide seamless indoor-outdoor living. Enjoy the stunning sea views from the living/dining area, kitchen, master bedroom and terrace. The property includes an underground parking space and a storage room. Whether you're looking for a profitable rental investment or a permanent residence, this penthouse is an excellent choice. The urbanization is ideally situated just a few meters from Manilva's pristine beach, surrounded by numerous restaurants and beach bars. Sotogrande and La Duquesa are only a 5-minute drive away, while Gibraltar Airport is a convenient 25-minute drive, and Malaga Airport is just 60 minutes away. Viewing is highly recommended! Don't miss out on this fantastic opportunity.