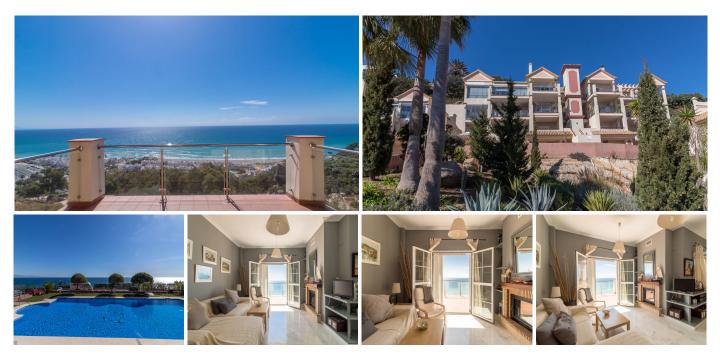

## PENTHOUSE WITH SEA VIEWS IN MANILVA

Manilva

## REF# R4741495 – €425,000

3 Beds

2 Baths

115 m<sup>2</sup> Built

32 m<sup>2</sup> Terrace

Discover this exceptional corner penthouse located in the nice La Paloma area, offering breathtaking panoramic sea views. This spacious property features 3 bedrooms, each equipped with fitted wardrobes, and 2 bathrooms, including one en-suite. The fully fitted kitchen and the expansive terrace, accessible from the living/dining area and kitchen, provide seamless indoor-outdoor living. Enjoy the stunning sea views from the living/dining area, kitchen, master bedroom and terrace. The property includes an underground parking space and a storage room. Whether you're looking for a profitable rental investment or a permanent residence, this penthouse is an excellent choice. The urbanization is ideally situated just a few meters from Manilva's pristine beach, surrounded by numerous restaurants and beach bars. Sotogrande and La Duquesa are only a 5-minute drive away, while Gibraltar Airport is a convenient 25-minute drive, and Malaga Airport is just 60 minutes away. Viewing is highly recommended! Don't miss out on this fantastic opportunity.