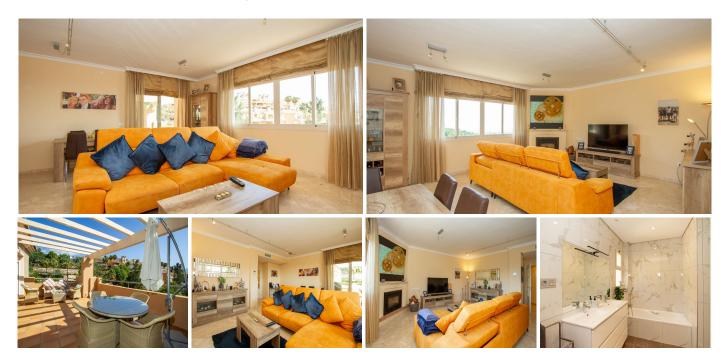

## REF# R4753570 - €395,000

| 3    | 2     | 160 m² | 35 m²   |
|------|-------|--------|---------|
| Beds | Baths | Built  | Terrace |

Wonderful luxury executive three bedroom south facing penthouse with the most outstanding views to the sea. Carefully renovated by the current owners including two new fully fitted bathrooms. Quality fixtures and fittings throughout with super fast fibre optic internet installed. The large lounge which includes a fireplace is tastefully decorated and leads on to the superb south facing terrace a sun worshipers paradise. The three bedrooms are all a very good size with the main bedroom benefiting from a large walk in wardrobe and access to the terrace. Private parking with a storeroom. Viewing highly recommended to the most discerning clients NEW PRICE ONLY 395,000 EUROS NO OFFERS