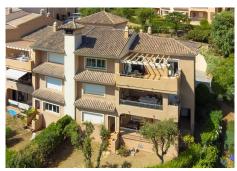

## PENTHOUSE WITH SEA VIEWS IN LA MAIRENA

La Mairena

## REF# R4753570 - €395,000

| 3    | 2     | 160 m² | 35 m²   |
|------|-------|--------|---------|
| Beds | Baths | Built  | Terrace |

Wonderful luxury executive three bedroom south facing penthouse with the most outstanding views to the sea. Carefully renovated by the current owners including two new fully fitted bathrooms. Quality fixtures and fittings throughout with super fast fibre optic internet installed. The large lounge which includes a fireplace is tastefully decorated and leads on to the superb south facing terrace a sun worshipers paradise. The three bedrooms are all a very good size with the main bedroom benefiting from a large walk in wardrobe and access to the terrace. Private parking with a storeroom. Viewing highly recommended to the most discerning clients NEW PRICE ONLY 395,000 EUROS NO OFFERS