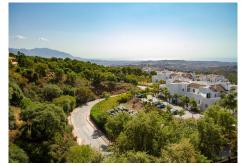

## PENTHOUSE WITH SEA VIEWS IN LA MAIRENA

La Mairena

## REF# R4753570 - €395,000

| 3    | 2     | 160 m² | 35 m²   |
|------|-------|--------|---------|
| Beds | Baths | Built  | Terrace |

Wonderful luxury executive three bedroom south facing penthouse with the most outstanding views to the sea. Carefully renovated by the current owners including two new fully fitted bathrooms. Quality fixtures and fittings throughout with super fast fibre optic internet installed. The large lounge which includes a fireplace is tastefully decorated and leads on to the superb south facing terrace a sun worshipers paradise. The three bedrooms are all a very good size with the main bedroom benefiting from a large walk in wardrobe and access to the terrace. Private parking with a storeroom. Viewing highly recommended to the most discerning clients NEW PRICE ONLY 395,000 EUROS NO OFFERS