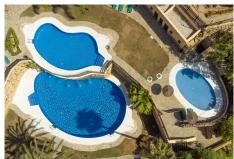

## REF# R4753570 - €395,000

| 3    | 2     | 160 m² | 35 m²   |
|------|-------|--------|---------|
| Beds | Baths | Built  | Terrace |

Wonderful luxury executive three bedroom south facing penthouse with the most outstanding views to the sea. Carefully renovated by the current owners including two new fully fitted bathrooms. Quality fixtures and fittings throughout with super fast fibre optic internet installed. The large lounge which includes a fireplace is tastefully decorated and leads on to the superb south facing terrace a sun worshipers paradise. The three bedrooms are all a very good size with the main bedroom benefiting from a large walk in wardrobe and access to the terrace. Private parking with a storeroom. Viewing highly recommended to the most discerning clients NEW PRICE ONLY 395,000 EUROS NO OFFERS