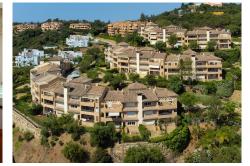

## PENTHOUSE WITH SEA VIEWS IN LA MAIRENA

La Mairena

## REF# R4753570 - €395,000

| 3    | 2     | 160 m² | 35 m²   |
|------|-------|--------|---------|
| Beds | Baths | Built  | Terrace |

Wonderful luxury executive three bedroom south facing penthouse with the most outstanding views to the sea. Carefully renovated by the current owners including two new fully fitted bathrooms. Quality fixtures and fittings throughout with super fast fibre optic internet installed. The large lounge which includes a fireplace is tastefully decorated and leads on to the superb south facing terrace a sun worshipers paradise. The three bedrooms are all a very good size with the main bedroom benefiting from a large walk in wardrobe and access to the terrace. Private parking with a storeroom. Viewing highly recommended to the most discerning clients NEW PRICE ONLY 395,000 EUROS NO OFFERS