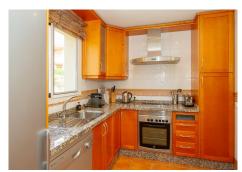

## REF# R4753570 - €395,000

| 3    | 2     | 160 m² | 35 m²   |
|------|-------|--------|---------|
| Beds | Baths | Built  | Terrace |

Wonderful luxury executive three bedroom south facing penthouse with the most outstanding views to the sea. Carefully renovated by the current owners including two new fully fitted bathrooms. Quality fixtures and fittings throughout with super fast fibre optic internet installed. The large lounge which includes a fireplace is tastefully decorated and leads on to the superb south facing terrace a sun worshipers paradise. The three bedrooms are all a very good size with the main bedroom benefiting from a large walk in wardrobe and access to the terrace. Private parking with a storeroom. Viewing highly recommended to the most discerning clients NEW PRICE ONLY 395,000 EUROS NO OFFERS