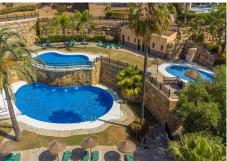

## REF# R4753570 - €395,000

| 3    | 2     | 160 m² | 35 m²   |
|------|-------|--------|---------|
| Beds | Baths | Built  | Terrace |

Wonderful luxury executive three bedroom south facing penthouse with the most outstanding views to the sea. Carefully renovated by the current owners including two new fully fitted bathrooms. Quality fixtures and fittings throughout with super fast fibre optic internet installed. The large lounge which includes a fireplace is tastefully decorated and leads on to the superb south facing terrace a sun worshipers paradise. The three bedrooms are all a very good size with the main bedroom benefiting from a large walk in wardrobe and access to the terrace. Private parking with a storeroom. Viewing highly recommended to the most discerning clients NEW PRICE ONLY 395,000 EUROS NO OFFERS