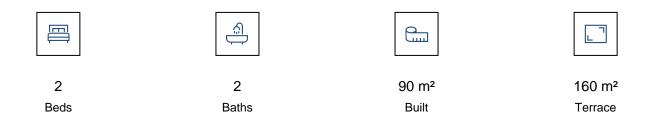

## REF# 787-01284P - €815,085

Located in the most significant new community development in Estepona, just 800 metres from the town centre, this is a master plan like no other. Exclusivity, Privacy, Sustainability and Technology.

These beautiful apartments are energy efficient and built to the highest standards, with large glass windows and doors to maximise the use of natural light and panoramic sea views.

The living space is open plan incorporating the fully equipped kitchen, dining area and living room with access onto the terrace which wraps around the home. There is a separate laundry room for your convenience.