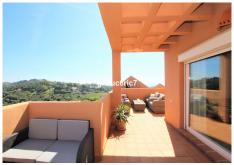

On the lower level you will find a bright and airy lounge/diner, fully fitted kitchen, en suite bedroom and huge terrace that's wraps around the whole apartment. All rooms on this level have access to this terrace and it lends itself to breath taking views of the green rolling hills at the rear and sea and golf views from the side and front. Due to the angle, it points to the east, south and west with all day sunshine, making this apartment the best in the whole complex!!

On the upper level you have the master suite with a private terrace and panoramic views over the whole area.

Features include air conditioning throughout, fitted wardrobes, both bedrooms en suite, fibre optic internet and a private underground parking with storage room comes included in the price.