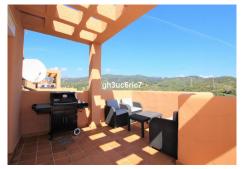

On the lower level you will find a bright and airy lounge/diner, fully fitted kitchen, en suite bedroom and huge terrace that's wraps around the whole apartment. All rooms on this level have access to this terrace and it lends itself to breath taking views of the green rolling hills at the rear and sea and golf views from the side and front. Due to the angle, it points to the east, south and west with all day sunshine, making this apartment the best in the whole complex!!

On the upper level you have the master suite with a private terrace and panoramic views over the whole area.

Features include air conditioning throughout, fitted wardrobes, both bedrooms en suite, fibre optic internet and a private underground parking with storage room comes included in the price.