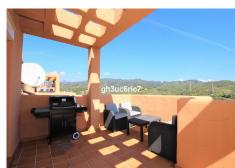

On the lower level you will find a bright and airy lounge/diner, fully fitted kitchen, en suite bedroom and huge terrace that's wraps around the whole apartment. All rooms on this level have access to this terrace and it lends itself to breath taking views of the green rolling hills at the rear and sea and golf views from the side and front. Due to the angle, it points to the east, south and west with all day sunshine, making this apartment the best in the whole complex!!

On the upper level you have the master suite with a private terrace and panoramic views over the whole area.

Features include air conditioning throughout, fitted wardrobes, both bedrooms en suite, fibre optic internet and a private underground parking with storage room comes included in the price.