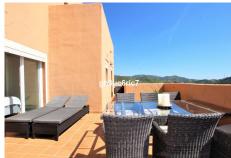

On the lower level you will find a bright and airy lounge/diner, fully fitted kitchen, en suite bedroom and huge terrace that's wraps around the whole apartment. All rooms on this level have access to this terrace and it lends itself to breath taking views of the green rolling hills at the rear and sea and golf views from the side and front. Due to the angle, it points to the east, south and west with all day sunshine, making this apartment the best in the whole complex!!

On the upper level you have the master suite with a private terrace and panoramic views over the whole area.

Features include air conditioning throughout, fitted wardrobes, both bedrooms en suite, fibre optic internet and a private underground parking with storage room comes included in the price.