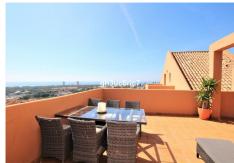

On the lower level you will find a bright and airy lounge/diner, fully fitted kitchen, en suite bedroom and huge terrace that's wraps around the whole apartment. All rooms on this level have access to this terrace and it lends itself to breath taking views of the green rolling hills at the rear and sea and golf views from the side and front. Due to the angle, it points to the east, south and west with all day sunshine, making this apartment the best in the whole complex!!

On the upper level you have the master suite with a private terrace and panoramic views over the whole area.

Features include air conditioning throughout, fitted wardrobes, both bedrooms en suite, fibre optic internet and a private underground parking with storage room comes included in the price.