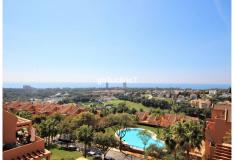

## REF# R4710265 - €349,000

2 Beds

2 Baths

106 m<sup>2</sup> Built

70 m<sup>2</sup> Terrace

Magnificent duplex penthouse with stunning views over looking the Santa Maria Golf course and the Mediterranean coast line.

On the lower level you will find a bright and airy lounge/diner, fully fitted kitchen, en suite bedroom and huge terrace that's wraps around the whole apartment. All rooms on this level have access to this terrace and it lends itself to breath taking views of the green rolling hills at the rear and sea and golf views from the side and front. Due to the angle, it points to the east, south and west with all day sunshine, making this apartment the best in the whole complex!!