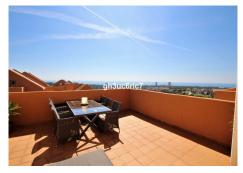

On the lower level you will find a bright and airy lounge/diner, fully fitted kitchen, en suite bedroom and huge terrace that's wraps around the whole apartment. All rooms on this level have access to this terrace and it lends itself to breath taking views of the green rolling hills at the rear and sea and golf views from the side and front. Due to the angle, it points to the east, south and west with all day sunshine, making this apartment the best in the whole complex!!

On the upper level you have the master suite with a private terrace and panoramic views over the whole area.

Features include air conditioning throughout, fitted wardrobes, both bedrooms en suite, fibre optic internet and a private underground parking with storage room comes included in the price.