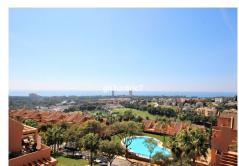

## REF# R4710265 - €349,000

2 Beds

2 Baths

106 m<sup>2</sup> Built

70 m<sup>2</sup> Terrace

Magnificent duplex penthouse with stunning views over looking the Santa Maria Golf course and the Mediterranean coast line.

On the lower level you will find a bright and airy lounge/diner, fully fitted kitchen, en suite bedroom and huge terrace that's wraps around the whole apartment. All rooms on this level have access to this terrace and it lends itself to breath taking views of the green rolling hills at the rear and sea and golf views from the side and front. Due to the angle, it points to the east, south and west with all day sunshine, making this apartment the best in the whole complex!!