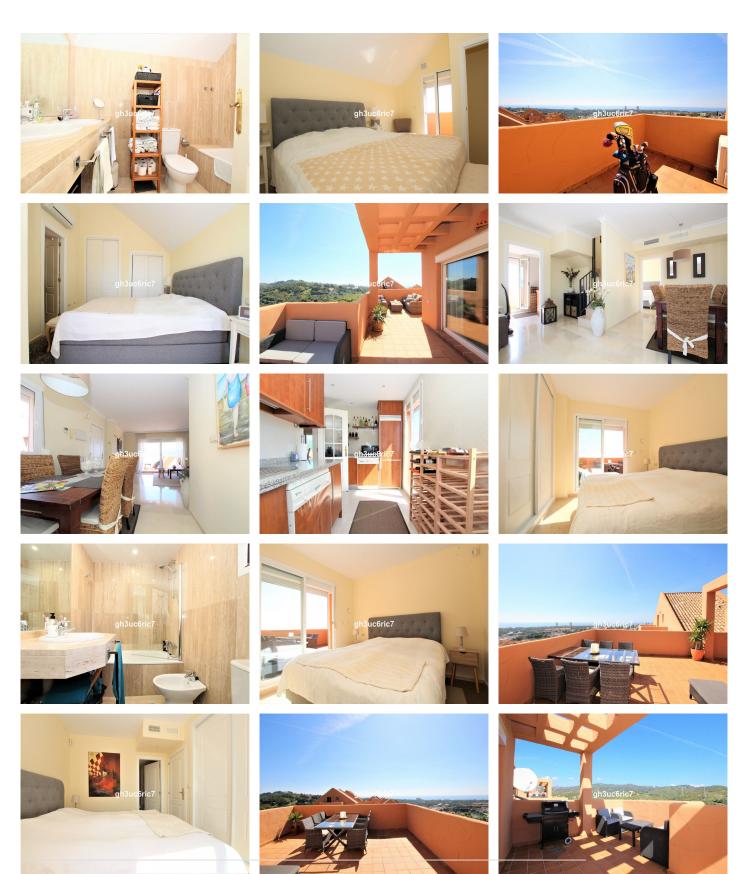

## REF# R4710265 - €349,000

2 Beds

2 Baths

106 m<sup>2</sup> Built

70 m<sup>2</sup> Terrace

Magnificent duplex penthouse with stunning views over looking the Santa Maria Golf course and the Mediterranean coast line.

On the lower level you will find a bright and airy lounge/diner, fully fitted kitchen, en suite bedroom and huge terrace that's wraps around the whole apartment. All rooms on this level have access to this terrace and it lends itself to breath taking views of the green rolling hills at the rear and sea and golf views from the side and front. Due to the angle, it points to the east, south and west with all day sunshine, making this apartment the best in the whole complex!!

On the upper level you have the master suite with a private terrace and panoramic views over the whole area.

Features include air conditioning throughout, fitted wardrobes, both bedrooms en suite, fibre optic internet and a private underground parking with storage room comes included in the price.

Set within a secure gated complex with communal gardens and two pools.

Walking distance to the Santa Maria Golf and country club. The beach, shops and restaurants are a three

minutes drive, Marbella town centre is a twelve minutes drive and just 30 minutes to Málaga Airport.