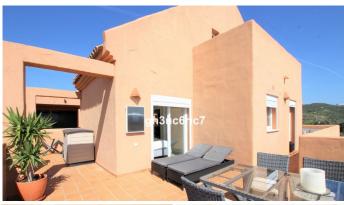

On the lower level you will find a bright and airy lounge/diner, fully fitted kitchen, en suite bedroom and huge terrace that's wraps around the whole apartment. All rooms on this level have access to this terrace and it lends itself to breath taking views of the green rolling hills at the rear and sea and golf views from the side and front. Due to the angle, it points to the east, south and west with all day sunshine, making this apartment the best in the whole complex!!

On the upper level you have the master suite with a private terrace and panoramic views over the whole area.

Features include air conditioning throughout, fitted wardrobes, both bedrooms en suite, fibre optic internet and a private underground parking with storage room comes included in the price.