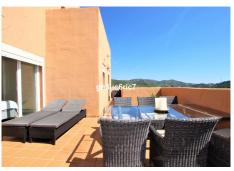

On the lower level you will find a bright and airy lounge/diner, fully fitted kitchen, en suite bedroom and huge terrace that's wraps around the whole apartment. All rooms on this level have access to this terrace and it lends itself to breath taking views of the green rolling hills at the rear and sea and golf views from the side and front. Due to the angle, it points to the east, south and west with all day sunshine, making this apartment the best in the whole complex!!

On the upper level you have the master suite with a private terrace and panoramic views over the whole area.

Features include air conditioning throughout, fitted wardrobes, both bedrooms en suite, fibre optic internet and a private underground parking with storage room comes included in the price.