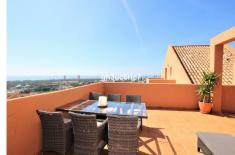

## REF# R4710265 - €349,000

2 Beds

2 Baths

106 m<sup>2</sup> Built

70 m<sup>2</sup> Terrace

Magnificent duplex penthouse with stunning views over looking the Santa Maria Golf course and the Mediterranean coast line.

On the lower level you will find a bright and airy lounge/diner, fully fitted kitchen, en suite bedroom and huge terrace that's wraps around the whole apartment. All rooms on this level have access to this terrace and it lends itself to breath taking views of the green rolling hills at the rear and sea and golf views from the side and front. Due to the angle, it points to the east, south and west with all day sunshine, making this apartment the best in the whole complex!!

On the upper level you have the master suite with a private terrace and panoramic views over the whole area.

Features include air conditioning throughout, fitted wardrobes, both bedrooms en suite, fibre optic internet and a private underground parking with storage room comes included in the price.