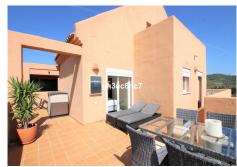

On the lower level you will find a bright and airy lounge/diner, fully fitted kitchen, en suite bedroom and huge terrace that's wraps around the whole apartment. All rooms on this level have access to this terrace and it lends itself to breath taking views of the green rolling hills at the rear and sea and golf views from the side and front. Due to the angle, it points to the east, south and west with all day sunshine, making this apartment the best in the whole complex!!

On the upper level you have the master suite with a private terrace and panoramic views over the whole area.

Features include air conditioning throughout, fitted wardrobes, both bedrooms en suite, fibre optic internet and a private underground parking with storage room comes included in the price.