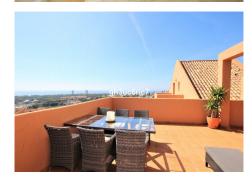

## REF# R4710265 - €349,000

2 Beds

2 Baths

106 m<sup>2</sup> Built

70 m<sup>2</sup> Terrace

Magnificent duplex penthouse with stunning views over looking the Santa Maria Golf course and the Mediterranean coast line.

On the lower level you will find a bright and airy lounge/diner, fully fitted kitchen, en suite bedroom and huge terrace that's wraps around the whole apartment. All rooms on this level have access to this terrace and it lends itself to breath taking views of the green rolling hills at the rear and sea and golf views from the side and front. Due to the angle, it points to the east, south and west with all day sunshine, making this apartment the best in the whole complex!!

On the upper level you have the master suite with a private terrace and panoramic views over the whole area.

Features include air conditioning throughout, fitted wardrobes, both bedrooms en suite, fibre optic internet and a private underground parking with storage room comes included in the price.