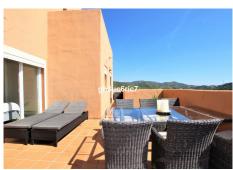

On the lower level you will find a bright and airy lounge/diner, fully fitted kitchen, en suite bedroom and huge terrace that's wraps around the whole apartment. All rooms on this level have access to this terrace and it lends itself to breath taking views of the green rolling hills at the rear and sea and golf views from the side and front. Due to the angle, it points to the east, south and west with all day sunshine, making this apartment the best in the whole complex!!

On the upper level you have the master suite with a private terrace and panoramic views over the whole area.

Features include air conditioning throughout, fitted wardrobes, both bedrooms en suite, fibre optic internet and a private underground parking with storage room comes included in the price.