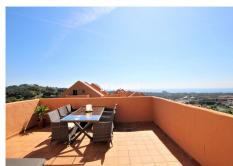

## REF# R4710265 - €349,000

2 Beds

2 Baths

106 m<sup>2</sup> Built

70 m<sup>2</sup> Terrace

Magnificent duplex penthouse with stunning views over looking the Santa Maria Golf course and the Mediterranean coast line.

On the lower level you will find a bright and airy lounge/diner, fully fitted kitchen, en suite bedroom and huge terrace that's wraps around the whole apartment. All rooms on this level have access to this terrace and it lends itself to breath taking views of the green rolling hills at the rear and sea and golf views from the side and front. Due to the angle, it points to the east, south and west with all day sunshine, making this apartment the best in the whole complex!!

On the upper level you have the master suite with a private terrace and panoramic views over the whole area.

Features include air conditioning throughout, fitted wardrobes, both bedrooms en suite, fibre optic internet and a private underground parking with storage room comes included in the price.