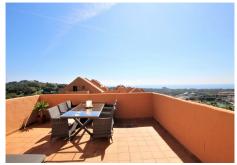

On the lower level you will find a bright and airy lounge/diner, fully fitted kitchen, en suite bedroom and huge terrace that's wraps around the whole apartment. All rooms on this level have access to this terrace and it lends itself to breath taking views of the green rolling hills at the rear and sea and golf views from the side and front. Due to the angle, it points to the east, south and west with all day sunshine, making this apartment the best in the whole complex!!

On the upper level you have the master suite with a private terrace and panoramic views over the whole area.

Features include air conditioning throughout, fitted wardrobes, both bedrooms en suite, fibre optic internet and a private underground parking with storage room comes included in the price.