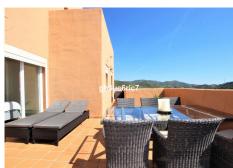

On the lower level you will find a bright and airy lounge/diner, fully fitted kitchen, en suite bedroom and huge terrace that's wraps around the whole apartment. All rooms on this level have access to this terrace and it lends itself to breath taking views of the green rolling hills at the rear and sea and golf views from the side and front. Due to the angle, it points to the east, south and west with all day sunshine, making this apartment the best in the whole complex!!

On the upper level you have the master suite with a private terrace and panoramic views over the whole area.

Features include air conditioning throughout, fitted wardrobes, both bedrooms en suite, fibre optic internet and a private underground parking with storage room comes included in the price.