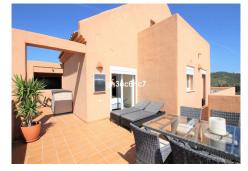

On the lower level you will find a bright and airy lounge/diner, fully fitted kitchen, en suite bedroom and huge terrace that's wraps around the whole apartment. All rooms on this level have access to this terrace and it lends itself to breath taking views of the green rolling hills at the rear and sea and golf views from the side and front. Due to the angle, it points to the east, south and west with all day sunshine, making this apartment the best in the whole complex!!

On the upper level you have the master suite with a private terrace and panoramic views over the whole area.

Features include air conditioning throughout, fitted wardrobes, both bedrooms en suite, fibre optic internet and a private underground parking with storage room comes included in the price.