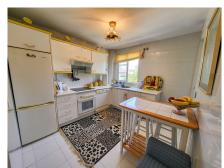

## REF# R5068357 - €350,000

2

Beds

2 Baths

110 m<sup>2</sup> Built

44 m<sup>2</sup> Terrace

Exceptional Penthouse Investment Opportunity – New Golden Mile, Estepona Located in the sought-after Atalaya del Golf complex on Estepona's New Golden Mile, this bright and spacious 2-bedroom, 2-bathroom penthouse offers a rare combination of stunning panoramic views, generous living space, and unbeatable convenience. Set in the highest position of the community, the apartment boasts spectacular sea views stretching to Gibraltar and Africa, with picturesque sights of La Concha and the Estepona mountains. It features east and west-facing aspects, flooding the interior with natural light throughout the day. Spacious living/dining area with terrace | Independent kitchen with breakfast area, plus laundry room and storage Expansive private solarium (37 m²) with breathtaking 360° views | Approx. 154 m² total built area (110 m² apartment + 7 m² terrace + 37 m² solarium) Covered parking included | Well-maintained communal gardens and large swimming pool | Recently renovated and repainted community, offering a fresh and modern exterior | The property is in excellent structural condition, requiring only internal modernisation to reach its full potential. It's located just a 5-minute walk from Diana Park Shopping Centre, which offers supermarkets, pharmacies, veterinary clinics, cafés, bookstores, and more. Perfectly situated between Marbella and Estepona, and close to San Pedro, Guadalmina, and El Paraíso, this is a prime opportunity for investors or