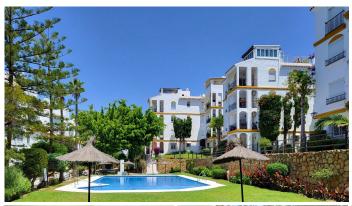

## REF# R5068357 - €350,000

2

Beds

2 Baths

110 m<sup>2</sup> Built

44 m<sup>2</sup> Terrace

Exceptional Penthouse Investment Opportunity – New Golden Mile, Estepona Located in the sought-after Atalaya del Golf complex on Estepona's New Golden Mile, this bright and spacious 2-bedroom, 2-bathroom penthouse offers a rare combination of stunning panoramic views, generous living space, and unbeatable convenience. Set in the highest position of the community, the apartment boasts spectacular sea views stretching to Gibraltar and Africa, with picturesque sights of La Concha and the Estepona mountains. It features east and west-facing aspects, flooding the interior with natural light throughout the day. Spacious living/dining area with terrace | Independent kitchen with breakfast area, plus laundry room and storage Expansive private solarium (37 m²) with breathtaking 360° views | Approx. 154 m² total built area (110 m² apartment + 7 m² terrace + 37 m² solarium) Covered parking included | Well-maintained communal gardens and large swimming pool | Recently renovated and repainted community, offering a fresh and modern exterior | The property is in excellent structural condition, requiring only internal modernisation to reach its full potential. It's located just a 5-minute walk from Diana Park Shopping Centre, which offers supermarkets, pharmacies, veterinary clinics, cafés, bookstores, and more. Perfectly situated between Marbella and Estepona, and close to San Pedro, Guadalmina, and El Paraíso, this is a prime opportunity for investors or