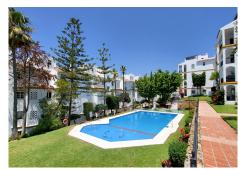

## REF# R5068357 - €350,000

2

Beds

2 Baths

110 m<sup>2</sup> Built

44 m<sup>2</sup> Terrace

Exceptional Penthouse Investment Opportunity – New Golden Mile, Estepona Located in the sought-after Atalaya del Golf complex on Estepona's New Golden Mile, this bright and spacious 2-bedroom, 2-bathroom penthouse offers a rare combination of stunning panoramic views, generous living space, and unbeatable convenience. Set in the highest position of the community, the apartment boasts spectacular sea views stretching to Gibraltar and Africa, with picturesque sights of La Concha and the Estepona mountains. It features east and west-facing aspects, flooding the interior with natural light throughout the day. Spacious living/dining area with terrace | Independent kitchen with breakfast area, plus laundry room and storage Expansive private solarium (37 m²) with breathtaking 360° views | Approx. 154 m² total built area (110 m² apartment + 7 m² terrace + 37 m² solarium) Covered parking included | Well-maintained communal gardens and large swimming pool | Recently renovated and repainted community, offering a fresh and modern exterior | The property is in excellent structural condition, requiring only internal modernisation to reach its full potential. It's located just a 5-minute walk from Diana Park Shopping Centre, which offers supermarkets, pharmacies, veterinary clinics, cafés, bookstores, and more. Perfectly situated between Marbella and Estepona, and close to San Pedro, Guadalmina, and El Paraíso, this is a prime opportunity for investors or