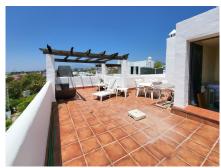

## REF# R5068357 - €350,000

2

Beds

2 Baths

110 m<sup>2</sup> Built

44 m<sup>2</sup> Terrace

Exceptional Penthouse Investment Opportunity – New Golden Mile, Estepona Located in the sought-after Atalaya del Golf complex on Estepona's New Golden Mile, this bright and spacious 2-bedroom, 2-bathroom penthouse offers a rare combination of stunning panoramic views, generous living space, and unbeatable convenience. Set in the highest position of the community, the apartment boasts spectacular sea views stretching to Gibraltar and Africa, with picturesque sights of La Concha and the Estepona mountains. It features east and west-facing aspects, flooding the interior with natural light throughout the day. Spacious living/dining area with terrace | Independent kitchen with breakfast area, plus laundry room and storage Expansive private solarium (37 m²) with breathtaking 360° views | Approx. 154 m² total built area (110 m² apartment + 7 m² terrace + 37 m² solarium) Covered parking included | Well-maintained communal gardens and large swimming pool | Recently renovated and repainted community, offering a fresh and modern exterior | The property is in excellent structural condition, requiring only internal modernisation to reach its full potential. It's located just a 5-minute walk from Diana Park Shopping Centre, which offers supermarkets, pharmacies, veterinary clinics, cafés, bookstores, and more. Perfectly situated between Marbella and Estepona, and close to San Pedro, Guadalmina, and El Paraíso, this is a prime opportunity for investors or