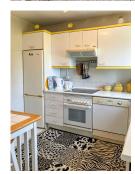

## REF# R5068357 - €350,000

2

Beds

2 Baths

110 m<sup>2</sup> Built

44 m<sup>2</sup> Terrace

Exceptional Penthouse Investment Opportunity – New Golden Mile, Estepona Located in the sought-after Atalaya del Golf complex on Estepona's New Golden Mile, this bright and spacious 2-bedroom, 2-bathroom penthouse offers a rare combination of stunning panoramic views, generous living space, and unbeatable convenience. Set in the highest position of the community, the apartment boasts spectacular sea views stretching to Gibraltar and Africa, with picturesque sights of La Concha and the Estepona mountains. It features east and west-facing aspects, flooding the interior with natural light throughout the day. Spacious living/dining area with terrace | Independent kitchen with breakfast area, plus laundry room and storage Expansive private solarium (37 m²) with breathtaking 360° views | Approx. 154 m² total built area (110 m² apartment + 7 m² terrace + 37 m² solarium) Covered parking included | Well-maintained communal gardens and large swimming pool | Recently renovated and repainted community, offering a fresh and modern exterior | The property is in excellent structural condition, requiring only internal modernisation to reach its full potential. It's located just a 5-minute walk from Diana Park Shopping Centre, which offers supermarkets, pharmacies, veterinary clinics, cafés, bookstores, and more. Perfectly situated between Marbella and Estepona, and close to San Pedro, Guadalmina, and El Paraíso, this is a prime opportunity for investors or