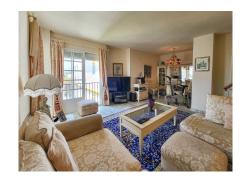

## REF# R5068357 - €350,000

2

Beds

2 Baths

110 m<sup>2</sup> Built

44 m<sup>2</sup> Terrace

Exceptional Penthouse Investment Opportunity – New Golden Mile, Estepona Located in the sought-after Atalaya del Golf complex on Estepona's New Golden Mile, this bright and spacious 2-bedroom, 2-bathroom penthouse offers a rare combination of stunning panoramic views, generous living space, and unbeatable convenience. Set in the highest position of the community, the apartment boasts spectacular sea views stretching to Gibraltar and Africa, with picturesque sights of La Concha and the Estepona mountains. It features east and west-facing aspects, flooding the interior with natural light throughout the day. Spacious living/dining area with terrace | Independent kitchen with breakfast area, plus laundry room and storage Expansive private solarium (37 m²) with breathtaking 360° views | Approx. 154 m² total built area (110 m² apartment + 7 m² terrace + 37 m² solarium) Covered parking included | Well-maintained communal gardens and large swimming pool | Recently renovated and repainted community, offering a fresh and modern exterior | The property is in excellent structural condition, requiring only internal modernisation to reach its full potential. It's located just a 5-minute walk from Diana Park Shopping Centre, which offers supermarkets, pharmacies, veterinary clinics, cafés, bookstores, and more. Perfectly situated between Marbella and Estepona, and close to San Pedro, Guadalmina, and El Paraíso, this is a prime opportunity for investors or