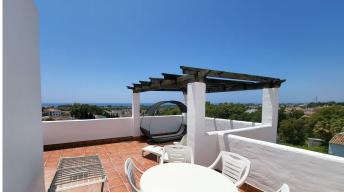

## REF# R5068357 - €350,000

2

Beds

2 Baths

110 m<sup>2</sup> Built

44 m<sup>2</sup> Terrace

Exceptional Penthouse Investment Opportunity – New Golden Mile, Estepona Located in the sought-after Atalaya del Golf complex on Estepona's New Golden Mile, this bright and spacious 2-bedroom, 2-bathroom penthouse offers a rare combination of stunning panoramic views, generous living space, and unbeatable convenience. Set in the highest position of the community, the apartment boasts spectacular sea views stretching to Gibraltar and Africa, with picturesque sights of La Concha and the Estepona mountains. It features east and west-facing aspects, flooding the interior with natural light throughout the day. Spacious living/dining area with terrace | Independent kitchen with breakfast area, plus laundry room and storage Expansive private solarium (37 m²) with breathtaking 360° views | Approx. 154 m² total built area (110 m² apartment + 7 m² terrace + 37 m² solarium) Covered parking included | Well-maintained communal gardens and large swimming pool | Recently renovated and repainted community, offering a fresh and modern exterior | The property is in excellent structural condition, requiring only internal modernisation to reach its full potential. It's located just a 5-minute walk from Diana Park Shopping Centre, which offers supermarkets, pharmacies, veterinary clinics, cafés, bookstores, and more. Perfectly situated between Marbella and Estepona, and close to San Pedro, Guadalmina, and El Paraíso, this is a prime opportunity for investors or