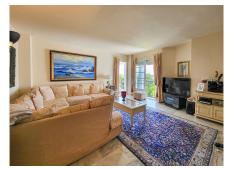

## REF# R5068357 - €350,000

2

Beds

2 Baths

110 m<sup>2</sup> Built

44 m<sup>2</sup> Terrace

Exceptional Penthouse Investment Opportunity – New Golden Mile, Estepona Located in the sought-after Atalaya del Golf complex on Estepona's New Golden Mile, this bright and spacious 2-bedroom, 2-bathroom penthouse offers a rare combination of stunning panoramic views, generous living space, and unbeatable convenience. Set in the highest position of the community, the apartment boasts spectacular sea views stretching to Gibraltar and Africa, with picturesque sights of La Concha and the Estepona mountains. It features east and west-facing aspects, flooding the interior with natural light throughout the day. Spacious living/dining area with terrace | Independent kitchen with breakfast area, plus laundry room and storage Expansive private solarium (37 m²) with breathtaking 360° views | Approx. 154 m² total built area (110 m² apartment + 7 m² terrace + 37 m² solarium) Covered parking included | Well-maintained communal gardens and large swimming pool | Recently renovated and repainted community, offering a fresh and modern exterior | The property is in excellent structural condition, requiring only internal modernisation to reach its full potential. It's located just a 5-minute walk from Diana Park Shopping Centre, which offers supermarkets, pharmacies, veterinary clinics, cafés, bookstores, and more. Perfectly situated between Marbella and Estepona, and close to San Pedro, Guadalmina, and El Paraíso, this is a prime opportunity for investors or