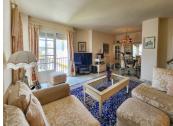

## REF# R5068357 - €350,000

2

Beds

2 Baths

110 m<sup>2</sup> Built

44 m<sup>2</sup> Terrace

Exceptional Penthouse Investment Opportunity – New Golden Mile, Estepona Located in the sought-after Atalaya del Golf complex on Estepona's New Golden Mile, this bright and spacious 2-bedroom, 2-bathroom penthouse offers a rare combination of stunning panoramic views, generous living space, and unbeatable convenience. Set in the highest position of the community, the apartment boasts spectacular sea views stretching to Gibraltar and Africa, with picturesque sights of La Concha and the Estepona mountains. It features east and west-facing aspects, flooding the interior with natural light throughout the day. Spacious living/dining area with terrace | Independent kitchen with breakfast area, plus laundry room and storage Expansive private solarium (37 m²) with breathtaking 360° views | Approx. 154 m² total built area (110 m² apartment + 7 m² terrace + 37 m² solarium) Covered parking included | Well-maintained communal gardens and large swimming pool | Recently renovated and repainted community, offering a fresh and modern exterior | The property is in excellent structural condition, requiring only internal modernisation to reach its full potential. It's located just a 5-minute walk from Diana Park Shopping Centre, which offers supermarkets, pharmacies, veterinary clinics, cafés, bookstores, and more. Perfectly situated between Marbella and Estepona, and close to San Pedro, Guadalmina, and El Paraíso, this is a prime opportunity for investors or