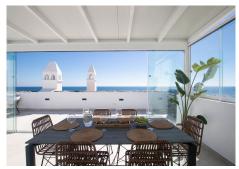

## PENTHOUSE WITH SEA VIEWS IN CALAHONDA

Calahonda

REF# R4435225 - €1,575,000

Exclusively! This unique penthouse for rent is located on the Costa del Sol, front line beach, with stunning views of the sea, sand, beach, Africa, Gibraltar, the promenade. The apartment is not rented for long periods of the year, this monthly price is only applicable in the winter months (October to March), in the summer months the apartment is rented for short periods and the price is per night (see price with us during the indicated period). Also in the winter months apart from the rental price the tenants need to pay for utilities (water, internet and electricity). The apartment is a corner penthouse on the beachfront in Calahonda, Mijas Costa, province of Málaga. Completely renovated, without leaving a single detail to chance, the apartment has a large open kitchen, more than 4 meters long and with a large island. All appliances are new, there is a washing machine, dryer, dishwasher, refrigerator, induction hob, microwave, toaster, blender, coffee maker, etc. Fully stocked with a large selection of plates, bowls, glasses, mugs, etc. The kitchen has a lot of light since it has 2 windows, both with views of the sea and the beach. The living room is large and square, with an L-shaped sofa bed, smart TV, sea views from many angles and a door leading to the private terrace. On the terrace of more than 60 m2 there is a covered part, with a large table and 6 chairs, hot and cold air conditioning (split), and the other part of the terrace is without a roof, with a