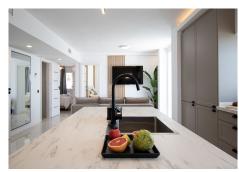

## PENTHOUSE WITH SEA VIEWS IN CALAHONDA

Calahonda

REF# R4435225 - €1,575,000

Exclusively! This unique penthouse for rent is located on the Costa del Sol, front line beach, with stunning views of the sea, sand, beach, Africa, Gibraltar, the promenade. The apartment is not rented for long periods of the year, this monthly price is only applicable in the winter months (October to March), in the summer months the apartment is rented for short periods and the price is per night (see price with us during the indicated period). Also in the winter months apart from the rental price the tenants need to pay for utilities (water, internet and electricity). The apartment is a corner penthouse on the beachfront in Calahonda, Mijas Costa, province of Málaga. Completely renovated, without leaving a single detail to chance, the apartment has a large open kitchen, more than 4 meters long and with a large island. All appliances are new, there is a washing machine, dryer, dishwasher, refrigerator, induction hob, microwave, toaster, blender, coffee maker, etc. Fully stocked with a large selection of plates, bowls, glasses, mugs, etc. The kitchen has a lot of light since it has 2 windows, both with views of the sea and the beach. The living room is large and square, with an L-shaped sofa bed, smart TV, sea views from many angles and a door leading to the private terrace. On the terrace of more than 60 m2 there is a covered part, with a large table and 6 chairs, hot and cold air conditioning (split), and the other part of the terrace is without a roof, with a