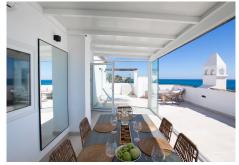

## PENTHOUSE WITH SEA VIEWS IN CALAHONDA

Calahonda

REF# R4435225 - €1,575,000

Exclusively! This unique penthouse for rent is located on the Costa del Sol, front line beach, with stunning views of the sea, sand, beach, Africa, Gibraltar, the promenade. The apartment is not rented for long periods of the year, this monthly price is only applicable in the winter months (October to March), in the summer months the apartment is rented for short periods and the price is per night (see price with us during the indicated period). Also in the winter months apart from the rental price the tenants need to pay for utilities (water, internet and electricity). The apartment is a corner penthouse on the beachfront in Calahonda, Mijas Costa, province of Málaga. Completely renovated, without leaving a single detail to chance, the apartment has a large open kitchen, more than 4 meters long and with a large island. All appliances are new, there is a washing machine, dryer, dishwasher, refrigerator, induction hob, microwave, toaster, blender, coffee maker, etc. Fully stocked with a large selection of plates, bowls, glasses, mugs, etc. The kitchen has a lot of light since it has 2 windows, both with views of the sea and the beach. The living room is large and square, with an L-shaped sofa bed, smart TV, sea views from many angles and a door leading to the private terrace. On the terrace of more than 60 m2 there is a covered part, with a large table and 6 chairs, hot and cold air conditioning (split), and the other part of the terrace is without a roof, with a