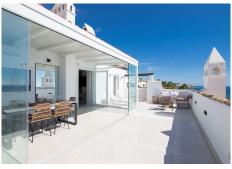

## PENTHOUSE WITH SEA VIEWS IN CALAHONDA

Calahonda

REF# R4435225 - €1,575,000

Exclusively! This unique penthouse for rent is located on the Costa del Sol, front line beach, with stunning views of the sea, sand, beach, Africa, Gibraltar, the promenade. The apartment is not rented for long periods of the year, this monthly price is only applicable in the winter months (October to March), in the summer months the apartment is rented for short periods and the price is per night (see price with us during the indicated period). Also in the winter months apart from the rental price the tenants need to pay for utilities (water, internet and electricity). The apartment is a corner penthouse on the beachfront in Calahonda, Mijas Costa, province of Málaga. Completely renovated, without leaving a single detail to chance, the apartment has a large open kitchen, more than 4 meters long and with a large island. All appliances are new, there is a washing machine, dryer, dishwasher, refrigerator, induction hob, microwave, toaster, blender, coffee maker, etc. Fully stocked with a large selection of plates, bowls, glasses, mugs, etc. The kitchen has a lot of light since it has 2 windows, both with views of the sea and the beach. The living room is large and square, with an L-shaped sofa bed, smart TV, sea views from many angles and a door leading to the private terrace. On the terrace of more than 60 m2 there is a covered part, with a large table and 6 chairs, hot and cold air conditioning (split), and the other part of the terrace is without a roof, with a