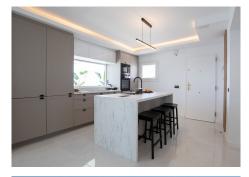

## PENTHOUSE WITH SEA VIEWS IN CALAHONDA

Calahonda

REF# R4435225 - €1,575,000

Exclusively! This unique penthouse for rent is located on the Costa del Sol, front line beach, with stunning views of the sea, sand, beach, Africa, Gibraltar, the promenade. The apartment is not rented for long periods of the year, this monthly price is only applicable in the winter months (October to March), in the summer months the apartment is rented for short periods and the price is per night (see price with us during the indicated period). Also in the winter months apart from the rental price the tenants need to pay for utilities (water, internet and electricity). The apartment is a corner penthouse on the beachfront in Calahonda, Mijas Costa, province of Málaga. Completely renovated, without leaving a single detail to chance, the apartment has a large open kitchen, more than 4 meters long and with a large island. All appliances are new, there is a washing machine, dryer, dishwasher, refrigerator, induction hob, microwave, toaster, blender, coffee maker, etc. Fully stocked with a large selection of plates, bowls, glasses, mugs, etc. The kitchen has a lot of light since it has 2 windows, both with views of the sea and the beach. The living room is large and square, with an L-shaped sofa bed, smart TV, sea views from many angles and a door leading to the private terrace. On the terrace of more than 60 m2 there is a covered part, with a large table and 6 chairs, hot and cold air conditioning (split), and the other part of the terrace is without a roof, with a