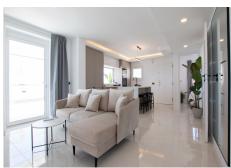

## PENTHOUSE WITH SEA VIEWS IN CALAHONDA

Calahonda

REF# R4435225 - €1,575,000

Exclusively! This unique penthouse for rent is located on the Costa del Sol, front line beach, with stunning views of the sea, sand, beach, Africa, Gibraltar, the promenade. The apartment is not rented for long periods of the year, this monthly price is only applicable in the winter months (October to March), in the summer months the apartment is rented for short periods and the price is per night (see price with us during the indicated period). Also in the winter months apart from the rental price the tenants need to pay for utilities (water, internet and electricity). The apartment is a corner penthouse on the beachfront in Calahonda, Mijas Costa, province of Málaga. Completely renovated, without leaving a single detail to chance, the apartment has a large open kitchen, more than 4 meters long and with a large island. All appliances are new, there is a washing machine, dryer, dishwasher, refrigerator, induction hob, microwave, toaster, blender, coffee maker, etc. Fully stocked with a large selection of plates, bowls, glasses, mugs, etc. The kitchen has a lot of light since it has 2 windows, both with views of the sea and the beach. The living room is large and square, with an L-shaped sofa bed, smart TV, sea views from many angles and a door leading to the private terrace. On the terrace of more than 60 m2 there is a covered part, with a large table and 6 chairs, hot and cold air conditioning (split), and the other part of the terrace is without a roof, with a