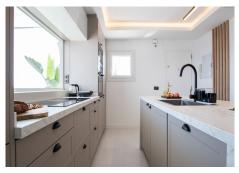

## PENTHOUSE WITH SEA VIEWS IN CALAHONDA

Calahonda

REF# R4435225 - €1,575,000

Exclusively! This unique penthouse for rent is located on the Costa del Sol, front line beach, with stunning views of the sea, sand, beach, Africa, Gibraltar, the promenade. The apartment is not rented for long periods of the year, this monthly price is only applicable in the winter months (October to March), in the summer months the apartment is rented for short periods and the price is per night (see price with us during the indicated period). Also in the winter months apart from the rental price the tenants need to pay for utilities (water, internet and electricity). The apartment is a corner penthouse on the beachfront in Calahonda, Mijas Costa, province of Málaga. Completely renovated, without leaving a single detail to chance, the apartment has a large open kitchen, more than 4 meters long and with a large island. All appliances are new, there is a washing machine, dryer, dishwasher, refrigerator, induction hob, microwave, toaster, blender, coffee maker, etc. Fully stocked with a large selection of plates, bowls, glasses, mugs, etc. The kitchen has a lot of light since it has 2 windows, both with views of the sea and the beach. The living room is large and square, with an L-shaped sofa bed, smart TV, sea views from many angles and a door leading to the private terrace. On the terrace of more than 60 m2 there is a covered part, with a large table and 6 chairs, hot and cold air conditioning (split), and the other part of the terrace is without a roof, with a