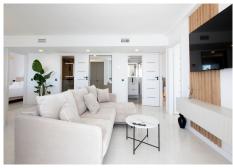

## PENTHOUSE WITH SEA VIEWS IN CALAHONDA

Calahonda

REF# R4435225 - €1,575,000

Exclusively! This unique penthouse for rent is located on the Costa del Sol, front line beach, with stunning views of the sea, sand, beach, Africa, Gibraltar, the promenade. The apartment is not rented for long periods of the year, this monthly price is only applicable in the winter months (October to March), in the summer months the apartment is rented for short periods and the price is per night (see price with us during the indicated period). Also in the winter months apart from the rental price the tenants need to pay for utilities (water, internet and electricity). The apartment is a corner penthouse on the beachfront in Calahonda, Mijas Costa, province of Málaga. Completely renovated, without leaving a single detail to chance, the apartment has a large open kitchen, more than 4 meters long and with a large island. All appliances are new, there is a washing machine, dryer, dishwasher, refrigerator, induction hob, microwave, toaster, blender, coffee maker, etc. Fully stocked with a large selection of plates, bowls, glasses, mugs, etc. The kitchen has a lot of light since it has 2 windows, both with views of the sea and the beach. The living room is large and square, with an L-shaped sofa bed, smart TV, sea views from many angles and a door leading to the private terrace. On the terrace of more than 60 m2 there is a covered part, with a large table and 6 chairs, hot and cold air conditioning (split), and the other part of the terrace is without a roof, with a