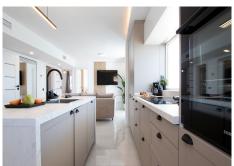

## PENTHOUSE WITH SEA VIEWS IN CALAHONDA

Calahonda

REF# R4435225 - €1,575,000

Exclusively! This unique penthouse for rent is located on the Costa del Sol, front line beach, with stunning views of the sea, sand, beach, Africa, Gibraltar, the promenade. The apartment is not rented for long periods of the year, this monthly price is only applicable in the winter months (October to March), in the summer months the apartment is rented for short periods and the price is per night (see price with us during the indicated period). Also in the winter months apart from the rental price the tenants need to pay for utilities (water, internet and electricity). The apartment is a corner penthouse on the beachfront in Calahonda, Mijas Costa, province of Málaga. Completely renovated, without leaving a single detail to chance, the apartment has a large open kitchen, more than 4 meters long and with a large island. All appliances are new, there is a washing machine, dryer, dishwasher, refrigerator, induction hob, microwave, toaster, blender, coffee maker, etc. Fully stocked with a large selection of plates, bowls, glasses, mugs, etc. The kitchen has a lot of light since it has 2 windows, both with views of the sea and the beach. The living room is large and square, with an L-shaped sofa bed, smart TV, sea views from many angles and a door leading to the private terrace. On the terrace of more than 60 m2 there is a covered part, with a large table and 6 chairs, hot and cold air conditioning (split), and the other part of the terrace is without a roof, with a