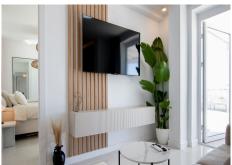

## PENTHOUSE WITH SEA VIEWS IN CALAHONDA

Calahonda

REF# R4435225 - €1,575,000

Exclusively! This unique penthouse for rent is located on the Costa del Sol, front line beach, with stunning views of the sea, sand, beach, Africa, Gibraltar, the promenade. The apartment is not rented for long periods of the year, this monthly price is only applicable in the winter months (October to March), in the summer months the apartment is rented for short periods and the price is per night (see price with us during the indicated period). Also in the winter months apart from the rental price the tenants need to pay for utilities (water, internet and electricity). The apartment is a corner penthouse on the beachfront in Calahonda, Mijas Costa, province of Málaga. Completely renovated, without leaving a single detail to chance, the apartment has a large open kitchen, more than 4 meters long and with a large island. All appliances are new, there is a washing machine, dryer, dishwasher, refrigerator, induction hob, microwave, toaster, blender, coffee maker, etc. Fully stocked with a large selection of plates, bowls, glasses, mugs, etc. The kitchen has a lot of light since it has 2 windows, both with views of the sea and the beach. The living room is large and square, with an L-shaped sofa bed, smart TV, sea views from many angles and a door leading to the private terrace. On the terrace of more than 60 m2 there is a covered part, with a large table and 6 chairs, hot and cold air conditioning (split), and the other part of the terrace is without a roof, with a