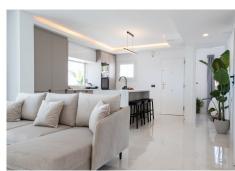

## PENTHOUSE WITH SEA VIEWS IN CALAHONDA

Calahonda

REF# R4435225 - €1,575,000

Exclusively! This unique penthouse for rent is located on the Costa del Sol, front line beach, with stunning views of the sea, sand, beach, Africa, Gibraltar, the promenade. The apartment is not rented for long periods of the year, this monthly price is only applicable in the winter months (October to March), in the summer months the apartment is rented for short periods and the price is per night (see price with us during the indicated period). Also in the winter months apart from the rental price the tenants need to pay for utilities (water, internet and electricity). The apartment is a corner penthouse on the beachfront in Calahonda, Mijas Costa, province of Málaga. Completely renovated, without leaving a single detail to chance, the apartment has a large open kitchen, more than 4 meters long and with a large island. All appliances are new, there is a washing machine, dryer, dishwasher, refrigerator, induction hob, microwave, toaster, blender, coffee maker, etc. Fully stocked with a large selection of plates, bowls, glasses, mugs, etc. The kitchen has a lot of light since it has 2 windows, both with views of the sea and the beach. The living room is large and square, with an L-shaped sofa bed, smart TV, sea views from many angles and a door leading to the private terrace. On the terrace of more than 60 m2 there is a covered part, with a large table and 6 chairs, hot and cold air conditioning (split), and the other part of the terrace is without a roof, with a