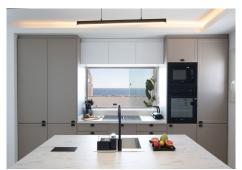

## PENTHOUSE WITH SEA VIEWS IN CALAHONDA

Calahonda

REF# R4435225 - €1,575,000

Exclusively! This unique penthouse for rent is located on the Costa del Sol, front line beach, with stunning views of the sea, sand, beach, Africa, Gibraltar, the promenade. The apartment is not rented for long periods of the year, this monthly price is only applicable in the winter months (October to March), in the summer months the apartment is rented for short periods and the price is per night (see price with us during the indicated period). Also in the winter months apart from the rental price the tenants need to pay for utilities (water, internet and electricity). The apartment is a corner penthouse on the beachfront in Calahonda, Mijas Costa, province of Málaga. Completely renovated, without leaving a single detail to chance, the apartment has a large open kitchen, more than 4 meters long and with a large island. All appliances are new, there is a washing machine, dryer, dishwasher, refrigerator, induction hob, microwave, toaster, blender, coffee maker, etc. Fully stocked with a large selection of plates, bowls, glasses, mugs, etc. The kitchen has a lot of light since it has 2 windows, both with views of the sea and the beach. The living room is large and square, with an L-shaped sofa bed, smart TV, sea views from many angles and a door leading to the private terrace. On the terrace of more than 60 m2 there is a covered part, with a large table and 6 chairs, hot and cold air conditioning (split), and the other part of the terrace is without a roof, with a