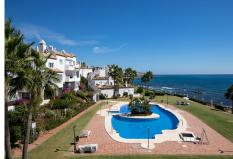

barbecue, sun loungers. and beautiful views of the sea, facing east, south and west. There are 3 bedrooms with fitted wardrobes, each bedroom has a window with sea views. There are 2 full bathrooms with shower trays, completely renovated with a minimalist style. There is no elevator, it is a second floor, once on the floor there are no stairs, the floor and the terrace are on the same level. It is an urbanization on the beachfront, with a swimming pool and well-kept gardens and with several direct accesses to the beach.