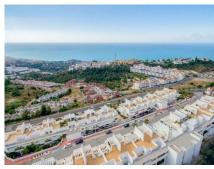

## PENTHOUSE WITH SEA VIEWS IN BENALMADENA

Benalmadena

## REF# R4766641 - €597,000

2 Beds

2 Baths

236 m<sup>2</sup> Built

147 m<sup>2</sup> Terrace

Front Sea View Penthouse Experience the ultimate in luxury living with this spacious and bright penthouse offering spectacular front sea views from every room. \*\*Features:\*\* Size:\*\* 236m² built Living Room:\*\* 30 meters, filled with natural light Kitchen:\*\* Large, with dining area Bedrooms:\*\* 2 double bedrooms Bathrooms:\*\* 2 full bathrooms Terrace:\*\* 47 meters on the ground floor Solarium:\*\* 100 meters \*\*Amenities:\*\* - Beautifully landscaped gardens - Swimming pool - Paddle tennis court - Children's playground \*\*Extras:\*\* - Garage space included - Storage room included This penthouse provides an unparalleled living experience with all rooms boasting stunning sea views. The extensive outdoor spaces, including the terrace and solarium, are perfect for relaxation and entertaining. The community amenities ensure a vibrant and active lifestyle for all residents.