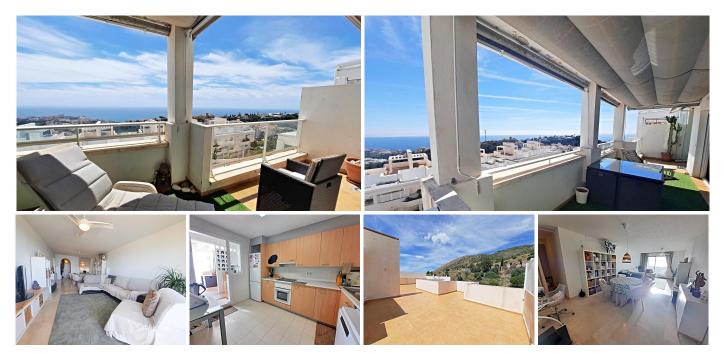

## PENTHOUSE WITH SEA VIEWS IN BENALMADENA

Benalmadena

## REF# R4766641 - €597,000

2 Beds

2 Baths

236 m<sup>2</sup> Built

147 m<sup>2</sup> Terrace

Front Sea View Penthouse Experience the ultimate in luxury living with this spacious and bright penthouse offering spectacular front sea views from every room. \*\*Features:\*\* Size:\*\* 236m² built Living Room:\*\* 30 meters, filled with natural light Kitchen:\*\* Large, with dining area Bedrooms:\*\* 2 double bedrooms Bathrooms:\*\* 2 full bathrooms Terrace:\*\* 47 meters on the ground floor Solarium:\*\* 100 meters \*\*Amenities:\*\* - Beautifully landscaped gardens - Swimming pool - Paddle tennis court - Children's playground \*\*Extras:\*\* - Garage space included - Storage room included This penthouse provides an unparalleled living experience with all rooms boasting stunning sea views. The extensive outdoor spaces, including the terrace and solarium, are perfect for relaxation and entertaining. The community amenities ensure a vibrant and active lifestyle for all residents.