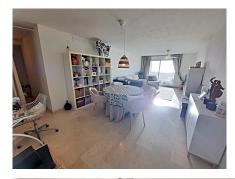

## REF# R4766641 - €597,000

2 Beds

2 Baths

236 m<sup>2</sup> Built

147 m<sup>2</sup> Terrace

Front Sea View Penthouse Experience the ultimate in luxury living with this spacious and bright penthouse offering spectacular front sea views from every room. \*\*Features:\*\* Size:\*\* 236m² built Living Room:\*\* 30 meters, filled with natural light Kitchen:\*\* Large, with dining area Bedrooms:\*\* 2 double bedrooms Bathrooms:\*\* 2 full bathrooms Terrace:\*\* 47 meters on the ground floor Solarium:\*\* 100 meters \*\*Amenities:\*\* - Beautifully landscaped gardens - Swimming pool - Paddle tennis court - Children's playground \*\*Extras:\*\* - Garage space included - Storage room included This penthouse provides an unparalleled living experience with all rooms boasting stunning sea views. The extensive outdoor spaces, including the terrace and solarium, are perfect for relaxation and entertaining. The community amenities ensure a vibrant and active lifestyle for all residents.