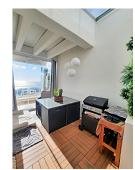

## REF# R4766641 - €597,000

2 Beds

2 Baths

236 m<sup>2</sup> Built

147 m<sup>2</sup> Terrace

Front Sea View Penthouse Experience the ultimate in luxury living with this spacious and bright penthouse offering spectacular front sea views from every room. \*\*Features:\*\* Size:\*\* 236m² built Living Room:\*\* 30 meters, filled with natural light Kitchen:\*\* Large, with dining area Bedrooms:\*\* 2 double bedrooms Bathrooms:\*\* 2 full bathrooms Terrace:\*\* 47 meters on the ground floor Solarium:\*\* 100 meters \*\*Amenities:\*\* - Beautifully landscaped gardens - Swimming pool - Paddle tennis court - Children's playground \*\*Extras:\*\* - Garage space included - Storage room included This penthouse provides an unparalleled living experience with all rooms boasting stunning sea views. The extensive outdoor spaces, including the terrace and solarium, are perfect for relaxation and entertaining. The community amenities ensure a vibrant and active lifestyle for all residents.