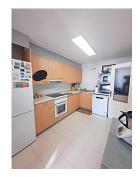

## REF# R4766641 - €597,000

2 Beds

2 Baths

236 m<sup>2</sup> Built

147 m<sup>2</sup> Terrace

Front Sea View Penthouse Experience the ultimate in luxury living with this spacious and bright penthouse offering spectacular front sea views from every room. \*\*Features:\*\* Size:\*\* 236m² built Living Room:\*\* 30 meters, filled with natural light Kitchen:\*\* Large, with dining area Bedrooms:\*\* 2 double bedrooms Bathrooms:\*\* 2 full bathrooms Terrace:\*\* 47 meters on the ground floor Solarium:\*\* 100 meters \*\*Amenities:\*\* - Beautifully landscaped gardens - Swimming pool - Paddle tennis court - Children's playground \*\*Extras:\*\* - Garage space included - Storage room included This penthouse provides an unparalleled living experience with all rooms boasting stunning sea views. The extensive outdoor spaces, including the terrace and solarium, are perfect for relaxation and entertaining. The community amenities ensure a vibrant and active lifestyle for all residents.