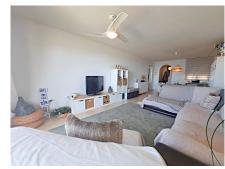

## REF# R4766641 - €597,000

2 Beds

2 Baths

236 m<sup>2</sup> Built

147 m<sup>2</sup> Terrace

Front Sea View Penthouse Experience the ultimate in luxury living with this spacious and bright penthouse offering spectacular front sea views from every room. \*\*Features:\*\* Size:\*\* 236m² built Living Room:\*\* 30 meters, filled with natural light Kitchen:\*\* Large, with dining area Bedrooms:\*\* 2 double bedrooms Bathrooms:\*\* 2 full bathrooms Terrace:\*\* 47 meters on the ground floor Solarium:\*\* 100 meters \*\*Amenities:\*\* - Beautifully landscaped gardens - Swimming pool - Paddle tennis court - Children's playground \*\*Extras:\*\* - Garage space included - Storage room included This penthouse provides an unparalleled living experience with all rooms boasting stunning sea views. The extensive outdoor spaces, including the terrace and solarium, are perfect for relaxation and entertaining. The community amenities ensure a vibrant and active lifestyle for all residents.