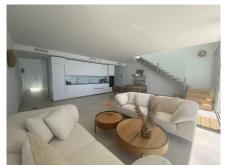

The penthouse consists of entrance and hallway and 2 large guest bedrooms with built-in wardrobes and electric blinds leading. From the guest bedrooms you enter out to a hallway with guest bathroom and a open plan kitchen and living room with floor to ceiling sliding windows that leads out to the large downstairs terrace. Upstairs you get large master bedroom (hotel lux suite feeling like...) with built-in-wardrobe/walk-in. The master bedroom is – on the one side – leading to a private terrace and the other side to lovely and large master bathroom.