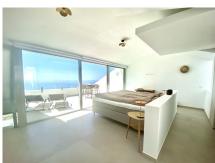

The penthouse consists of entrance and hallway and 2 large guest bedrooms with built-in wardrobes and electric blinds leading. From the guest bedrooms you enter out to a hallway with guest bathroom and a open plan kitchen and living room with floor to ceiling sliding windows that leads out to the large downstairs terrace. Upstairs you get large master bedroom (hotel lux suite feeling like...) with built-in-wardrobe/walk-in. The master bedroom is – on the one side – leading to a private terrace and the other side to lovely and large master bathroom.