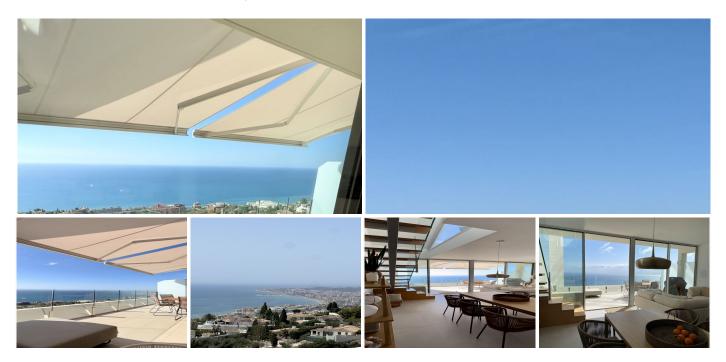

Live your dreams in this luxurious 3 bed duplex penthouse in one of the most sought-after new developments on the coast. This duplex penthouse is for the buyer that wants it all!

Best location just outside of Benalmádena Pueblo with an absolutely unobstructed panoramic sea view overlooking the full coast line including Fuengirola Bay. It's magic here – not just during the day but also at night time with the warmth glanzing colored lights from Fuengirola city and surrounding areas.

This large duplex penthouse is south facing and offers two large private terraces with plenty of space for socializing with friends and family in the outdoor lounge area, dining- and BBQ area or from the chill out area with daybeds, from where you can enjoy the sun all day long.

As an owner of this top notch penthouse you can also enjoy 2 outdoor pools, 1 indoor pool, spa, saunas & gym, several elevators and a shopping area on your doorstep, walking distance to Altos del Higuerón shopping center and Benalmádena Pueblo. Málaga Airport in proximity only a very short drive away.