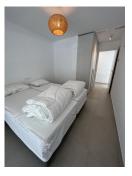

The penthouse consists of entrance and hallway and 2 large guest bedrooms with built-in wardrobes and electric blinds leading. From the guest bedrooms you enter out to a hallway with guest bathroom and a open plan kitchen and living room with floor to ceiling sliding windows that leads out to the large downstairs terrace. Upstairs you get large master bedroom (hotel lux suite feeling like...) with built-in-wardrobe/walk-in. The master bedroom is – on the one side – leading to a private terrace and the other side to lovely and large master bathroom.