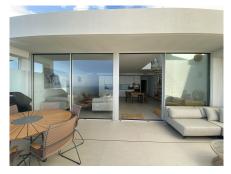

This large duplex penthouse is south facing and offers two large private terraces with plenty of space for socializing with friends and family in the outdoor lounge area, dining- and BBQ area or from the chill out area with daybeds, from where you can enjoy the sun all day long.