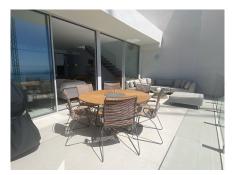

This large duplex penthouse is south facing and offers two large private terraces with plenty of space for socializing with friends and family in the outdoor lounge area, dining- and BBQ area or from the chill out area with daybeds, from where you can enjoy the sun all day long.