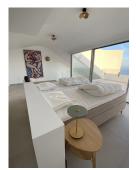

The penthouse consists of entrance and hallway and 2 large guest bedrooms with built-in wardrobes and electric blinds leading. From the guest bedrooms you enter out to a hallway with guest bathroom and a open plan kitchen and living room with floor to ceiling sliding windows that leads out to the large downstairs terrace. Upstairs you get large master bedroom (hotel lux suite feeling like...) with built-in-wardrobe/walk-in. The master bedroom is – on the one side – leading to a private terrace and the other side to lovely and large master bathroom.