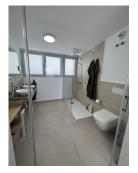

The penthouse consists of entrance and hallway and 2 large guest bedrooms with built-in wardrobes and electric blinds leading. From the guest bedrooms you enter out to a hallway with guest bathroom and a open plan kitchen and living room with floor to ceiling sliding windows that leads out to the large downstairs terrace. Upstairs you get large master bedroom (hotel lux suite feeling like...) with built-in-wardrobe/walk-in. The master bedroom is – on the one side – leading to a private terrace and the other side to lovely and large master bathroom.