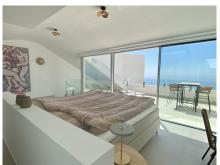

The penthouse consists of entrance and hallway and 2 large guest bedrooms with built-in wardrobes and electric blinds leading. From the guest bedrooms you enter out to a hallway with guest bathroom and a open plan kitchen and living room with floor to ceiling sliding windows that leads out to the large downstairs terrace. Upstairs you get large master bedroom (hotel lux suite feeling like...) with built-in-wardrobe/walk-in. The master bedroom is – on the one side – leading to a private terrace and the other side to lovely and large master bathroom.