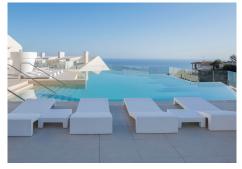

This large duplex penthouse is south facing and offers two large private terraces with plenty of space for socializing with friends and family in the outdoor lounge area, dining- and BBQ area or from the chill out area with daybeds, from where you can enjoy the sun all day long.

As an owner of this top notch penthouse you can also enjoy 2 outdoor pools, 1 indoor pool, spa, saunas & gym, several elevators and a shopping area on your doorstep, walking distance to Altos del Higuerón shopping center and Benalmádena Pueblo. Málaga Airport in proximity only a very short drive away.