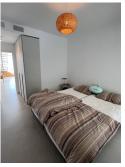

The penthouse consists of entrance and hallway and 2 large guest bedrooms with built-in wardrobes and electric blinds leading. From the guest bedrooms you enter out to a hallway with guest bathroom and a open plan kitchen and living room with floor to ceiling sliding windows that leads out to the large downstairs terrace. Upstairs you get large master bedroom (hotel lux suite feeling like...) with built-in-wardrobe/walk-in. The master bedroom is – on the one side – leading to a private terrace and the other side to lovely and large master bathroom.