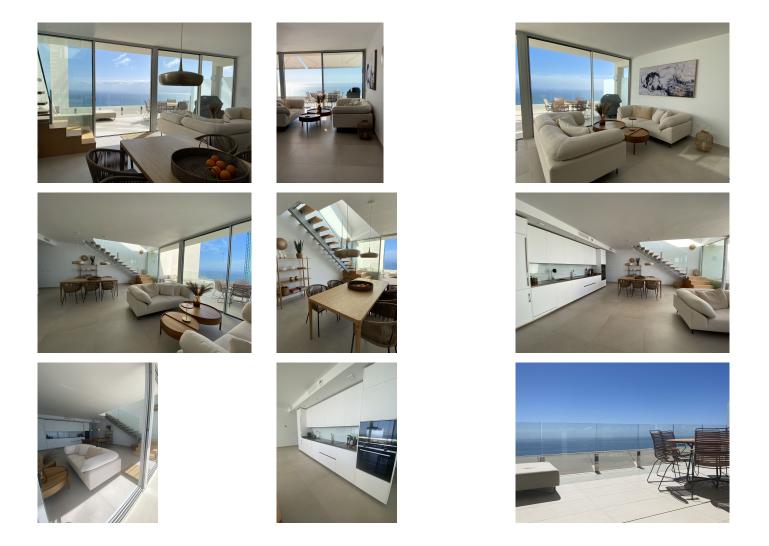

This large duplex penthouse is south facing and offers two large private terraces with plenty of space for socializing with friends and family in the outdoor lounge area, dining- and BBQ area or from the chill out area with daybeds, from where you can enjoy the sun all day long.

The penthouse consists of entrance and hallway and 2 large guest bedrooms with built-in wardrobes and electric blinds leading. From the guest bedrooms you enter out to a hallway with guest bathroom and a open plan kitchen and living room with floor to ceiling sliding windows that leads out to the large downstairs terrace. Upstairs you get large master bedroom (hotel lux suite feeling like...) with built-in-wardrobe/walk-in. The master bedroom is – on the one side – leading to a private terrace and the other side to lovely and large master bathroom.

Furthermore this penthouse is equipped with best materials and high quality appliances and fully furnished and equipped with electricial appliances from Siemens. The penthouse comes also with complete underfloor heating, with modern built-in air conditioning hot and cold with Airzone, video intercom, and a pre-installation alarm system and includes two parking spaces (underground parking) and one storage room.