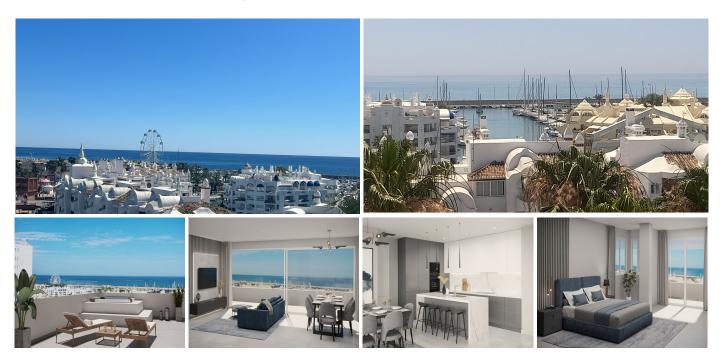

## REF# R4763356 - €899,000

| 3    | 2     | 155 m² | 100 m²  |
|------|-------|--------|---------|
| Beds | Baths | Built  | Terrace |

NEW TO THE MARKET! LOCATION - LOCATION- LOCATION! BENALMADENA - PUERTO MARINA We are delighted to bring to you this wonderful 3 bedroom - 2 bathroom Penthouse, investment opportunity - Benalmadena - Puerto Marina. The apartment is just a 2 minutes walk to the beach and Puerto Marina, where there is an endless supply of Bars, Restaurants, Cafes, Supermarkets and Beauty salons and, of course, the beautiful beaches. The Penthouse property, occupies the whole top floor of the building. Because of not having any neighbours, the property has an unrivalled - panoramic sea view of the Marina and the Mediterranean sea, including all the local attractions such as the Ferris wheel, beaches and surrounding landmarks. The views are simply breathtaking! The large terrace is 70 square metres and wraps around the whole of the front and both sides of the apartment. The best thing; the views can never be taken away from the property due to the property being situated directly behind the Puerto Marina that has been built and established for years. No buildings can be built in front of the property, guaranteeing the views forever. The penthouse consists of 3 double sized bedrooms, all with built in wardrobes. All three of the bedrooms have the most amazing views through the large double glazed windows, which lead onto the terrace. Two of the large bedrooms have their own en-suite bathrooms. The living room is bright and airy,

MosaicRealty T | +34 951 203 7437 E | hello@mosaicrealty.es W | mosaicrealty.es

due to the high ceilings and large patio doors leading to the wonderful terrace, which lets in ample light. The American style, open plan kitchen, will be fully equipped with the latest mod cons. From the kitchen you have amazing views overlooking the sea and marina. There will be a Jacuzzi for 4 people added to the left side terrace, where again you have simply the best views in Benalmadana to take in, whilst relaxing. The air conditioning, for cooling and heating, is centralised throughout the whole property. There is an elevator that takes you from the private underground garage directly up to the Penthouse. The renovations of the property will start in May. Flexible payment plans are available. This is a must see Penthouse!