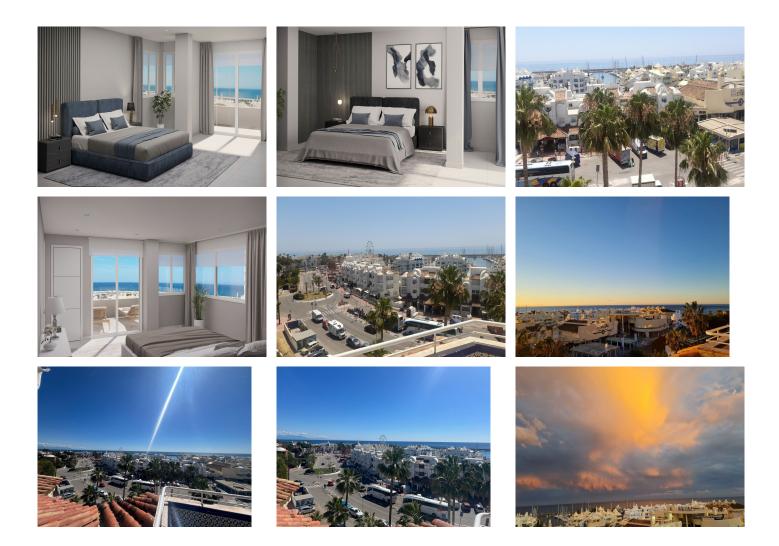

## REF# R4763356 - €899,000

| 3    | 2     | 155 m² | 100 m²  |
|------|-------|--------|---------|
| Beds | Baths | Built  | Terrace |

NEW TO THE MARKET! LOCATION - LOCATION- LOCATION! BENALMADENA - PUERTO MARINA We are delighted to bring to you this wonderful 3 bedroom - 2 bathroom Penthouse, investment opportunity - Benalmadena - Puerto Marina. The apartment is just a 2 minutes walk to the beach and Puerto Marina, where there is an endless supply of Bars, Restaurants, Cafes, Supermarkets and Beauty salons and, of course, the beautiful beaches. The Penthouse property, occupies the whole top floor of the building. Because of not having any neighbours, the property has an unrivalled - panoramic sea view of the Marina and the Mediterranean sea, including all the local attractions such as the Ferris wheel, beaches and surrounding landmarks. The views are simply breathtaking! The large terrace is 70 square metres and wraps around the whole of the front and both sides of the apartment. The best thing; the views can never be taken away from the property due to the property being situated directly behind the Puerto Marina that has been built and established for years. No buildings can be built in front of the property, guaranteeing the views forever. The penthouse consists of 3 double sized bedrooms, all with built in wardrobes. All three of the bedrooms have the most amazing views through the large double glazed windows, which lead onto the terrace. Two of the large bedrooms have their own en-suite bathrooms. The living room is bright and airy,

MosaicRealty T | +34 951 203 7437 E | hello@mosaicrealty.es W | mosaicrealty.es

due to the high ceilings and large patio doors leading to the wonderful terrace, which lets in ample light. The American style, open plan kitchen, will be fully equipped with the latest mod cons. From the kitchen you have amazing views overlooking the sea and marina. There will be a Jacuzzi for 4 people added to the left side terrace, where again you have simply the best views in Benalmadana to take in, whilst relaxing. The air conditioning, for cooling and heating, is centralised throughout the whole property. There is an elevator that takes you from the private underground garage directly up to the Penthouse. The renovations of the property will start in May. Flexible payment plans are available. This is a must see Penthouse!