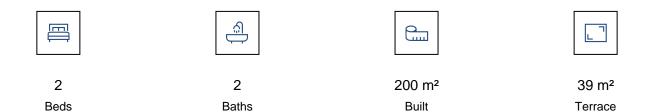

## REF# R4581466 - €414,000

Great penthouse that stands out for its incredible panoramic views.

It has an entrance hall, an independent and fully equipped kitchen, two bedrooms with built-in wardrobes and two bathrooms, one of them en suite. In addition, it has a very bright living-dining room that gives direct access to a 39m2 terrace, ideal for relaxing and enjoying the sun all year round.