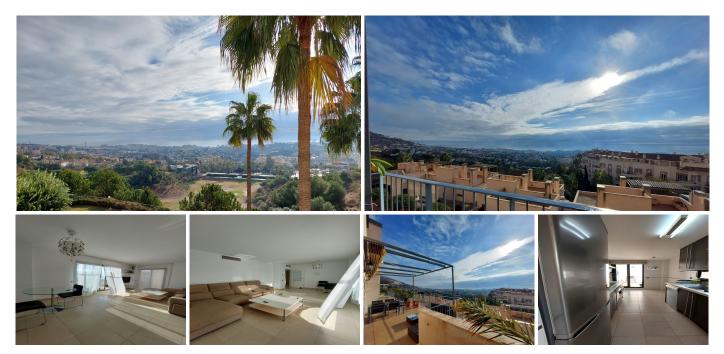

## REF# R4581466 - €414,000

Great penthouse that stands out for its incredible panoramic views.

It has an entrance hall, an independent and fully equipped kitchen, two bedrooms with built-in wardrobes and two bathrooms, one of them en suite. In addition, it has a very bright living-dining room that gives direct access to a 39m2 terrace, ideal for relaxing and enjoying the sun all year round.

The penthouse also has a 60m2 solarium on the second floor, which offers various possibilities for use.

All rooms are exterior, which guarantees natural light at all times.

The property is located in a large private area, with large common areas for walking, two swimming pools and a children's area. In addition, the area is quiet and with quick access to all the necessary services.

Two underground parking spaces and a storage room are included in the price.

Do not miss this opportunity and contact us to arrange a visit and/or request more information.

We inform you that the professional fees of our agency are already included in the sale price, so you do not have to pay any type of management or real estate advice expenses.