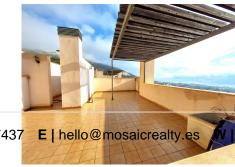

## REF# R4581466 - €414,000

Great penthouse that stands out for its incredible panoramic views.

It has an entrance hall, an independent and fully equipped kitchen, two bedrooms with built-in wardrobes and two bathrooms, one of them en suite. In addition, it has a very bright living-dining room that gives direct access to a 39m2 terrace, ideal for relaxing and enjoying the sun all year round.

The penthouse also has a 60m2 solarium on the second floor, which offers various possibilities for use.

All rooms are exterior, which guarantees natural light at all times.

The property is located in a large private area, with large common areas for walking, two swimming pools and a children's area. In addition, the area is quiet and with quick access to all the necessary services.