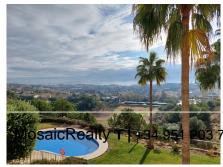

## PENTHOUSE WITH SEA VIEWS IN BENALMADENA

Benalmadena

The penthouse also has a 60m2 solarium on the second floor, which offers various possibilities for use.

All rooms are exterior, which guarantees natural light at all times.

The property is located in a large private area, with large common areas for walking, two swimming pools and a children's area. In addition, the area is quiet and with quick access to all the necessary services.