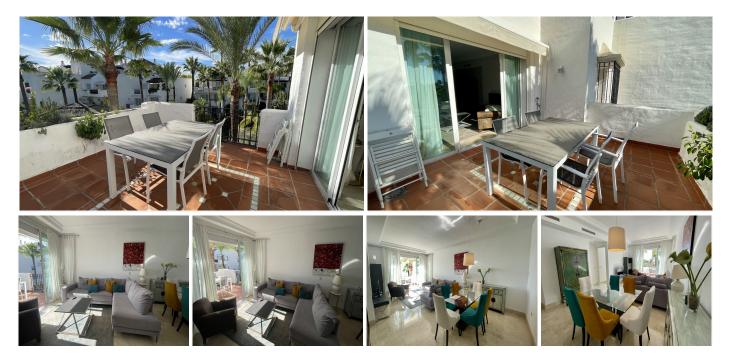

## REF# R4454074 - €720,000

|      | <u></u> |        |         |
|------|---------|--------|---------|
| 2    | 2       | 120 m² | 30 m²   |
| Beds | Baths   | Built  | Terrace |

Spacious apartment just a few meters from the beach, in an exclusive area just a few minutes walk from Puerto Banús.

The property consists of a large living room with separate kitchen, two bedrooms, two bathrooms, and southwest facing terrace, due to its orientation is bright all day.

Established within a Mediterranean-style urbanization with communal gardens and pool, an ideal property for customers who want to enjoy a large quality property next to the beach and just a few minutes walk from Puerto Banús and San Pedro de Alcántara.

The price includes: furniture, parking space and storage room