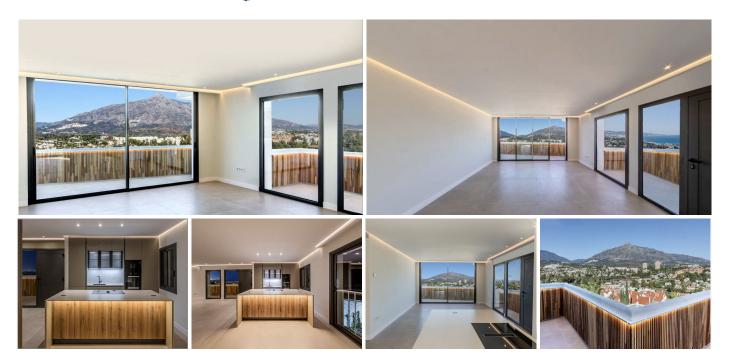

## REF# R4894786 - €950,000

| 2    | 2     | 131 m² | 20 m²   |
|------|-------|--------|---------|
| Beds | Baths | Built  | Terrace |

Great location within walking distance of Centro plaza and with parking and storage. A beautiful, bright and spacious home within walking distance of all the amenities within the local area. Well renovated and perfectly located....a 2 bedroom Nueva Andalucia apartment. A home within walking distance of Puerto Banús. Located on the top floor of the complex with open views, this property has easy access via a lift from the secure underground parking where there is also a storeroom. Penthouse apartment in a superbly located Nueva Andalucía urbanisation, within an easy walking distance of Centro Plaza and Puerto Banús. This delightful and sunny home is reformed to a very high standard. Having been stripped back to its bare bones, the owner has replaced all the original electricity system with new and more efficient cables. In the same way the original plumping system has been removed and new and updated pipes and drains have been fitted throughout. There is nothing overlooked here with this Marbella penthouse, ensuring that it is a home for the most discerning client. Jardines de Andalucia which is within the municipality of Marbella features views of the garden and is within a short walk of Centro plaza and around 1 km from Marina Banus Shopping Centre. This 130 m<sup>2</sup> apartment features a sunny patio and comes with designated private parking and a storage room. This location is very convenient for visitors as it can easily access Malaga Airport, 47