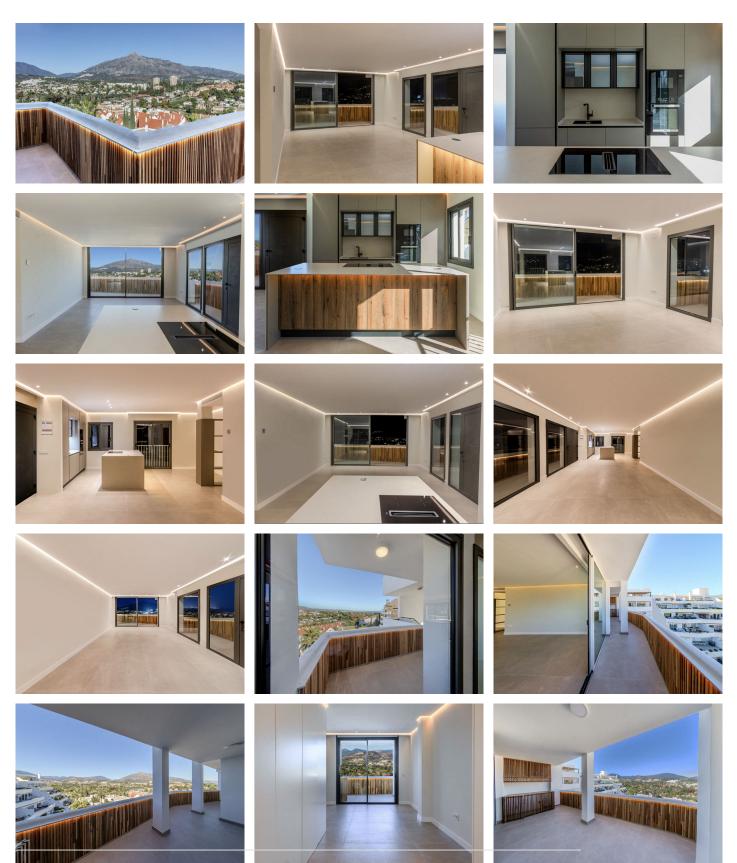

## REF# R4894786 - €950,000

| 2    | 2     | 131 m² | 20 m²   |
|------|-------|--------|---------|
| Beds | Baths | Built  | Terrace |

Great location within walking distance of Centro plaza and with parking and storage. A beautiful, bright and spacious home within walking distance of all the amenities within the local area. Well renovated and perfectly located....a 2 bedroom Nueva Andalucia apartment. A home within walking distance of Puerto Banús. Located on the top floor of the complex with open views, this property has easy access via a lift from the secure underground parking where there is also a storeroom. Penthouse apartment in a superbly located Nueva Andalucía urbanisation, within an easy walking distance of Centro Plaza and Puerto Banús. This delightful and sunny home is reformed to a very high standard. Having been stripped back to its bare bones, the owner has replaced all the original electricity system with new and more efficient cables. In the same way the original plumping system has been removed and new and updated pipes and drains have been fitted throughout. There is nothing overlooked here with this Marbella penthouse, ensuring that it is a home for the most discerning client. Jardines de Andalucia which is within the municipality of Marbella features views of the garden and is within a short walk of Centro plaza and around 1 km from Marina Banus Shopping Centre. This 130 m<sup>2</sup> apartment features a sunny patio and comes with designated private parking and a storage room. This location is very convenient for visitors as it can easily access Malaga Airport, 47