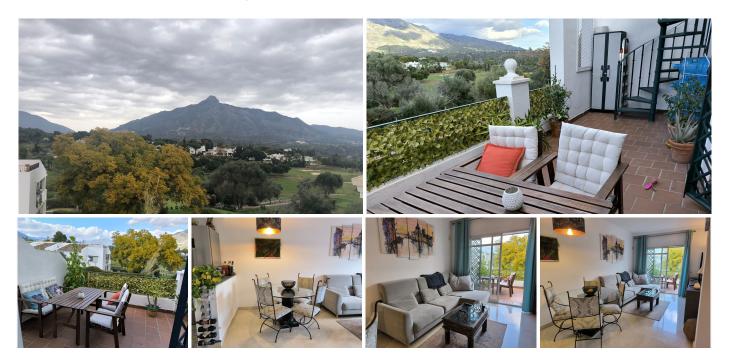

## REF# R4661332 - €439,000

| Ē    |       |       |         |
|------|-------|-------|---------|
| 2    | 1     | 80 m² | 40 m²   |
| Beds | Baths | Built | Terrace |

Awesome duplex penthouse located in the renowned development.

This enclave offers three pools, one of them heated in winter, surrounded by lush gardens, all within a gated community with 24-hour security.

The penthouse features two spacious bedrooms, a bathroom, and an open-plan living and dining area, ideal for relaxation or entertaining guests. Additionally, it has a fully equipped kitchen.

It also has a terrace on the main floor and another solarium terrace on the upper floor, perfect for enjoying the Mediterranean climate and panoramic views.

The apartment includes a private parking space.