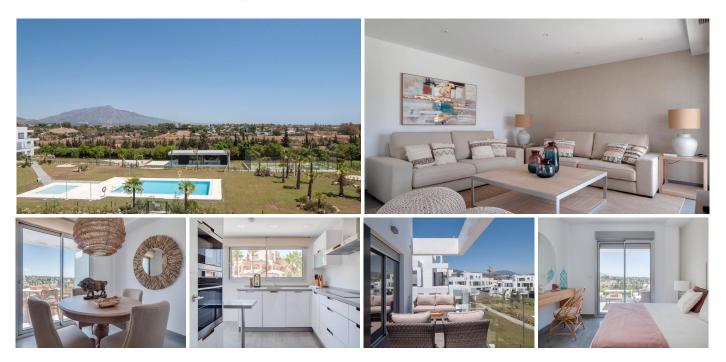

Beautiful penthouse for sale in the new and modern residential complex located on the Benahavís – Marqués de Guadalmina highway. This east/south facing duplex penthouse features contemporary architecture and communal grounds with well-maintained gardens. The community offers excellent services, including two adult swimming pools, children's pools, playground, paddle tennis court, gym, sauna and jacuzzi.

The property has a bright living room with glass doors that give access to a sunny terrace with views of the gardens. The kitchen is fully equipped and has a laundry room. In addition, the apartment has two guest bedrooms with their guest bathrooms and a master suite with a large open terrace and mountain views. The property has a storage and a parking space included.