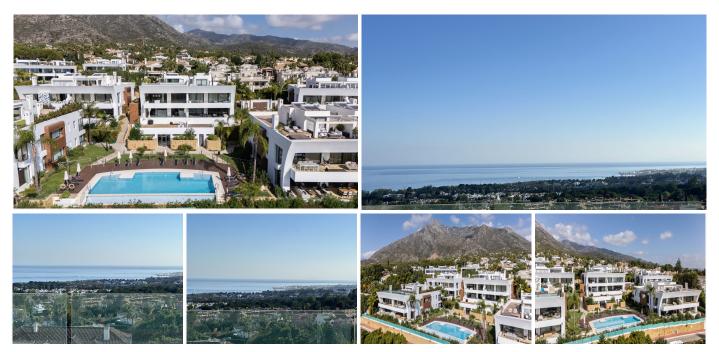

## PENTHOUSE DUPLEX WITH SEA VIEWS IN SIERRA BLANCA

Sierra Blanca

REF# R4879927 - €3,300,000

Elegant Two-Level Penthouse with Panoramic Views in La\_Reserva La\_Reserva\_a is an exclusive and secure luxury community located in one of Marbella's most prestigious areas. The complex is surrounded by beautifully maintained gardens and offers a wide range of amenities for comfortable living and relaxation. With high-level security, privacy, and breathtaking views of the Mediterranean Sea, La Concha mountain, and the coastline, this is the ideal place for those who value seclusion and elegance. This two-level penthouse boasts front-facing views of the sea, coast, Africa, Gibraltar, and Puerto Banús. The upper terrace provides stunning views of La Concha mountain. Positioned in one of the best blocks in the complex, it ensures maximum privacy and creates a sense of seclusion, with no close neighbors. The penthouse's southern orientation guarantees optimal lighting and open views. Key features include high ceilings and large windows that fill the space with light and openness. The property also includes an underground garage for convenient and secure vehicle storage.