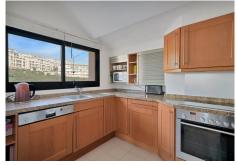

## REF# R4906957 - €440,000

3 Beds

2 Baths

151 m<sup>2</sup> Built

20 m<sup>2</sup> Terrace

Stunning Duplex Penthouse with Breathtaking Sea and Mountain Views in Calahonda. Stunning, spacious, and light duplex penthouse with sea and mountain views. The complex is very well-maintained, with two beautiful swimming pools and beautifully landscaped gardens surrounding it. Upon entering, there are three very spacious bedrooms and two bathrooms. Two of the bedrooms open onto a very large covered terrace with sea views. The upper floor has terraces on both sides, one with sea views and the other with mountain views. The living room is spacious with the option to use the fireplace. Due to the many windows and its location, the apartment is very bright. It is situated in the higher part of Calahonda, which ensures phenomenal views and a peaceful atmosphere. This apartment is ideal as a second home since it is close to golf courses, tennis clubs, and the beautiful coastline. Renting is prohibited, so it is always quiet, allowing you to enjoy the pool without any noise from renters. We would be happy to show you this apartment