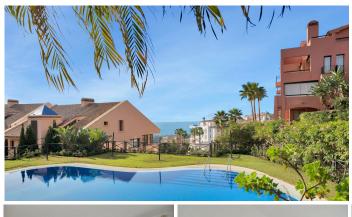

## PENTHOUSE DUPLEX WITH SEA VIEWS IN CALAHONDA

Calahonda

## REF# R4906957 - €440,000

3 Beds

2 Baths

151 m<sup>2</sup> Built

20 m<sup>2</sup> Terrace

Stunning Duplex Penthouse with Breathtaking Sea and Mountain Views in Calahonda. Stunning, spacious, and light duplex penthouse with sea and mountain views. The complex is very well-maintained, with two beautiful swimming pools and beautifully landscaped gardens surrounding it. Upon entering, there are three very spacious bedrooms and two bathrooms. Two of the bedrooms open onto a very large covered terrace with sea views. The upper floor has terraces on both sides, one with sea views and the other with mountain views. The living room is spacious with the option to use the fireplace. Due to the many windows and its location, the apartment is very bright. It is situated in the higher part of Calahonda, which ensures phenomenal views and a peaceful atmosphere. This apartment is ideal as a second home since it is close to golf courses, tennis clubs, and the beautiful coastline. Renting is prohibited, so it is always quiet, allowing you to enjoy the pool without any noise from renters. We would be happy to show you this apartment