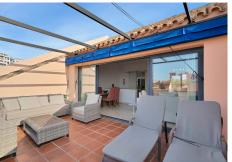

## REF# R4906957 - €440,000

3 Beds

2 Baths

151 m<sup>2</sup> Built

20 m<sup>2</sup> Terrace

Stunning Duplex Penthouse with Breathtaking Sea and Mountain Views in Calahonda. Stunning, spacious, and light duplex penthouse with sea and mountain views. The complex is very well-maintained, with two beautiful swimming pools and beautifully landscaped gardens surrounding it. Upon entering, there are three very spacious bedrooms and two bathrooms. Two of the bedrooms open onto a very large covered terrace with sea views. The upper floor has terraces on both sides, one with sea views and the other with mountain views. The living room is spacious with the option to use the fireplace. Due to the many windows and its location, the apartment is very bright. It is situated in the higher part of Calahonda, which ensures phenomenal views and a peaceful atmosphere. This apartment is ideal as a second home since it is close to golf courses, tennis clubs, and the beautiful coastline. Renting is prohibited, so it is always quiet, allowing you to enjoy the pool without any noise from renters. We would be happy to show you this apartment