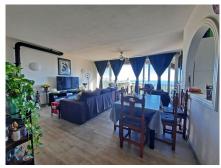

The apartment has a very confortable layout with one large ensuite bedroom downstairs and 2 upstairs sharing a second bathroom. There is at the moment a 4th bedroom that has been created by the actual owners taking part of the living-room but it could easily become an extra space for the living-room if preferred. The terrace on this level has also been closed to become part of the living area. The view from the living-room, the kitchen and the 3rd bedroom upstairs is amazing. The kitchen is fully fitted and it could easily be opened to make a nice open space for whom like it better. There is also an extra guest toilet at the entrance. Upstairs, a nice BBQ has been built and an awning installed to enjoy the outside space with the views. The apartment is sold furnished and with 2 storages. The A/C has been installed in all the rooms.