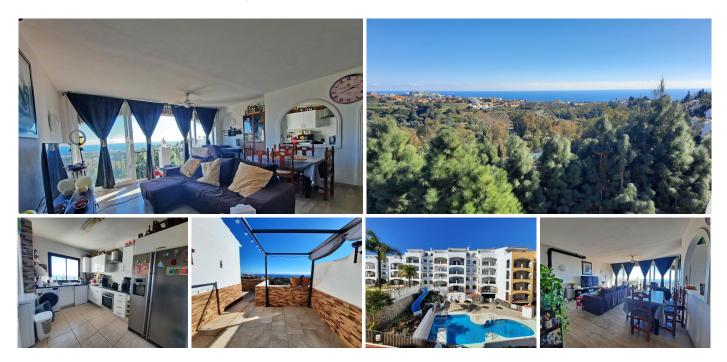

## REF# R4231360 - €325,000

|      | <u>نا</u> |        |         |
|------|-----------|--------|---------|
| 3    | 2         | 116 m² | 42 m²   |
| Beds | Baths     | Built  | Terrace |

Very spacious duplex penthouse in the mid part of Calahonda with unbeatable panoramic sea views.

The apartment has a very confortable layout with one large ensuite bedroom downstairs and 2 upstairs sharing a second bathroom. There is at the moment a 4th bedroom that has been created by the actual owners taking part of the living-room but it could easily become an extra space for the living-room if preferred. The terrace on this level has also been closed to become part of the living area. The view from the living-room, the kitchen and the 3rd bedroom upstairs is amazing. The kitchen is fully fitted and it could easily be opened to make a nice open space for whom like it better. There is also an extra guest toilet at the entrance. Upstairs, a nice BBQ has been built and an awning installed to enjoy the outside space with the views. The apartment is sold furnished and with 2 storages. The A/C has been installed in all the rooms.

The Urbanization offer a nice swimming pool and a communal room where you can bring you own material to do your gym if you desire.

The apartment needs a bit of updating but it has a great potential and a view that it's hard to equal!!