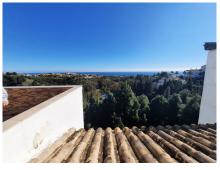

## REF# R4231360 - €325,000

|      | <u>نا</u> |        |         |
|------|-----------|--------|---------|
| 3    | 2         | 116 m² | 42 m²   |
| Beds | Baths     | Built  | Terrace |

Very spacious duplex penthouse in the mid part of Calahonda with unbeatable panoramic sea views.

The apartment has a very confortable layout with one large ensuite bedroom downstairs and 2 upstairs sharing a second bathroom. There is at the moment a 4th bedroom that has been created by the actual owners taking part of the living-room but it could easily become an extra space for the living-room if preferred. The terrace on this level has also been closed to become part of the living area. The view from the living-room, the kitchen and the 3rd bedroom upstairs is amazing. The kitchen is fully fitted and it could easily be opened to make a nice open space for whom like it better. There is also an extra guest toilet at the entrance. Upstairs, a nice BBQ has been built and an awning installed to enjoy the outside space with the views. The apartment is sold furnished and with 2 storages. The A/C has been installed in all the rooms.