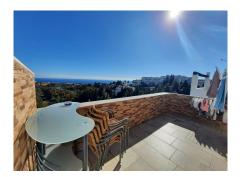

## REF# R4231360 - €325,000

|      | <u>نا</u> |        |         |
|------|-----------|--------|---------|
| 3    | 2         | 116 m² | 42 m²   |
| Beds | Baths     | Built  | Terrace |

Very spacious duplex penthouse in the mid part of Calahonda with unbeatable panoramic sea views.

The apartment has a very confortable layout with one large ensuite bedroom downstairs and 2 upstairs sharing a second bathroom. There is at the moment a 4th bedroom that has been created by the actual owners taking part of the living-room but it could easily become an extra space for the living-room if preferred. The terrace on this level has also been closed to become part of the living area. The view from the living-room, the kitchen and the 3rd bedroom upstairs is amazing. The kitchen is fully fitted and it could easily be opened to make a nice open space for whom like it better. There is also an extra guest toilet at the entrance. Upstairs, a nice BBQ has been built and an awning installed to enjoy the outside space with the views. The apartment is sold furnished and with 2 storages. The A/C has been installed in all the rooms.