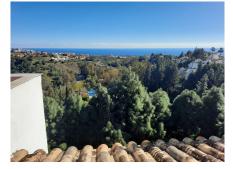

## REF# R4231360 - €325,000

|      | <u>نا</u> |        |         |
|------|-----------|--------|---------|
| 3    | 2         | 116 m² | 42 m²   |
| Beds | Baths     | Built  | Terrace |

Very spacious duplex penthouse in the mid part of Calahonda with unbeatable panoramic sea views.

The apartment has a very confortable layout with one large ensuite bedroom downstairs and 2 upstairs sharing a second bathroom. There is at the moment a 4th bedroom that has been created by the actual owners taking part of the living-room but it could easily become an extra space for the living-room if preferred. The terrace on this level has also been closed to become part of the living area. The view from the living-room, the kitchen and the 3rd bedroom upstairs is amazing. The kitchen is fully fitted and it could easily be opened to make a nice open space for whom like it better. There is also an extra guest toilet at the entrance. Upstairs, a nice BBQ has been built and an awning installed to enjoy the outside space with the views. The apartment is sold furnished and with 2 storages. The A/C has been installed in all the rooms.