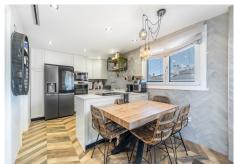

## PENTHOUSE DUPLEX WITH SEA VIEWS IN BENALMADENA

Benalmadena

REF# R5015497 - €885,000

3 Beds 3 Baths 153 m<sup>2</sup> Built 8 m<sup>2</sup> Terrace

This impressive 2-story duplex, completely renovated in 2023, offers a first-class residential space that combines elegance and impeccable style with the warmth of a cozy home. This duplex stands out for its prime location by the sea and one of the most well-known ports in Europe, as well as its proximity to public transportation and supermarkets. The spacious living room, 3 elegant bedrooms, 2 bathrooms, terrace, and balcony with sea views ensure a comfortable and functional lifestyle for true quality appreciators. Every detail of this duplex's interior has been carefully selected by a professional designer and reflects the highest quality standard: ceramic and parquet floors, windows from renowned European brands, high-end appliances and bathrooms, and two independent air conditioning systems ensuring comfort throughout the year. The south-facing balcony is ideal for enjoying sea views, while the hot or cold water jacuzzi adds comfort at any time of the year. This property combines the ideal location by the sea, luxury, and comfort, offering all the conditions for a high-quality life in one of the most exclusive areas of the Costa del Sol.