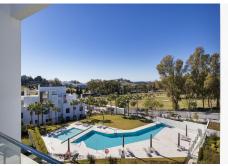

## REF# R4670635 - €980,000

|      | <u></u> |        |         |
|------|---------|--------|---------|
| 3    | 2       | 132 m² | 163 m²  |
| Beds | Baths   | Built  | Terrace |

Beautiful and luxurious 3 bedroom duplex penthouse in the urbanization Las Terrazas de Atalaya. This is a small urbanization with 56 apartments with well maintained subtropical gardens and access to a range of facilities such as: four swimming pools, paddle court, outdoor gym and a communal utility area equipped with barbecue.

This penthouse has south-west orientation and has a view of the Atalaya golf course to the sea. The penthouse has a hall, living room with integrated kitchen, 2 bedrooms and 1 bathroom on the ground floor. The master bedroom and bathroom are on the top floor. There are also 2 large terraces downstairs and upstairs , which are ideal for entertaining.