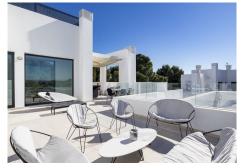

## REF# R4670635 - €980,000

|      | <u></u> |        |         |
|------|---------|--------|---------|
| 3    | 2       | 132 m² | 163 m²  |
| Beds | Baths   | Built  | Terrace |

Beautiful and luxurious 3 bedroom duplex penthouse in the urbanization Las Terrazas de Atalaya. This is a small urbanization with 56 apartments with well maintained subtropical gardens and access to a range of facilities such as: four swimming pools, paddle court, outdoor gym and a communal utility area equipped with barbecue.

This penthouse has south-west orientation and has a view of the Atalaya golf course to the sea. The penthouse has a hall, living room with integrated kitchen, 2 bedrooms and 1 bathroom on the ground floor. The master bedroom and bathroom are on the top floor. There are also 2 large terraces downstairs and upstairs , which are ideal for entertaining.