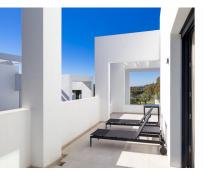

This penthouse has south-west orientation and has a view of the Atalaya golf course to the sea. The penthouse has a hall, living room with integrated kitchen, 2 bedrooms and 1 bathroom on the ground floor. The master bedroom and bathroom are on the top floor. There are also 2 large terraces downstairs and upstairs , which are ideal for entertaining.