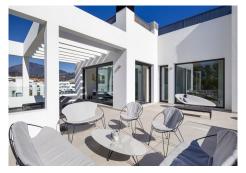

## PENTHOUSE DUPLEX WITH SEA VIEWS IN ATALAYA

Atalaya

## REF# R4670635 - €980,000

|      | <u></u> |        |         |
|------|---------|--------|---------|
| 3    | 2       | 132 m² | 163 m²  |
| Beds | Baths   | Built  | Terrace |

Beautiful and luxurious 3 bedroom duplex penthouse in the urbanization Las Terrazas de Atalaya. This is a small urbanization with 56 apartments with well maintained subtropical gardens and access to a range of facilities such as: four swimming pools, paddle court, outdoor gym and a communal utility area equipped with barbecue.

This penthouse has south-west orientation and has a view of the Atalaya golf course to the sea. The penthouse has a hall, living room with integrated kitchen, 2 bedrooms and 1 bathroom on the ground floor. The master bedroom and bathroom are on the top floor. There are also 2 large terraces downstairs and upstairs , which are ideal for entertaining.