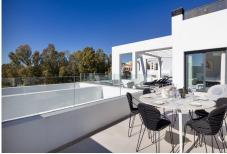

This penthouse has south-west orientation and has a view of the Atalaya golf course to the sea. The penthouse has a hall, living room with integrated kitchen, 2 bedrooms and 1 bathroom on the ground floor. The master bedroom and bathroom are on the top floor. There are also 2 large terraces downstairs and upstairs , which are ideal for entertaining.