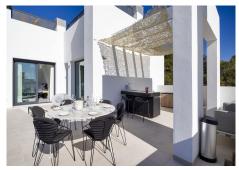

## REF# R4670635 - €980,000

|      | <u></u> |        |         |
|------|---------|--------|---------|
| 3    | 2       | 132 m² | 163 m²  |
| Beds | Baths   | Built  | Terrace |

Beautiful and luxurious 3 bedroom duplex penthouse in the urbanization Las Terrazas de Atalaya. This is a small urbanization with 56 apartments with well maintained subtropical gardens and access to a range of facilities such as: four swimming pools, paddle court, outdoor gym and a communal utility area equipped with barbecue.

This penthouse has south-west orientation and has a view of the Atalaya golf course to the sea. The penthouse has a hall, living room with integrated kitchen, 2 bedrooms and 1 bathroom on the ground floor. The master bedroom and bathroom are on the top floor. There are also 2 large terraces downstairs and upstairs , which are ideal for entertaining.