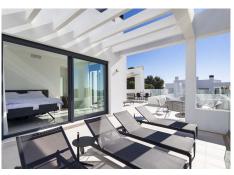

## REF# R4670635 - €980,000

|      | <u></u> |        |         |
|------|---------|--------|---------|
| 3    | 2       | 132 m² | 163 m²  |
| Beds | Baths   | Built  | Terrace |

Beautiful and luxurious 3 bedroom duplex penthouse in the urbanization Las Terrazas de Atalaya. This is a small urbanization with 56 apartments with well maintained subtropical gardens and access to a range of facilities such as: four swimming pools, paddle court, outdoor gym and a communal utility area equipped with barbecue.

This penthouse has south-west orientation and has a view of the Atalaya golf course to the sea. The penthouse has a hall, living room with integrated kitchen, 2 bedrooms and 1 bathroom on the ground floor. The master bedroom and bathroom are on the top floor. There are also 2 large terraces downstairs and upstairs , which are ideal for entertaining.