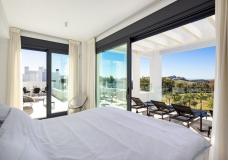

This penthouse has south-west orientation and has a view of the Atalaya golf course to the sea. The penthouse has a hall, living room with integrated kitchen, 2 bedrooms and 1 bathroom on the ground floor. The master bedroom and bathroom are on the top floor. There are also 2 large terraces downstairs and upstairs , which are ideal for entertaining.