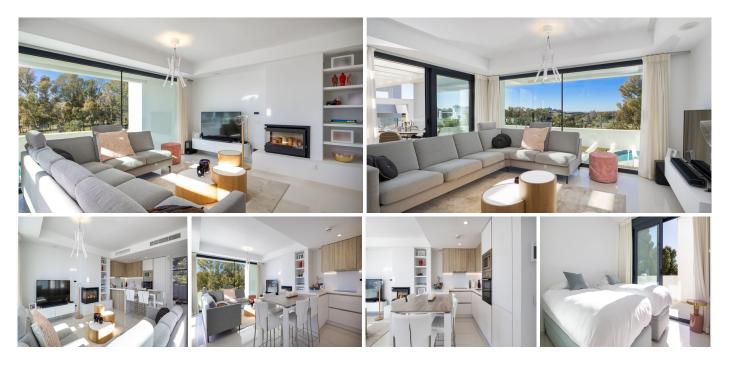

## REF# R4670635 - €980,000

|      | <u></u> |        |         |
|------|---------|--------|---------|
| 3    | 2       | 132 m² | 163 m²  |
| Beds | Baths   | Built  | Terrace |

Beautiful and luxurious 3 bedroom duplex penthouse in the urbanization Las Terrazas de Atalaya. This is a small urbanization with 56 apartments with well maintained subtropical gardens and access to a range of facilities such as: four swimming pools, paddle court, outdoor gym and a communal utility area equipped with barbecue.

This penthouse has south-west orientation and has a view of the Atalaya golf course to the sea. The penthouse has a hall, living room with integrated kitchen, 2 bedrooms and 1 bathroom on the ground floor. The master bedroom and bathroom are on the top floor. There are also 2 large terraces downstairs and upstairs , which are ideal for entertaining.