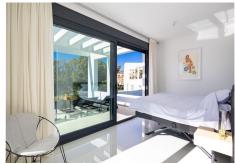

This penthouse has south-west orientation and has a view of the Atalaya golf course to the sea. The penthouse has a hall, living room with integrated kitchen, 2 bedrooms and 1 bathroom on the ground floor. The master bedroom and bathroom are on the top floor. There are also 2 large terraces downstairs and upstairs , which are ideal for entertaining.