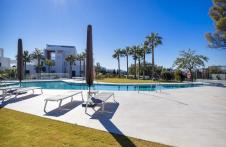

## REF# R4670635 - €980,000

|      | <u></u> |        |         |
|------|---------|--------|---------|
| 3    | 2       | 132 m² | 163 m²  |
| Beds | Baths   | Built  | Terrace |

Beautiful and luxurious 3 bedroom duplex penthouse in the urbanization Las Terrazas de Atalaya. This is a small urbanization with 56 apartments with well maintained subtropical gardens and access to a range of facilities such as: four swimming pools, paddle court, outdoor gym and a communal utility area equipped with barbecue.