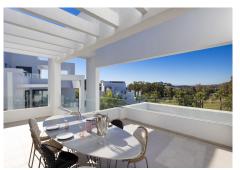

This penthouse has south-west orientation and has a view of the Atalaya golf course to the sea. The penthouse has a hall, living room with integrated kitchen, 2 bedrooms and 1 bathroom on the ground floor. The master bedroom and bathroom are on the top floor. There are also 2 large terraces downstairs and upstairs , which are ideal for entertaining.