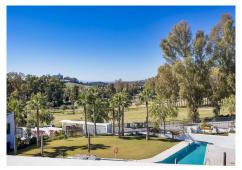

This penthouse has south-west orientation and has a view of the Atalaya golf course to the sea. The penthouse has a hall, living room with integrated kitchen, 2 bedrooms and 1 bathroom on the ground floor. The master bedroom and bathroom are on the top floor. There are also 2 large terraces downstairs and upstairs , which are ideal for entertaining.