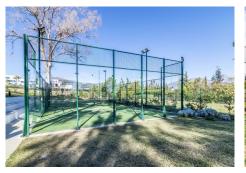

## REF# R4670635 - €980,000

|      | <u></u> |        |         |
|------|---------|--------|---------|
| 3    | 2       | 132 m² | 163 m²  |
| Beds | Baths   | Built  | Terrace |

Beautiful and luxurious 3 bedroom duplex penthouse in the urbanization Las Terrazas de Atalaya. This is a small urbanization with 56 apartments with well maintained subtropical gardens and access to a range of facilities such as: four swimming pools, paddle court, outdoor gym and a communal utility area equipped with barbecue.