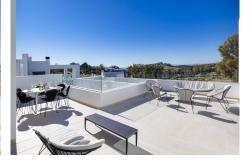

## REF# R4670635 - €980,000

|      | <u></u> |        |         |
|------|---------|--------|---------|
| 3    | 2       | 132 m² | 163 m²  |
| Beds | Baths   | Built  | Terrace |

Beautiful and luxurious 3 bedroom duplex penthouse in the urbanization Las Terrazas de Atalaya. This is a small urbanization with 56 apartments with well maintained subtropical gardens and access to a range of facilities such as: four swimming pools, paddle court, outdoor gym and a communal utility area equipped with barbecue.

This penthouse has south-west orientation and has a view of the Atalaya golf course to the sea. The penthouse has a hall, living room with integrated kitchen, 2 bedrooms and 1 bathroom on the ground floor. The master bedroom and bathroom are on the top floor. There are also 2 large terraces downstairs and upstairs , which are ideal for entertaining.