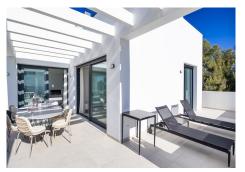

## REF# R4670635 - €980,000

|      | <u></u> |        |         |
|------|---------|--------|---------|
| 3    | 2       | 132 m² | 163 m²  |
| Beds | Baths   | Built  | Terrace |

Beautiful and luxurious 3 bedroom duplex penthouse in the urbanization Las Terrazas de Atalaya. This is a small urbanization with 56 apartments with well maintained subtropical gardens and access to a range of facilities such as: four swimming pools, paddle court, outdoor gym and a communal utility area equipped with barbecue.

This penthouse has south-west orientation and has a view of the Atalaya golf course to the sea. The penthouse has a hall, living room with integrated kitchen, 2 bedrooms and 1 bathroom on the ground floor. The master bedroom and bathroom are on the top floor. There are also 2 large terraces downstairs and upstairs , which are ideal for entertaining.