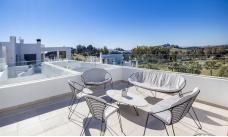

## REF# R4670635 - €980,000

|      | <u></u> |        |         |
|------|---------|--------|---------|
| 3    | 2       | 132 m² | 163 m²  |
| Beds | Baths   | Built  | Terrace |

Beautiful and luxurious 3 bedroom duplex penthouse in the urbanization Las Terrazas de Atalaya. This is a small urbanization with 56 apartments with well maintained subtropical gardens and access to a range of facilities such as: four swimming pools, paddle court, outdoor gym and a communal utility area equipped with barbecue.

This penthouse has south-west orientation and has a view of the Atalaya golf course to the sea. The penthouse has a hall, living room with integrated kitchen, 2 bedrooms and 1 bathroom on the ground floor. The master bedroom and bathroom are on the top floor. There are also 2 large terraces downstairs and upstairs , which are ideal for entertaining.