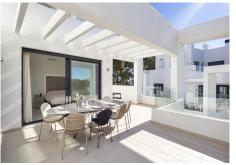

This penthouse has south-west orientation and has a view of the Atalaya golf course to the sea. The penthouse has a hall, living room with integrated kitchen, 2 bedrooms and 1 bathroom on the ground floor. The master bedroom and bathroom are on the top floor. There are also 2 large terraces downstairs and upstairs , which are ideal for entertaining.