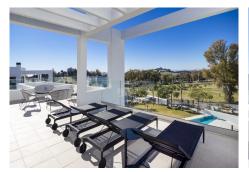

This penthouse has south-west orientation and has a view of the Atalaya golf course to the sea. The penthouse has a hall, living room with integrated kitchen, 2 bedrooms and 1 bathroom on the ground floor. The master bedroom and bathroom are on the top floor. There are also 2 large terraces downstairs and upstairs , which are ideal for entertaining.