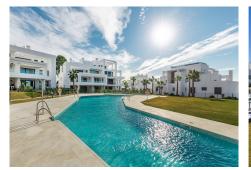

## REF# R4670635 - €980,000

|      | <u></u> |        |         |
|------|---------|--------|---------|
| 3    | 2       | 132 m² | 163 m²  |
| Beds | Baths   | Built  | Terrace |

Beautiful and luxurious 3 bedroom duplex penthouse in the urbanization Las Terrazas de Atalaya. This is a small urbanization with 56 apartments with well maintained subtropical gardens and access to a range of facilities such as: four swimming pools, paddle court, outdoor gym and a communal utility area equipped with barbecue.