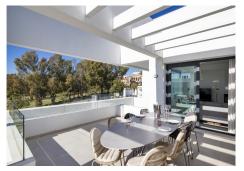

This penthouse has south-west orientation and has a view of the Atalaya golf course to the sea. The penthouse has a hall, living room with integrated kitchen, 2 bedrooms and 1 bathroom on the ground floor. The master bedroom and bathroom are on the top floor. There are also 2 large terraces downstairs and upstairs , which are ideal for entertaining.