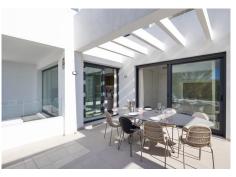

This penthouse has south-west orientation and has a view of the Atalaya golf course to the sea. The penthouse has a hall, living room with integrated kitchen, 2 bedrooms and 1 bathroom on the ground floor. The master bedroom and bathroom are on the top floor. There are also 2 large terraces downstairs and upstairs , which are ideal for entertaining.