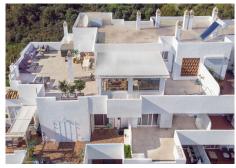

## REF# R5025922 - €649,000

| 4    | 2     | 192 m² | 191 m²  |
|------|-------|--------|---------|
| Beds | Baths | Built  | Terrace |

Exquisite duplex penthouse with panoramic mountain and country views in Lunymar Golf, New Golden Mile, Estepona Nestled in the highly sought-after New Golden Mile of Estepona, this spectacular furnished duplex penthouse offers a perfect blend of luxury, comfort and modern design. With expansive terraces, generous living spaces and stunning mountain and country views, this property is an ideal haven for those seeking a tranquil yet convenient lifestyle. The penthouse opens into a bright and spacious living room, featuring a covered and enclosed extension of the living space on the terrace. With 171 m<sup>2</sup> of terrace space divided across three distinct terraces (west, east, and south-facing), you'll enjoy panoramic views and plenty of room for outdoor dining, lounging, and relaxation. The terrace also includes a jacuzzi, perfect for unwinding in style. The fully equipped kitchen is complemented by a separate wash area and ample storage space, ensuring practicality and convenience. This level offers an ideal flow for both daily living and entertaining guests. Internal stairs lead to the other level, where you'll find four spacious bedrooms, including a master bedroom with an en-suite bathroom. The additional three bedrooms share a second well-appointed bathroom. Two of the bedrooms open onto a shared terrace, offering yet another opportunity to enjoy the Mediterranean lifestyle. Additional Features: A large 50 m<sup>2</sup> storage room in the basement, perfect for all