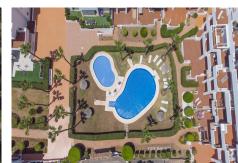

MosaicRealty T | +34 951 203 7437 E | hello@mosaicrealty.es W | mosaicrealty.es

your extra belongings. Two private parking spaces for ultimate convenience. Access to a community pool area and a fully equipped gym, providing a fantastic setting for relaxation and fitness. Location This penthouse is ideally located just 13 minutes from Puerto Banús, 10 minutes from Estepona Center, and a mere 4-minute drive to the beach, giving you the perfect balance of serenity and accessibility. Lunymar Golf is located in La Resina Golf, New Golden Mile, Estepona (Selwo area). The gated urbanisation offers a lagoon style swimming pool area, gardens and a gym. The peaceful urbanisation is surrounded by nature and situated next to the Selwo Aventura theme park, a stone's throw from amenities and the beach, between Marbella and Estepona.