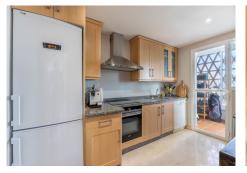

## REF# R5025922 - €649,000

| 4    | 2     | 192 m² | 191 m²  |
|------|-------|--------|---------|
| Beds | Baths | Built  | Terrace |

Exquisite duplex penthouse with panoramic mountain and country views in Lunymar Golf, New Golden Mile, Estepona Nestled in the highly sought-after New Golden Mile of Estepona, this spectacular furnished duplex penthouse offers a perfect blend of luxury, comfort and modern design. With expansive terraces, generous living spaces and stunning mountain and country views, this property is an ideal haven for those seeking a tranquil yet convenient lifestyle. The penthouse opens into a bright and spacious living room, featuring a covered and enclosed extension of the living space on the terrace. With 171 m<sup>2</sup> of terrace space divided across three distinct terraces (west, east, and south-facing), you'll enjoy panoramic views and plenty of room for outdoor dining, lounging, and relaxation. The terrace also includes a jacuzzi, perfect for unwinding in style. The fully equipped kitchen is complemented by a separate wash area and ample storage space, ensuring practicality and convenience. This level offers an ideal flow for both daily living and entertaining guests. Internal stairs lead to the other level, where you'll find four spacious bedrooms, including a master bedroom with an en-suite bathroom. The additional three bedrooms share a second well-appointed bathroom. Two of the bedrooms open onto a shared terrace, offering yet another opportunity to enjoy the Mediterranean lifestyle. Additional Features: A large 50 m<sup>2</sup> storage room in the basement, perfect for all