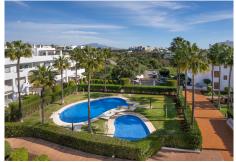

MosaicRealty T | +34 951 203 7437 E | hello@mosaicrealty.es W | mosaicrealty.es

your extra belongings. Two private parking spaces for ultimate convenience. Access to a community pool area and a fully equipped gym, providing a fantastic setting for relaxation and fitness. Location This penthouse is ideally located just 13 minutes from Puerto Banús, 10 minutes from Estepona Center, and a mere 4-minute drive to the beach, giving you the perfect balance of serenity and accessibility. Lunymar Golf is located in La Resina Golf, New Golden Mile, Estepona (Selwo area). The gated urbanisation offers a lagoon style swimming pool area, gardens and a gym. The peaceful urbanisation is surrounded by nature and situated next to the Selwo Aventura theme park, a stone's throw from amenities and the beach, between Marbella and Estepona.