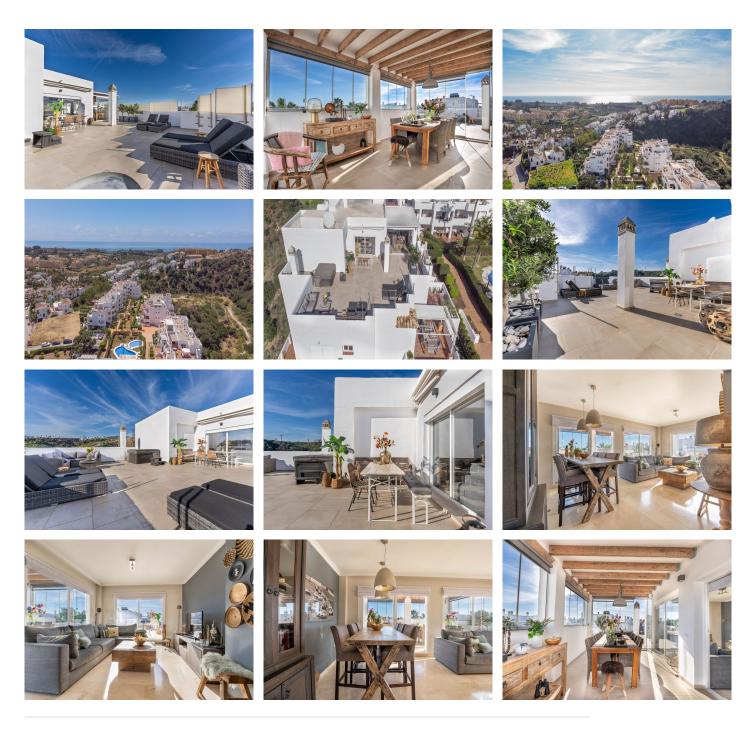

## REF# R5025922 - €649,000

| 4    | 2     | 192 m² | 191 m²  |
|------|-------|--------|---------|
| Beds | Baths | Built  | Terrace |

Exquisite duplex penthouse with panoramic mountain and country views in Lunymar Golf, New Golden Mile, Estepona Nestled in the highly sought-after New Golden Mile of Estepona, this spectacular furnished duplex penthouse offers a perfect blend of luxury, comfort and modern design. With expansive terraces, generous living spaces and stunning mountain and country views, this property is an ideal haven for those seeking a tranquil yet convenient lifestyle. The penthouse opens into a bright and spacious living room, featuring a covered and enclosed extension of the living space on the terrace. With 171 m<sup>2</sup> of terrace space divided across three distinct terraces (west, east, and south-facing), you'll enjoy panoramic views and plenty of room for outdoor dining, lounging, and relaxation. The terrace also includes a jacuzzi, perfect for unwinding in style. The fully equipped kitchen is complemented by a separate wash area and ample storage space, ensuring practicality and convenience. This level offers an ideal flow for both daily living and entertaining guests. Internal stairs lead to the other level, where you'll find four spacious bedrooms, including a master bedroom with an en-suite bathroom. The additional three bedrooms share a second well-appointed bathroom. Two of the bedrooms open onto a shared terrace, offering yet another opportunity to enjoy the Mediterranean lifestyle. Additional Features: A large 50 m<sup>2</sup> storage room in the basement, perfect for all

MosaicRealty T | +34 951 203 7437 E | hello@mosaicrealty.es W | mosaicrealty.es

your extra belongings. Two private parking spaces for ultimate convenience. Access to a community pool area and a fully equipped gym, providing a fantastic setting for relaxation and fitness. Location This penthouse is ideally located just 13 minutes from Puerto Banús, 10 minutes from Estepona Center, and a mere 4-minute drive to the beach, giving you the perfect balance of serenity and accessibility. Lunymar Golf is located in La Resina Golf, New Golden Mile, Estepona (Selwo area). The gated urbanisation offers a lagoon style swimming pool area, gardens and a gym. The peaceful urbanisation is surrounded by nature and situated next to the Selwo Aventura theme park, a stone's throw from amenities and the beach, between Marbella and Estepona.