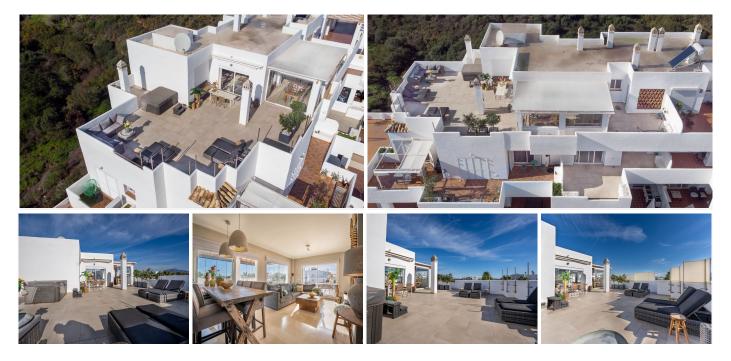

## REF# R5025922 - €649,000

| 4    | 2     | 192 m² | 191 m²  |
|------|-------|--------|---------|
| Beds | Baths | Built  | Terrace |

Exquisite duplex penthouse with panoramic mountain and country views in Lunymar Golf, New Golden Mile, Estepona Nestled in the highly sought-after New Golden Mile of Estepona, this spectacular furnished duplex penthouse offers a perfect blend of luxury, comfort and modern design. With expansive terraces, generous living spaces and stunning mountain and country views, this property is an ideal haven for those seeking a tranquil yet convenient lifestyle. The penthouse opens into a bright and spacious living room, featuring a covered and enclosed extension of the living space on the terrace. With 171 m<sup>2</sup> of terrace space divided across three distinct terraces (west, east, and south-facing), you'll enjoy panoramic views and plenty of room for outdoor dining, lounging, and relaxation. The terrace also includes a jacuzzi, perfect for unwinding in style. The fully equipped kitchen is complemented by a separate wash area and ample storage space, ensuring practicality and convenience. This level offers an ideal flow for both daily living and entertaining guests. Internal stairs lead to the other level, where you'll find four spacious bedrooms, including a master bedroom with an en-suite bathroom. The additional three bedrooms share a second well-appointed bathroom. Two of the bedrooms open onto a shared terrace, offering yet another opportunity to enjoy the Mediterranean lifestyle. Additional Features: A large 50 m<sup>2</sup> storage room in the basement, perfect for all

MosaicRealty T | +34 951 203 7437 E | hello@mosaicrealty.es W | mosaicrealty.es

your extra belongings. Two private parking spaces for ultimate convenience. Access to a community pool area and a fully equipped gym, providing a fantastic setting for relaxation and fitness. Location This penthouse is ideally located just 13 minutes from Puerto Banús, 10 minutes from Estepona Center, and a mere 4-minute drive to the beach, giving you the perfect balance of serenity and accessibility. Lunymar Golf is located in La Resina Golf, New Golden Mile, Estepona (Selwo area). The gated urbanisation offers a lagoon style swimming pool area, gardens and a gym. The peaceful urbanisation is surrounded by nature and situated next to the Selwo Aventura theme park, a stone's throw from amenities and the beach, between Marbella and Estepona.