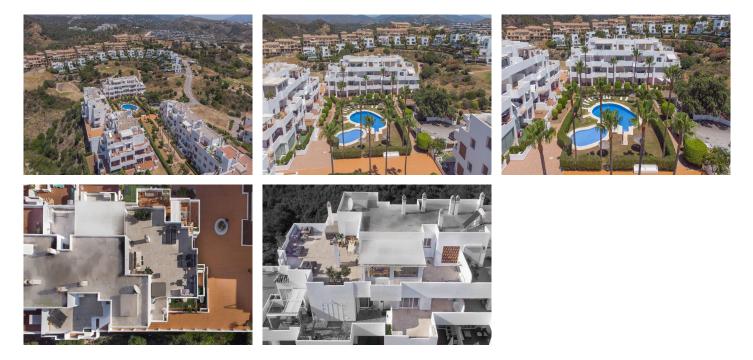

MosaicRealty T | +34 951 203 7437 E | hello@mosaicrealty.es W | mosaicrealty.es

your extra belongings. Two private parking spaces for ultimate convenience. Access to a community pool area and a fully equipped gym, providing a fantastic setting for relaxation and fitness. Location This penthouse is ideally located just 13 minutes from Puerto Banús, 10 minutes from Estepona Center, and a mere 4-minute drive to the beach, giving you the perfect balance of serenity and accessibility. Lunymar Golf is located in La Resina Golf, New Golden Mile, Estepona (Selwo area). The gated urbanisation offers a lagoon style swimming pool area, gardens and a gym. The peaceful urbanisation is surrounded by nature and situated next to the Selwo Aventura theme park, a stone's throw from amenities and the beach, between Marbella and Estepona.