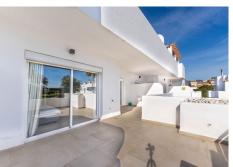

## REF# R5025922 - €649,000

| 4    | 2     | 192 m² | 191 m²  |
|------|-------|--------|---------|
| Beds | Baths | Built  | Terrace |

Exquisite duplex penthouse with panoramic mountain and country views in Lunymar Golf, New Golden Mile, Estepona Nestled in the highly sought-after New Golden Mile of Estepona, this spectacular furnished duplex penthouse offers a perfect blend of luxury, comfort and modern design. With expansive terraces, generous living spaces and stunning mountain and country views, this property is an ideal haven for those seeking a tranquil yet convenient lifestyle. The penthouse opens into a bright and spacious living room, featuring a covered and enclosed extension of the living space on the terrace. With 171 m<sup>2</sup> of terrace space divided across three distinct terraces (west, east, and south-facing), you'll enjoy panoramic views and plenty of room for outdoor dining, lounging, and relaxation. The terrace also includes a jacuzzi, perfect for unwinding in style. The fully equipped kitchen is complemented by a separate wash area and ample storage space, ensuring practicality and convenience. This level offers an ideal flow for both daily living and entertaining guests. Internal stairs lead to the other level, where you'll find four spacious bedrooms, including a master bedroom with an en-suite bathroom. The additional three bedrooms share a second well-appointed bathroom. Two of the bedrooms open onto a shared terrace, offering yet another opportunity to enjoy the Mediterranean lifestyle. Additional Features: A large 50 m<sup>2</sup> storage room in the basement, perfect for all