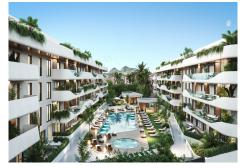

## MIDDLE FLOOR APARTMENT WITH SEA VIEWS IN SAN PEDRO DE ALCÁNTARA

San Pedro de Alcántara

REF# R4413682 - €820,000

3 Beds

2 Baths

116 m² Built

14 m<sup>2</sup> Terrace

Imagine waking up every morning to a paradise of comfort and convenience, where all your daily needs are at your fingertips. Introducing a new standard in lifestyle in our unbeatable new project, carefully designed to bring you the best in comfort, functionality and location. Strategically located in the heart of San Pedro, ensuring that everything you need is just steps away. From supermarkets, shops to pharmacies and medical services, as well as one of the best tennis and paddle tennis clubs in the area, golf courses, restaurants and beach clubs. The flats will be built with top quality materials and qualities, open plan living areas and light-filled living areas. 2, 3 and 4 bedroom flats and penthouses, with spacious interiors of up to 195 m2 and fabulous terraces of up to 189 m2, each flat is a testament to contemporary design and elegance. All homes will have at least one parking space and storage room included in the price and all flats are customisable to the buyer's taste.our communal areas are no less impressive, you will be able to immerse yourself in state-of-the-art facilities such as a dedicated Co-working space for the modern professional, electric vehicle charging points for the more environmentally conscious client, indoor heated swimming pool and a fully

equipped gym and spa. The complex will be fully gated, with security entrance and control gate.in short, the complex stands out as the best project in the area due to its unique and avant-garde design that combines aesthetics and functionality in an exceptional way. join us and experience a new level of unbeatable living!