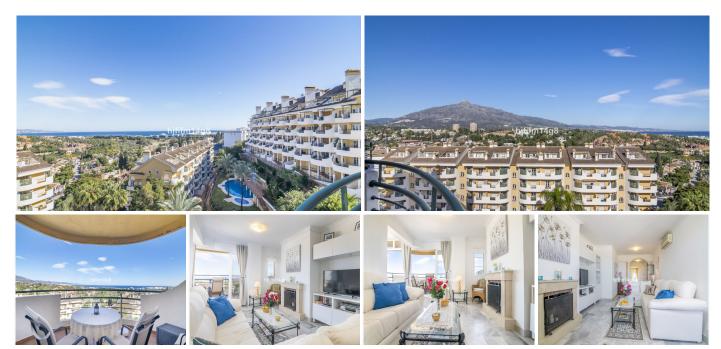

## MIDDLE FLOOR APARTMENT WITH SEA VIEWS IN NUEVA ANDALUCÍA

Nueva Andalucía

REF# R4668664 - €395,000

We are delighted to introduce this excellent property for sale in Señorio de Aloha which has walking distance to everything, including Puerto Banus and the beaches. Sea views, partly renovated and perfect location are phrases that sum up this property. The residential development is centrally positioned within Nueva Andalucía. Just next door you have some everyday amenities such as a large supermarket and also a range of restaurants to choose from. Less than 5 minutes away by foot is Centro Plaza offering an even wider selection of dining options along with a popular gym, clothing shop, bank and offices. For golfers, there are many internationally known courses in the vicinity including Los Naranjos Golf Club, Real Club de Golf Las Brisas and Aloha Golf Club. Therefore, in this location you can truly enjoy your Mediterranean life to the absolute fullest!

This unit is situated on the 3th floor and is built over one level.

Well-kept kitchen, living and the dining room has been created by taking part of the terrace.

Each bedroom offers bathroom en-suite.

A special quality of this home is the gorgeous view of La Concha and in particular, the breath-taking view of the sea. A great spot for enjoying some al-fresco dining with friends and family throughout the year.

The private residential development has tropical gardens, three swimming pools, two children pools and a paddle tennis court.

This is a very popular urbanisation for holiday makers and there are also quite a few people renting the whole year round. This is because of its central location and no need for a car which attracts people. Therefore, this property offers exceptional rental potential and is a great investment opportunity.