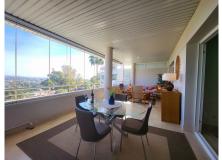

## MIDDLE FLOOR APARTMENT WITH SEA VIEWS IN NUEVA ANDALUCÍA

Nueva Andalucía

REF# R4556629 - €598,000

2 Beds

2 Baths

130 m<sup>2</sup> Built

40 m<sup>2</sup> Terrace

Feast your eyes relaxing on this 40m2 large terrasse, all glassed in with panoramic views over La Concha, the golf courses and beautiful sea views.

Set in the golf valley, only a short drive to amenities and famous Puerto Banus. This fully furnished spacious 2 bedroomed/2 bathrooms apartment is build with high standard qualities.

Well distributed with plenty wardrobes space as well as an all equiped kitchen with an adjacent utility room.