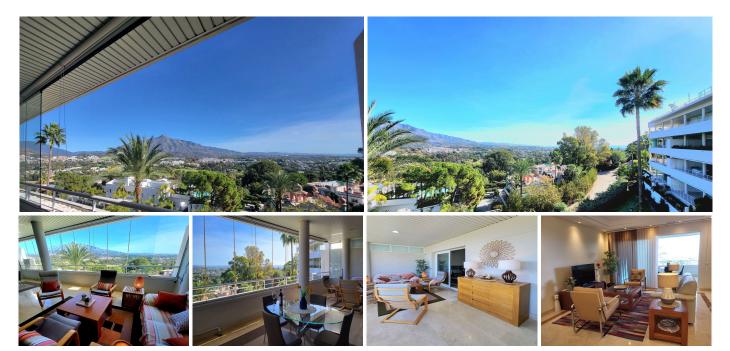

## MIDDLE FLOOR APARTMENT WITH SEA VIEWS IN NUEVA ANDALUCÍA

Nueva Andalucía

REF# R4556629 - €598,000

2 Beds

2 Baths

130 m<sup>2</sup> Built

40 m<sup>2</sup> Terrace

Feast your eyes relaxing on this 40m2 large terrasse, all glassed in with panoramic views over La Concha, the golf courses and beautiful sea views.

Set in the golf valley, only a short drive to amenities and famous Puerto Banus. This fully furnished spacious 2 bedroomed/2 bathrooms apartment is build with high standard qualities.

Well distributed with plenty wardrobes space as well as an all equiped kitchen with an adjacent utility room.

For maximum comfort it is equiped whith central airconditioning hot and cold, as well as underfloor heathing throughout.

The well maintained gated and secured community offers 2 pools, one of them with a cover heating system, and a paddle court.