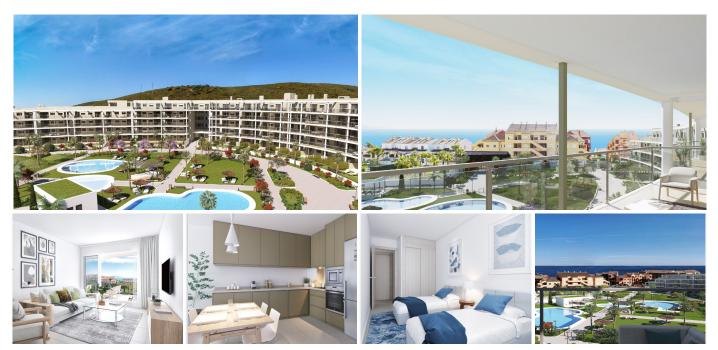

## MIDDLE FLOOR APARTMENT WITH SEA VIEWS IN MANILVA

Manilya

REF# R4742488 - €310,000

2 Beds

0 Baths

83 m² Built

17 m<sup>2</sup> Terrace

2 bedroom homes next to the sea in Manilva When you decide to take a few days to rest, to forget the day to day work, the city and stress, it is often said that these are days of disconnection. But in this place we want to raise this term to its maximum power. In your new home in the area of Manilva you will be surrounded by what really matters: nature, sea and your loved ones, thanks to the tranquility of living away from an electric, fast and routine life. Your main neighbor will be the sea, a quiet neighbor, whose sound does not bother, but relaxes, which you can visit whenever you want thanks to its proximity and that will welcome you with a smile as wide as the beaches in the area. Your new home will be tailor-made for you, in a complex of 2-bedroom homes, parking, sea views and communal gardens. Sea, nature and more than 300 days a year of sunshine come together in a residential of more than 14,000 square meters. Discover a corner of peace and harmony by the sea in the "New Golden Mile".