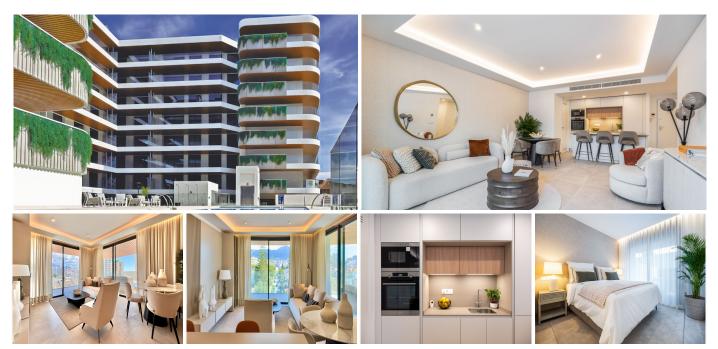

## MIDDLE FLOOR APARTMENT WITH SEA VIEWS IN FUENGIROLA

Secondaria
Secondaria
Propried
Secondaria
Secondaria<

REF# R4876693 - €659,500

2 Beds

2 Baths

83 m<sup>2</sup> Built

18 m<sup>2</sup> Terrace

An exclusive complex of 116 new build flats, completed this spring - 2024. All apartments are key-ready. Situated just 100m from the beach in Fuengirola. Starting price at € 659.500. 2- and 3-Bedroom apartments with spacious terraces and sea views. Garage and storage room included in the price. The concept of the project has been thoroughly studied to offer all the facilities required in contemporary living, modern premises, spacious terraces, and excellent communal areas that invite you to enjoy the authentic Mediterranean lifestyle. The project is built under the international certificate BREEAM (Building Research Establishment Environmental Assessment Methodology). At the building the owners will have exclusive access to an array of amazing amenities: state-of-art cinema, outdoor swimming pool with salt water, indoor swimming pool with spa zone, gastro bar, gym, co-working space, concierge service and a personal APP to access all the amenities. The project has been awarded with Best Smart Home in Spain and Best Sustainable Residential Development by International Property Awards, and as 'Best Luxury Sustainable Apartment Living', by 'Luxury Lifestyle Awards 2024' 2 Bedroom apartments from € 659.500. Last 3