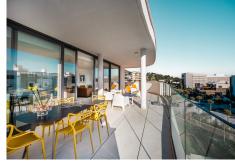

## MIDDLE FLOOR APARTMENT WITH SEA VIEWS IN FUENGIROLA

REF# R4942483 - €849,000

্র

3 Beds 3 Baths 132 m<sup>2</sup> Built 60 m<sup>2</sup> Terrace

Modern and Bright Apartment in Higuerón West, Fuengirola This stylish 3-bedroom, 3-bathroom apartment offers a comfortable living space with bright open areas and a seamless indoor-outdoor flow. Designed for modern living, it features high-quality finishes and a functional layout in a prime location just minutes from the beach and local amenities. Contemporary Design & Spacious Living: • Open-plan living and dining area with large windows for natural light • Modern kitchen with a central island, seamlessly connected to the living space • Main bedroom with en-suite bathroom for added privacy • Two additional bedrooms with separate bathrooms, offering flexibility for family or guests • Large terrace, perfect for outdoor dining and relaxation Prime Coastal Location: • A short distance to Playa de Carvajal and Playa de Torreblanca • Easy access to Fuengirola, Benalmádena, and Marbella for shopping, dining, and entertainment • Well-connected by train and highway for effortless travel Exclusive Amenities & Comfort: • Beautifully landscaped communal areas with pools and lounge spaces • Access to a high-end wellness center with a spa, hydromassage circuit, sauna, and fitness facilities • Shuttle service to the beach and nearby train station A variety of restaurants,