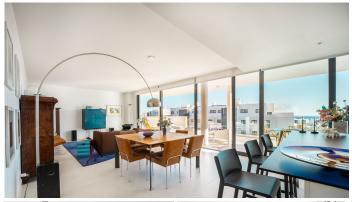

## MIDDLE FLOOR APARTMENT WITH SEA VIEWS IN FUENGIROLA

REF# R4942483 - €849,000

্র

3 Beds 3 Baths 132 m<sup>2</sup> Built 60 m<sup>2</sup> Terrace

Modern and Bright Apartment in Higuerón West, Fuengirola This stylish 3-bedroom, 3-bathroom apartment offers a comfortable living space with bright open areas and a seamless indoor-outdoor flow. Designed for modern living, it features high-quality finishes and a functional layout in a prime location just minutes from the beach and local amenities. Contemporary Design & Spacious Living: • Open-plan living and dining area with large windows for natural light • Modern kitchen with a central island, seamlessly connected to the living space • Main bedroom with en-suite bathroom for added privacy • Two additional bedrooms with separate bathrooms, offering flexibility for family or guests • Large terrace, perfect for outdoor dining and relaxation Prime Coastal Location: • A short distance to Playa de Carvajal and Playa de Torreblanca • Easy access to Fuengirola, Benalmádena, and Marbella for shopping, dining, and entertainment • Well-connected by train and highway for effortless travel Exclusive Amenities & Comfort: • Beautifully landscaped communal areas with pools and lounge spaces • Access to a high-end wellness center with a spa, hydromassage circuit, sauna, and fitness facilities • Shuttle service to the beach and nearby train station A variety of restaurants,