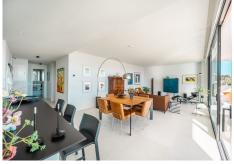

## MIDDLE FLOOR APARTMENT WITH SEA VIEWS IN FUENGIROLA

REF# R4942483 - €849,000

্র

3 Beds 3 Baths 132 m<sup>2</sup> Built 60 m<sup>2</sup> Terrace

Modern and Bright Apartment in Higuerón West, Fuengirola This stylish 3-bedroom, 3-bathroom apartment offers a comfortable living space with bright open areas and a seamless indoor-outdoor flow. Designed for modern living, it features high-quality finishes and a functional layout in a prime location just minutes from the beach and local amenities. Contemporary Design & Spacious Living: • Open-plan living and dining area with large windows for natural light • Modern kitchen with a central island, seamlessly connected to the living space • Main bedroom with en-suite bathroom for added privacy • Two additional bedrooms with separate bathrooms, offering flexibility for family or guests • Large terrace, perfect for outdoor dining and relaxation Prime Coastal Location: • A short distance to Playa de Carvajal and Playa de Torreblanca • Easy access to Fuengirola, Benalmádena, and Marbella for shopping, dining, and entertainment • Well-connected by train and highway for effortless travel Exclusive Amenities & Comfort: • Beautifully landscaped communal areas with pools and lounge spaces • Access to a high-end wellness center with a spa, hydromassage circuit, sauna, and fitness facilities • Shuttle service to the beach and nearby train station A variety of restaurants,