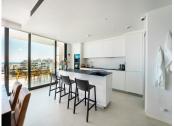

## MIDDLE FLOOR APARTMENT WITH SEA VIEWS IN FUENGIROLA

REF# R4942483 - €849,000

্র

3 Beds 3 Baths 132 m<sup>2</sup> Built 60 m<sup>2</sup> Terrace

Modern and Bright Apartment in Higuerón West, Fuengirola This stylish 3-bedroom, 3-bathroom apartment offers a comfortable living space with bright open areas and a seamless indoor-outdoor flow. Designed for modern living, it features high-quality finishes and a functional layout in a prime location just minutes from the beach and local amenities. Contemporary Design & Spacious Living: • Open-plan living and dining area with large windows for natural light • Modern kitchen with a central island, seamlessly connected to the living space • Main bedroom with en-suite bathroom for added privacy • Two additional bedrooms with separate bathrooms, offering flexibility for family or guests • Large terrace, perfect for outdoor dining and relaxation Prime Coastal Location: • A short distance to Playa de Carvajal and Playa de Torreblanca • Easy access to Fuengirola, Benalmádena, and Marbella for shopping, dining, and entertainment • Well-connected by train and highway for effortless travel Exclusive Amenities & Comfort: • Beautifully landscaped communal areas with pools and lounge spaces • Access to a high-end wellness center with a spa, hydromassage circuit, sauna, and fitness facilities • Shuttle service to the beach and nearby train station A variety of restaurants,