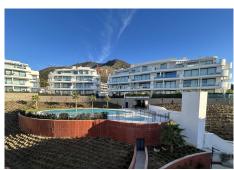

## MIDDLE FLOOR APARTMENT WITH SEA VIEWS IN FUENGIROLA

REF# R4942483 - €849,000

্র

3 Beds 3 Baths 132 m<sup>2</sup> Built 60 m<sup>2</sup> Terrace

Modern and Bright Apartment in Higuerón West, Fuengirola This stylish 3-bedroom, 3-bathroom apartment offers a comfortable living space with bright open areas and a seamless indoor-outdoor flow. Designed for modern living, it features high-quality finishes and a functional layout in a prime location just minutes from the beach and local amenities. Contemporary Design & Spacious Living: • Open-plan living and dining area with large windows for natural light • Modern kitchen with a central island, seamlessly connected to the living space • Main bedroom with en-suite bathroom for added privacy • Two additional bedrooms with separate bathrooms, offering flexibility for family or guests • Large terrace, perfect for outdoor dining and relaxation Prime Coastal Location: • A short distance to Playa de Carvajal and Playa de Torreblanca • Easy access to Fuengirola, Benalmádena, and Marbella for shopping, dining, and entertainment • Well-connected by train and highway for effortless travel Exclusive Amenities & Comfort: • Beautifully landscaped communal areas with pools and lounge spaces • Access to a high-end wellness center with a spa, hydromassage circuit, sauna, and fitness facilities • Shuttle service to the beach and nearby train station A variety of restaurants,