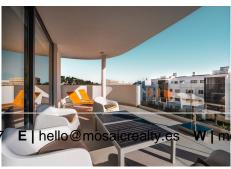

## MIDDLE FLOOR APARTMENT WITH SEA VIEWS IN FUENGIROLA

REF# R4942483 - €849,000

্র

3 Beds 3 Baths 132 m<sup>2</sup> Built 60 m<sup>2</sup> Terrace

Modern and Bright Apartment in Higuerón West, Fuengirola This stylish 3-bedroom, 3-bathroom apartment offers a comfortable living space with bright open areas and a seamless indoor-outdoor flow. Designed for modern living, it features high-quality finishes and a functional layout in a prime location just minutes from the beach and local amenities. Contemporary Design & Spacious Living: • Open-plan living and dining area with large windows for natural light • Modern kitchen with a central island, seamlessly connected to the living space • Main bedroom with en-suite bathroom for added privacy • Two additional bedrooms with separate bathrooms, offering flexibility for family or guests • Large terrace, perfect for outdoor dining and relaxation Prime Coastal Location: • A short distance to Playa de Carvajal and Playa de Torreblanca • Easy access to Fuengirola, Benalmádena, and Marbella for shopping, dining, and entertainment • Well-connected by train and highway for effortless travel Exclusive Amenities & Comfort: • Beautifully landscaped communal areas with pools and lounge spaces • Access to a high-end wellness center with a spa, hydromassage circuit, sauna, and fitness facilities • Shuttle service to the beach and nearby train station A variety of restaurants,