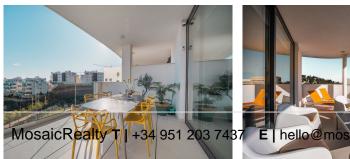

## MIDDLE FLOOR APARTMENT WITH SEA VIEWS IN FUENGIROLA

REF# R4942483 - €849,000

্র

3 Beds 3 Baths 132 m<sup>2</sup> Built 60 m<sup>2</sup> Terrace

Modern and Bright Apartment in Higuerón West, Fuengirola This stylish 3-bedroom, 3-bathroom apartment offers a comfortable living space with bright open areas and a seamless indoor-outdoor flow. Designed for modern living, it features high-quality finishes and a functional layout in a prime location just minutes from the beach and local amenities. Contemporary Design & Spacious Living: • Open-plan living and dining area with large windows for natural light • Modern kitchen with a central island, seamlessly connected to the living space • Main bedroom with en-suite bathroom for added privacy • Two additional bedrooms with separate bathrooms, offering flexibility for family or guests • Large terrace, perfect for outdoor dining and relaxation Prime Coastal Location: • A short distance to Playa de Carvajal and Playa de Torreblanca • Easy access to Fuengirola, Benalmádena, and Marbella for shopping, dining, and entertainment • Well-connected by train and highway for effortless travel Exclusive Amenities & Comfort: • Beautifully landscaped communal areas with pools and lounge spaces • Access to a high-end wellness center with a spa, hydromassage circuit, sauna, and fitness facilities • Shuttle service to the beach and nearby train station A variety of restaurants,