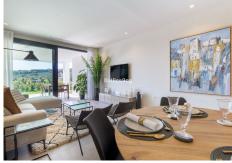

This apartment offers 2 bedrooms, with the main one en suite, a large living room with open kitchen and bar, and a large 35 m2 terrace and rooftop of 60m2 with panoramic views of the golf course, the sea and the mountains.

The apartment has hot and cold air conditioning, porcelain floors and magnificent finishes, and has been designed to enjoy the sun and the views, with extensive terraces and gardens, large windows and sliding doors that allow you to make the most of the Mediterranean light.