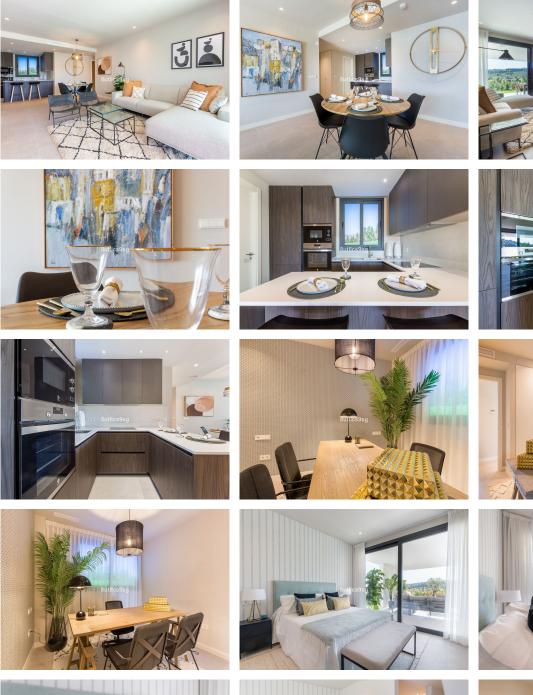

This apartment offers 2 bedrooms, with the main one en suite, a large living room with open kitchen and bar, and a large 35 m2 terrace and rooftop of 60m2 with panoramic views of the golf course, the sea and the mountains.

The apartment has hot and cold air conditioning, porcelain floors and magnificent finishes, and has been designed to enjoy the sun and the views, with extensive terraces and gardens, large windows and sliding doors that allow you to make the most of the Mediterranean light.