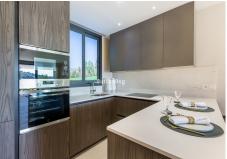

This apartment offers 2 bedrooms, with the main one en suite, a large living room with open kitchen and bar, and a large 35 m2 terrace and rooftop of 60m2 with panoramic views of the golf course, the sea and the mountains.

The apartment has hot and cold air conditioning, porcelain floors and magnificent finishes, and has been designed to enjoy the sun and the views, with extensive terraces and gardens, large windows and sliding doors that allow you to make the most of the Mediterranean light.