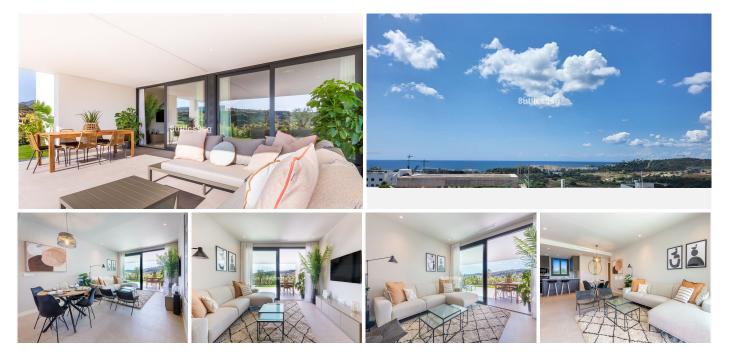

## PENTHOUSE WITH SEA VIEWS IN ESTEPONA

Stepona

## REF# R4055245 - €510,000

| 2    | 2     | 177 m² | 96 m²   |
|------|-------|--------|---------|
| Beds | Baths | Built  | Terrace |

New penthouse with sea view ready to move in, consists of 2 bedrooms and 2 bathrooms in Estepona, in the area of ??the new hospital and a few meters from the beach.

This apartment offers 2 bedrooms, with the main one en suite, a large living room with open kitchen and bar, and a large 35 m2 terrace and rooftop of 60m2 with panoramic views of the golf course, the sea and the mountains.

The apartment has hot and cold air conditioning, porcelain floors and magnificent finishes, and has been designed to enjoy the sun and the views, with extensive terraces and gardens, large windows and sliding doors that allow you to make the most of the Mediterranean light.