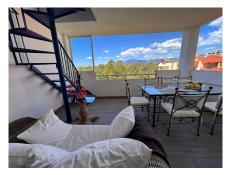

## REF# R4312318 - €379,999

| 2    | 2     | 117 m² | 63 m²   |
|------|-------|--------|---------|
| Beds | Baths | Built  | Terrace |

Located in the Nueva Atalaya area in Estepona.

Huge solarium for barbecues and enjoying outdoor life.

You must climb a comfortable staircase to the solarium located on the upper floor.

Spacious and light-filled spaces to live well.

The complex where this property is located is closed and has gardens full of green.