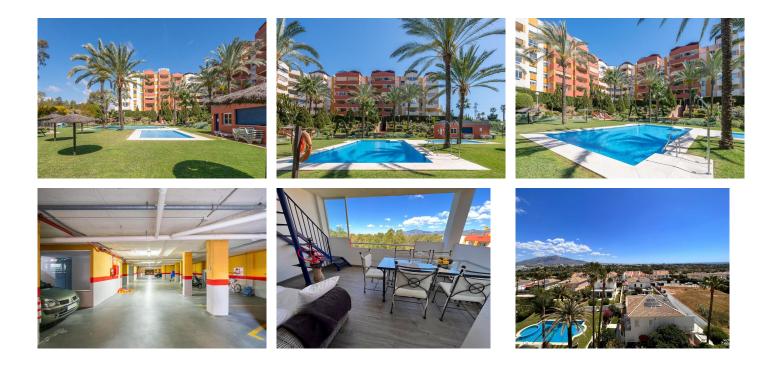

You must climb a comfortable staircase to the solarium located on the upper floor.

Spacious and light-filled spaces to live well.

The complex where this property is located is closed and has gardens full of green.

A community pool to enjoy every summer day when you return from the beach.

Good community of neighbors to enjoy the tranquility.

Garage space to park the car without problems.

Modern and well maintained building.