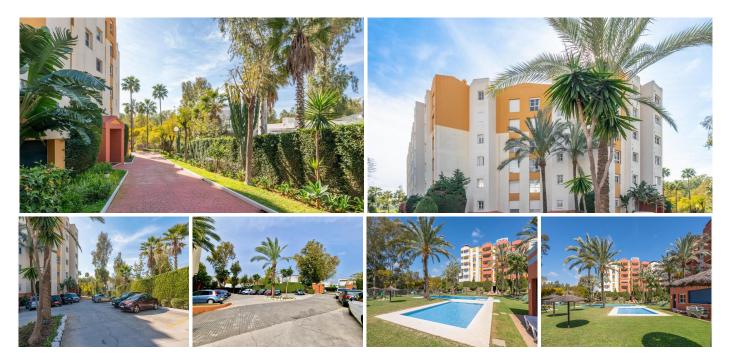

## MIDDLE FLOOR APARTMENT WITH SEA VIEWS IN ESTEPONA

Stepona

## REF# R4312318 - €379,999

| 2    | 2     | 117 m² | 63 m²   |
|------|-------|--------|---------|
| Beds | Baths | Built  | Terrace |

Located in the Nueva Atalaya area in Estepona.

Huge solarium for barbecues and enjoying outdoor life.

Incredible views of the sea and mountains.

The beach is just 7 minutes by car.

Also very close to the Atalaya Golf and Country Club.

Close to the Diana shopping center, supermarkets and schools.

On the lower floor of the property you will find the living room, kitchen, bedrooms. bathrooms and a sunfilled terrace.

You must climb a comfortable staircase to the solarium located on the upper floor.

Spacious and light-filled spaces to live well.

The complex where this property is located is closed and has gardens full of green.

A community pool to enjoy every summer day when you return from the beach.

Good community of neighbors to enjoy the tranquility.

Garage space to park the car without problems.

Modern and well maintained building.