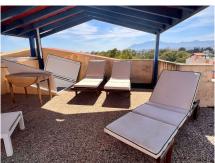

## REF# R4312318 - €379,999

| 2    | 2     | 117 m² | 63 m²   |
|------|-------|--------|---------|
| Beds | Baths | Built  | Terrace |

Located in the Nueva Atalaya area in Estepona.

Huge solarium for barbecues and enjoying outdoor life.

You must climb a comfortable staircase to the solarium located on the upper floor.

Spacious and light-filled spaces to live well.

The complex where this property is located is closed and has gardens full of green.