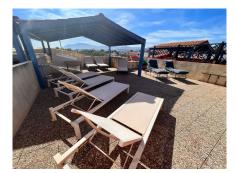

## REF# R4312318 - €379,999

| 2    | 2     | 117 m² | 63 m²   |
|------|-------|--------|---------|
| Beds | Baths | Built  | Terrace |

Located in the Nueva Atalaya area in Estepona.

Huge solarium for barbecues and enjoying outdoor life.

You must climb a comfortable staircase to the solarium located on the upper floor.

Spacious and light-filled spaces to live well.

The complex where this property is located is closed and has gardens full of green.