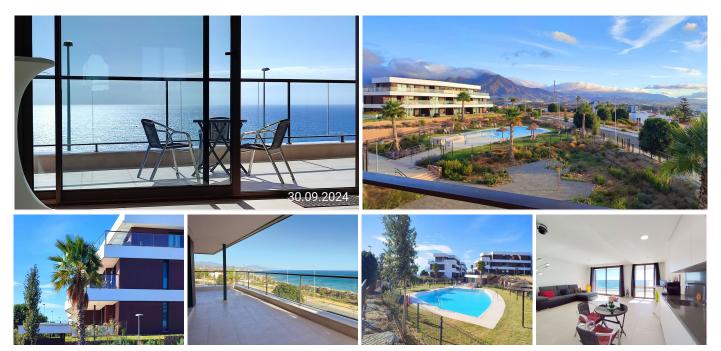

## MIDDLE FLOOR APARTMENT WITH SEA VIEWS IN CASARES PLAYA

Casares Playa

REF# R4954174 - €748,000

3 Beds

2 Baths

123 m<sup>2</sup> Built

55 m<sup>2</sup> Terrace

Spectacular sea views: Modern 3bed apartment in La Sabina (Casares) As soon as you enter this as-new 3-bedroom apartment, you can enjoy impressive views of the sea, Gibraltar and the Atlas Mountains of Morocco. La Sabina is a modern project completed in 2023 and offers all the amenities of a new development. Ideally located between Estepona (5 min.) and Casares Costa (2 min.), it is within easy reach of restaurants, stores, the beach and other amenities. As one of the top units in La Sabina, this corner apartment offers 3 bedrooms on the first floor and a high degree of privacy. Due to its south orientation, you can enjoy countless hours of sunshine on the 55 sqm large terrace and a panoramic view from Gibraltar to Estepona town and the surrounding nature. All rooms are on one floor. From the spacious living area with open kitchen, a hallway leads to the 3 bedrooms. The master bedroom has direct access to the terrace and bathroom en suite, build in wardrobe and direct access to the terrace. The other two bedrooms share a bathroom and also have handy built-in wardrobes. The apartment has a separate laundry room, a small utility room as well as a parking space and storage in the parking garage, which is directly connected to the

apartment through an elevator. La Sabina offers two beautiful community pools with gardens as well as a community area. This apartment is ideal for all those who dream of a second residence or new home with fantastic sea views and at the same time appreciate a high standard of living and the best connections to Estepona and surroundings.