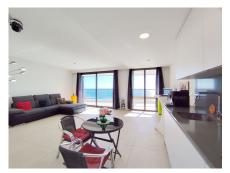

## MIDDLE FLOOR APARTMENT WITH SEA VIEWS IN CASARES PLAYA

Casares Playa

REF# R4954174 - €748,000

3 Beds

2 Baths

123 m<sup>2</sup> Built

55 m<sup>2</sup> Terrace

Spectacular sea views: Modern 3bed apartment in La Sabina (Casares) As soon as you enter this as-new 3-bedroom apartment, you can enjoy impressive views of the sea, Gibraltar and the Atlas Mountains of Morocco. La Sabina is a modern project completed in 2023 and offers all the amenities of a new development. Ideally located between Estepona (5 min.) and Casares Costa (2 min.), it is within easy reach of restaurants, stores, the beach and other amenities. As one of the top units in La Sabina, this corner apartment offers 3 bedrooms on the first floor and a high degree of privacy. Due to its south orientation, you can enjoy countless hours of sunshine on the 55 sqm large terrace and a panoramic view from Gibraltar to Estepona town and the surrounding nature. All rooms are on one floor. From the spacious living area with open kitchen, a hallway leads to the 3 bedrooms. The master bedroom has direct access to the terrace and bathroom en suite, build in wardrobe and direct access to the terrace. The other two bedrooms share a bathroom and also have handy built-in wardrobes. The apartment has a separate laundry room, a small utility room as well as a parking space and storage in the parking garage, which is directly connected to the