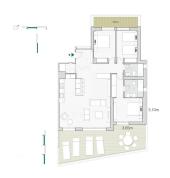

## MIDDLE FLOOR APARTMENT WITH SEA VIEWS IN CASARES PLAYA

Casares Playa

REF# R4954174 - €748,000

3 Beds

2 Baths

123 m<sup>2</sup> Built

55 m<sup>2</sup> Terrace

Spectacular sea views: Modern 3bed apartment in La Sabina (Casares) As soon as you enter this as-new 3-bedroom apartment, you can enjoy impressive views of the sea, Gibraltar and the Atlas Mountains of Morocco. La Sabina is a modern project completed in 2023 and offers all the amenities of a new development. Ideally located between Estepona (5 min.) and Casares Costa (2 min.), it is within easy reach of restaurants, stores, the beach and other amenities. As one of the top units in La Sabina, this corner apartment offers 3 bedrooms on the first floor and a high degree of privacy. Due to its south orientation, you can enjoy countless hours of sunshine on the 55 sqm large terrace and a panoramic view from Gibraltar to Estepona town and the surrounding nature. All rooms are on one floor. From the spacious living area with open kitchen, a hallway leads to the 3 bedrooms. The master bedroom has direct access to the terrace and bathroom en suite, build in wardrobe and direct access to the terrace. The other two bedrooms share a bathroom and also have handy built-in wardrobes. The apartment has a separate laundry room, a small utility room as well as a parking space and storage in the parking garage, which is directly connected to the