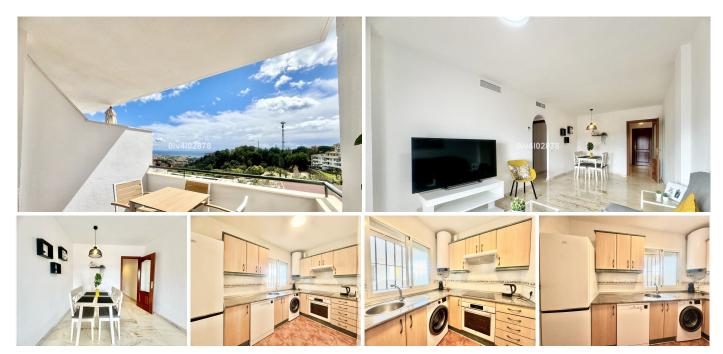

## MIDDLE FLOOR APARTMENT WITH SEA VIEWS IN BENALMADENA PUEBLO

Benalmadena Pueblo

REF# R4683049 - €259,000

2 Beds

2 Baths

70 m<sup>2</sup> Built

4 m<sup>2</sup> Terrace

## Cozy apartment near the Stupa, in Benalmádena

We invite you to discover this apartment consisting of 2 bedrooms and 2 bathrooms, the master bedroom with an en-suite bathroom.

It has a spacious living room with terrace and sea views, an independent and fully equipped kitchen. It has air conditioning and parking space.

Located in a gated community with a swimming pool and close to supermarkets, the Buddhist temple, public transport a few meters away.

Malaga International Airport is 15 minutes by car, the beach is only 10 minutes.