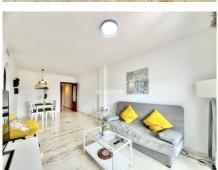

## Cozy apartment near the Stupa, in Benalmádena

We invite you to discover this apartment consisting of 2 bedrooms and 2 bathrooms, the master bedroom with an en-suite bathroom.

It has a spacious living room with terrace and sea views, an independent and fully equipped kitchen. It has air conditioning and parking space.