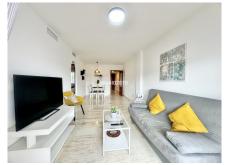

## Cozy apartment near the Stupa, in Benalmádena

We invite you to discover this apartment consisting of 2 bedrooms and 2 bathrooms, the master bedroom with an en-suite bathroom.

It has a spacious living room with terrace and sea views, an independent and fully equipped kitchen. It has air conditioning and parking space.