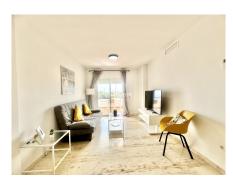

## Cozy apartment near the Stupa, in Benalmádena

We invite you to discover this apartment consisting of 2 bedrooms and 2 bathrooms, the master bedroom with an en-suite bathroom.

It has a spacious living room with terrace and sea views, an independent and fully equipped kitchen. It has air conditioning and parking space.