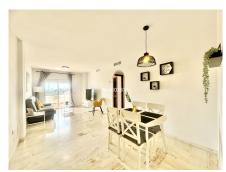

## Cozy apartment near the Stupa, in Benalmádena

We invite you to discover this apartment consisting of 2 bedrooms and 2 bathrooms, the master bedroom with an en-suite bathroom.

It has a spacious living room with terrace and sea views, an independent and fully equipped kitchen. It has air conditioning and parking space.