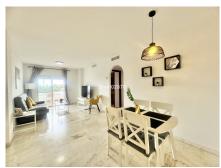

## Cozy apartment near the Stupa, in Benalmádena

We invite you to discover this apartment consisting of 2 bedrooms and 2 bathrooms, the master bedroom with an en-suite bathroom.

It has a spacious living room with terrace and sea views, an independent and fully equipped kitchen. It has air conditioning and parking space.