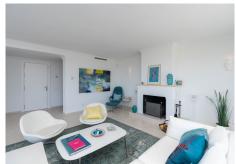

## MIDDLE FLOOR APARTMENT WITH SEA VIEWS IN BENAHAVÍS

Benahavís

REF# R4277947 - €1,050,000

3 Beds

3.5 Baths

266 m² Built

56 m<sup>2</sup> Terrace

MAGNIFICENT SPACIOUS DUPLEX APARTMENT WITH BREATHTAKING PANORAMIC VIEWS TO THE SEA, TO GIBRALTAR AND THE AFRICAN COAST, SITUATED IN LAS COLINAS DE LA HEREDIA, A CHARMING GATED COMMUNITY ABOUT 5 KMS NORTH OF SAN PEDRO. RECENTLY RENOVATED TO HIGH STANDARD. ACCOMMODATION ON TWO FLOORS. THE MAIN FLOOR: ENTRANCE HALL, GUEST TOILET, LARGE LIVING ROOM WITH FIREPLACE AND ACCESS TO SUPERB SOUTH-FACING TERRACE WITH OPEN VIEWS, SEPARATED DINING ROOM, LOVELY FULLY EQUIPPED MODERN KITCHEN WITH PANTRY AND LAUNDRY ROOM AND EXIT TO ANOTHER TERRACE WITH EAST ORIENTATION. GROUND FLOOR: 3 DOUBLE BEDROOMS, 3 BATHROOMS, EXTRA LIVING ROOM. TERRACES. UNDERFLOOR HEATING AND AIR CONDITIONING. COVERED PARKING AND EXTRA CLOSED GARAGE. COMMUNAL SWIMMING-POOL.