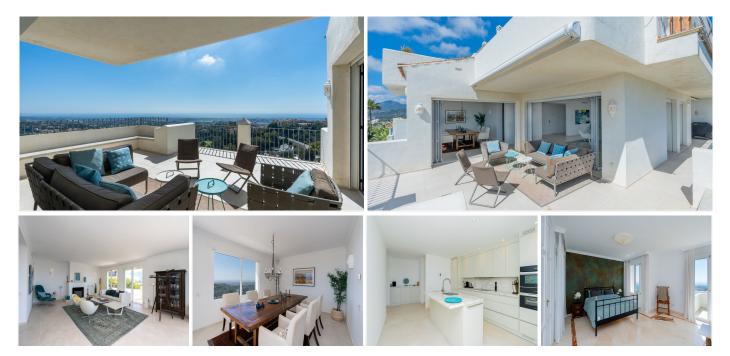

## MIDDLE FLOOR APARTMENT WITH SEA VIEWS IN BENAHAVÍS

Benahavís

REF# R4277947 - €1,050,000

3 Beds

3.5 Baths

266 m² Built

56 m<sup>2</sup> Terrace

MAGNIFICENT SPACIOUS DUPLEX APARTMENT WITH BREATHTAKING PANORAMIC VIEWS TO THE SEA, TO GIBRALTAR AND THE AFRICAN COAST, SITUATED IN LAS COLINAS DE LA HEREDIA, A CHARMING GATED COMMUNITY ABOUT 5 KMS NORTH OF SAN PEDRO. RECENTLY RENOVATED TO HIGH STANDARD. ACCOMMODATION ON TWO FLOORS. THE MAIN FLOOR: ENTRANCE HALL, GUEST TOILET, LARGE LIVING ROOM WITH FIREPLACE AND ACCESS TO SUPERB SOUTH-FACING TERRACE WITH OPEN VIEWS, SEPARATED DINING ROOM, LOVELY FULLY EQUIPPED MODERN KITCHEN WITH PANTRY AND LAUNDRY ROOM AND EXIT TO ANOTHER TERRACE WITH EAST ORIENTATION. GROUND FLOOR: 3 DOUBLE BEDROOMS, 3 BATHROOMS, EXTRA LIVING ROOM. TERRACES. UNDERFLOOR HEATING AND AIR CONDITIONING. COVERED PARKING AND EXTRA CLOSED GARAGE. COMMUNAL SWIMMING-POOL.