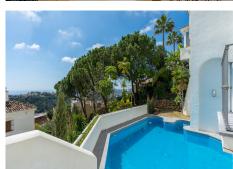

## MIDDLE FLOOR APARTMENT WITH SEA VIEWS IN BENAHAVÍS

Benahavís

REF# R4277947 - €1,050,000

3 Beds

3.5 Baths

266 m² Built

56 m<sup>2</sup> Terrace

MAGNIFICENT SPACIOUS DUPLEX APARTMENT WITH BREATHTAKING PANORAMIC VIEWS TO THE SEA, TO GIBRALTAR AND THE AFRICAN COAST, SITUATED IN LAS COLINAS DE LA HEREDIA, A CHARMING GATED COMMUNITY ABOUT 5 KMS NORTH OF SAN PEDRO. RECENTLY RENOVATED TO HIGH STANDARD. ACCOMMODATION ON TWO FLOORS. THE MAIN FLOOR: ENTRANCE HALL, GUEST TOILET, LARGE LIVING ROOM WITH FIREPLACE AND ACCESS TO SUPERB SOUTH-FACING TERRACE WITH OPEN VIEWS, SEPARATED DINING ROOM, LOVELY FULLY EQUIPPED MODERN KITCHEN WITH PANTRY AND LAUNDRY ROOM AND EXIT TO ANOTHER TERRACE WITH EAST ORIENTATION. GROUND FLOOR: 3 DOUBLE BEDROOMS, 3 BATHROOMS, EXTRA LIVING ROOM. TERRACES. UNDERFLOOR HEATING AND AIR CONDITIONING. COVERED PARKING AND EXTRA CLOSED GARAGE. COMMUNAL SWIMMING-POOL.