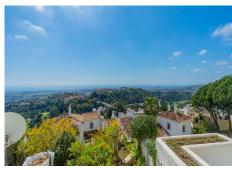

## MIDDLE FLOOR APARTMENT WITH SEA VIEWS IN BENAHAVÍS

Benahavís

REF# R4277947 - €1,050,000

3 Beds

3.5 Baths

266 m² Built

56 m<sup>2</sup> Terrace

MAGNIFICENT SPACIOUS DUPLEX APARTMENT WITH BREATHTAKING PANORAMIC VIEWS TO THE SEA, TO GIBRALTAR AND THE AFRICAN COAST, SITUATED IN LAS COLINAS DE LA HEREDIA, A CHARMING GATED COMMUNITY ABOUT 5 KMS NORTH OF SAN PEDRO. RECENTLY RENOVATED TO HIGH STANDARD. ACCOMMODATION ON TWO FLOORS. THE MAIN FLOOR: ENTRANCE HALL, GUEST TOILET, LARGE LIVING ROOM WITH FIREPLACE AND ACCESS TO SUPERB SOUTH-FACING TERRACE WITH OPEN VIEWS, SEPARATED DINING ROOM, LOVELY FULLY EQUIPPED MODERN KITCHEN WITH PANTRY AND LAUNDRY ROOM AND EXIT TO ANOTHER TERRACE WITH EAST ORIENTATION. GROUND FLOOR: 3 DOUBLE BEDROOMS, 3 BATHROOMS, EXTRA LIVING ROOM. TERRACES. UNDERFLOOR HEATING AND AIR CONDITIONING. COVERED PARKING AND EXTRA CLOSED GARAGE. COMMUNAL SWIMMING-POOL.