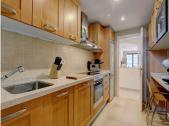

The apartment features a spacious living and dining area, perfect for entertaining guests. The fully fitted kitchen is equipped with modern appliances and offers ample storage space. The master bedroom boasts an en-suite bathroom, while the two guest bedrooms share a well-appointed bathroom.