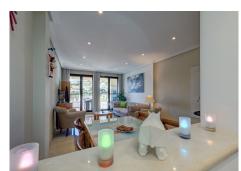

The apartment features a spacious living and dining area, perfect for entertaining guests. The fully fitted kitchen is equipped with modern appliances and offers ample storage space. The master bedroom boasts an en-suite bathroom, while the two guest bedrooms share a well-appointed bathroom.

One of the highlights of this apartment is the direct access to two terraces, one from the living area and one from the master bedroom. These outdoor spaces provide the perfect spot to relax and enjoy the beautiful surroundings.