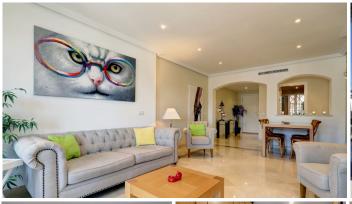

The apartment features a spacious living and dining area, perfect for entertaining guests. The fully fitted kitchen is equipped with modern appliances and offers ample storage space. The master bedroom boasts an en-suite bathroom, while the two guest bedrooms share a well-appointed bathroom.

One of the highlights of this apartment is the direct access to two terraces, one from the living area and one from the master bedroom. These outdoor spaces provide the perfect spot to relax and enjoy the beautiful surroundings.