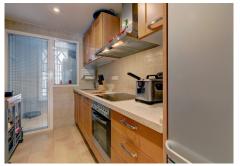

The apartment features a spacious living and dining area, perfect for entertaining guests. The fully fitted kitchen is equipped with modern appliances and offers ample storage space. The master bedroom boasts an en-suite bathroom, while the two guest bedrooms share a well-appointed bathroom.