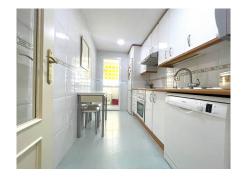

## MIDDLE FLOOR APARTMENT IN SAN PEDRO DE ALCÁNTARA

San Pedro de Alcántara

REF# R4982668 - €359,000

2 Beds 2 Baths 92 m<sup>2</sup> Built 15 m<sup>2</sup> Terrace

Discover your new home in the prestigious Rosamar Building! This magnificent apartment, located on a high floor, offers an unparalleled lifestyle in a quiet residential area of ??San Pedro de Alcántara. With 92 m² of built area and 90 m² of usable area, this home stands out for its excellent state of conservation and functional design. Enjoy the comfort of two bedrooms with built-in wardrobes, two full bathrooms, and a fully equipped kitchen that includes a practical laundry room. The highlight of this apartment is its spacious 20 m² private terrace with modular glass curtains, perfect for relaxing while admiring the stunning mountain views. Direct access to the communal gardens and pool allows you to enjoy the outdoors without leaving home. The living-dining room is ideal for entertaining guests, and the entrance hall adds a touch of elegance. The property includes a private parking space and is accessible for people with reduced mobility. With central heating and air conditioning, an elevator, and a north-facing location, this apartment is designed to offer maximum comfort. Its prime location puts you close to supermarkets, schools, and the city center, making this a unique opportunity you can't miss. Come see it and fall in love with your future home!