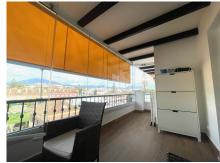

## MIDDLE FLOOR APARTMENT IN SAN PEDRO DE ALCÁNTARA

San Pedro de Alcántara

REF# R4982668 - €359,000

2 Beds 2 Baths 92 m<sup>2</sup> Built 15 m<sup>2</sup> Terrace

Discover your new home in the prestigious Rosamar Building! This magnificent apartment, located on a high floor, offers an unparalleled lifestyle in a quiet residential area of ??San Pedro de Alcántara. With 92 m² of built area and 90 m² of usable area, this home stands out for its excellent state of conservation and functional design. Enjoy the comfort of two bedrooms with built-in wardrobes, two full bathrooms, and a fully equipped kitchen that includes a practical laundry room. The highlight of this apartment is its spacious 20 m² private terrace with modular glass curtains, perfect for relaxing while admiring the stunning mountain views. Direct access to the communal gardens and pool allows you to enjoy the outdoors without leaving home. The living-dining room is ideal for entertaining guests, and the entrance hall adds a touch of elegance. The property includes a private parking space and is accessible for people with reduced mobility. With central heating and air conditioning, an elevator, and a north-facing location, this apartment is designed to offer maximum comfort. Its prime location puts you close to supermarkets, schools, and the city center, making this a unique opportunity you can't miss. Come see it and fall in love with your future home!