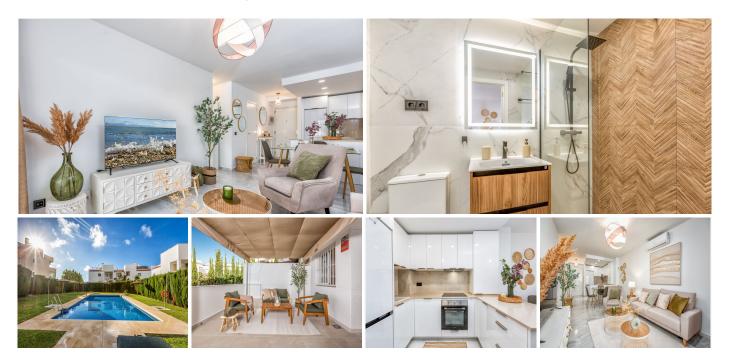

## MIDDLE FLOOR APARTMENT IN RIVIERA DEL SOL

Riviera del Sol

## REF# R4889923 - €285,000

| 2    | 1     | 55 m² | 25 m²   |
|------|-------|-------|---------|
| Beds | Baths | Built | Terrace |

NEW TO THE MARKET ,EXCEPTIONAL, REFORMED APARTMENT KEY READY Nestled in a highly sought-after area, this stunning modern apartment offers a contemporary living experience with its newly reformed design. Boasting two spacious bedrooms and a luxurious bathroom, this stylish abode seamlessly combines comfort and elegance. The open-plan layout is accentuated by large windows that invite an abundance of natural light, offering breathtaking views that stretch as far as the eye can see. High-end finishes and thoughtful details create a sophisticated ambiance, making it an ideal retreat for those who appreciate modern living. Whether you're relaxing in the cozy living area or entertaining guests, this apartment is designed to cater to your every need while providing a serene escape in a vibrant community Imagine stepping onto a spacious terrace bathed in natural light, where the horizon stretches endlessly before you. This outdoor sanctuary has comfortable seating and becomes the perfect spot for relaxation or entertaining guests. Whether it's a sunrise breakfast or a starlit dinner, a terrace with open views provides a breathtaking backdrop that enhances every moment spent there.