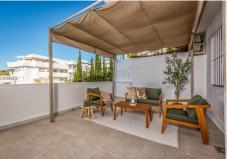

## REF# R4889923 - €285,000

| 2    | 1     | 55 m² | 25 m²   |
|------|-------|-------|---------|
| Beds | Baths | Built | Terrace |

NEW TO THE MARKET ,EXCEPTIONAL, REFORMED APARTMENT KEY READY Nestled in a highly sought-after area, this stunning modern apartment offers a contemporary living experience with its newly reformed design. Boasting two spacious bedrooms and a luxurious bathroom, this stylish abode seamlessly combines comfort and elegance. The open-plan layout is accentuated by large windows that invite an abundance of natural light, offering breathtaking views that stretch as far as the eye can see. High-end finishes and thoughtful details create a sophisticated ambiance, making it an ideal retreat for those who appreciate modern living. Whether you're relaxing in the cozy living area or entertaining guests, this apartment is designed to cater to your every need while providing a serene escape in a vibrant community Imagine stepping onto a spacious terrace bathed in natural light, where the horizon stretches endlessly before you. This outdoor sanctuary has comfortable seating and becomes the perfect spot for relaxation or entertaining guests. Whether it's a sunrise breakfast or a starlit dinner, a terrace with open views provides a breathtaking backdrop that enhances every moment spent there.