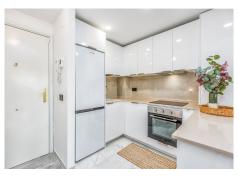

## REF# R4889923 - €285,000

| 2    | 1     | 55 m² | 25 m²   |
|------|-------|-------|---------|
| Beds | Baths | Built | Terrace |

NEW TO THE MARKET ,EXCEPTIONAL, REFORMED APARTMENT KEY READY Nestled in a highly sought-after area, this stunning modern apartment offers a contemporary living experience with its newly reformed design. Boasting two spacious bedrooms and a luxurious bathroom, this stylish abode seamlessly combines comfort and elegance. The open-plan layout is accentuated by large windows that invite an abundance of natural light, offering breathtaking views that stretch as far as the eye can see. High-end finishes and thoughtful details create a sophisticated ambiance, making it an ideal retreat for those who appreciate modern living. Whether you're relaxing in the cozy living area or entertaining guests, this apartment is designed to cater to your every need while providing a serene escape in a vibrant community Imagine stepping onto a spacious terrace bathed in natural light, where the horizon stretches endlessly before you. This outdoor sanctuary has comfortable seating and becomes the perfect spot for relaxation or entertaining guests. Whether it's a sunrise breakfast or a starlit dinner, a terrace with open views provides a breathtaking backdrop that enhances every moment spent there.