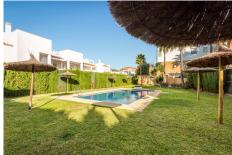

## REF# R4889923 - €285,000

| 2    | 1     | 55 m² | 25 m²   |
|------|-------|-------|---------|
| Beds | Baths | Built | Terrace |

NEW TO THE MARKET ,EXCEPTIONAL, REFORMED APARTMENT KEY READY Nestled in a highly sought-after area, this stunning modern apartment offers a contemporary living experience with its newly reformed design. Boasting two spacious bedrooms and a luxurious bathroom, this stylish abode seamlessly combines comfort and elegance. The open-plan layout is accentuated by large windows that invite an abundance of natural light, offering breathtaking views that stretch as far as the eye can see. High-end finishes and thoughtful details create a sophisticated ambiance, making it an ideal retreat for those who appreciate modern living. Whether you're relaxing in the cozy living area or entertaining guests, this apartment is designed to cater to your every need while providing a serene escape in a vibrant community Imagine stepping onto a spacious terrace bathed in natural light, where the horizon stretches endlessly before you. This outdoor sanctuary has comfortable seating and becomes the perfect spot for relaxation or entertaining guests. Whether it's a sunrise breakfast or a starlit dinner, a terrace with open views provides a breathtaking backdrop that enhances every moment spent there.