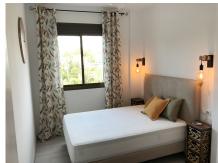

4th floor 2 independent apartments next to each other, each with:

salon, open plan kitchen, 2 bedrooms and 1 bathroom.

In total 160 sqm with 4 bedrooms and 2 bathrooms.

All is new including all furnitures in Mediterranean contemporary style.

## Features:

elevator, aircondition hot/cold,

double glazing, fitted kitchens with all appliances, fitted wardrobes,

parkett floors, washing machine, new bathrooms,

completely furnished.

With possibility to buy an underground parking space.