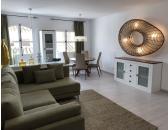

4th floor 2 independent apartments next to each other, each with:

salon, open plan kitchen, 2 bedrooms and 1 bathroom.

In total 160 sqm with 4 bedrooms and 2 bathrooms.

All is new including all furnitures in Mediterranean contemporary style.

## Features:

elevator, aircondition hot/cold,

double glazing, fitted kitchens with all appliances, fitted wardrobes,

parkett floors, washing machine, new bathrooms,

completely furnished.

With possibility to buy an underground parking space.