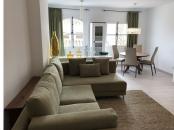

4th floor 2 independent apartments next to each other, each with:

salon, open plan kitchen, 2 bedrooms and 1 bathroom.

In total 160 sqm with 4 bedrooms and 2 bathrooms.

All is new including all furnitures in Mediterranean contemporary style.

## Features:

elevator, aircondition hot/cold,

double glazing, fitted kitchens with all appliances, fitted wardrobes,

parkett floors, washing machine, new bathrooms,

completely furnished.

With possibility to buy an underground parking space.