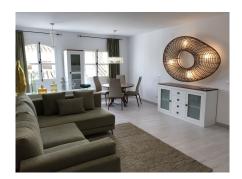

4th floor 2 independent apartments next to each other, each with:

salon, open plan kitchen, 2 bedrooms and 1 bathroom.

In total 160 sqm with 4 bedrooms and 2 bathrooms.

All is new including all furnitures in Mediterranean contemporary style.

## Features:

elevator, aircondition hot/cold,

double glazing, fitted kitchens with all appliances, fitted wardrobes,

parkett floors, washing machine, new bathrooms,

completely furnished.

With possibility to buy an underground parking space.