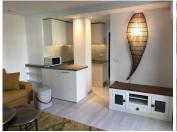

4th floor 2 independent apartments next to each other, each with:

salon, open plan kitchen, 2 bedrooms and 1 bathroom.

In total 160 sqm with 4 bedrooms and 2 bathrooms.

All is new including all furnitures in Mediterranean contemporary style.

## Features:

elevator, aircondition hot/cold,

double glazing, fitted kitchens with all appliances, fitted wardrobes,

parkett floors, washing machine, new bathrooms,

completely furnished.

With possibility to buy an underground parking space.