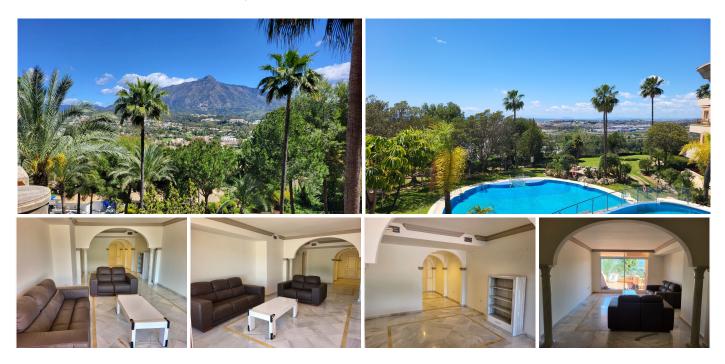

## REF# R5016217 - €469,000

| Ē    | <u></u> |        |         |
|------|---------|--------|---------|
| 2    | 2       | 117 m² | 25 m²   |
| Beds | Baths   | Built  | Terrace |

Exclusive 2-Bedroom Apartment with Panoramic Views in Magna Marbella We present this magnificent property located in the prestigious Magna Marbella development, one of the most sought-after areas in Nueva Andalucía. With a built area of 117 m<sup>2</sup>, including a spacious 25 m<sup>2</sup> terrace, this apartment offers comfort, plenty of natural light, and unbeatable views. The property features 2 spacious bedrooms and 2 full bathrooms, and boasts underfloor heating throughout, ideal for enjoying a cozy atmosphere all year round. Thanks to its east-facing orientation, the property is bathed in morning sunlight and offers spectacular views of La Concha and the prestigious Los Naranjos Golf Course. A perfect spot to relax outdoors and enjoy the privileged natural surroundings of the Costa del Sol. The community is currently undergoing a comprehensive renovation of façades, terraces, and communal areas, including the repair of all existing defects, which will significantly increase the value and appeal of the development. Magna Marbella offers 24-hour security, several swimming pools, beautifully maintained gardens, and is just minutes away from Puerto Banús, golf courses, and all amenities. A unique opportunity to live or invest in one of the best areas of Marbella.