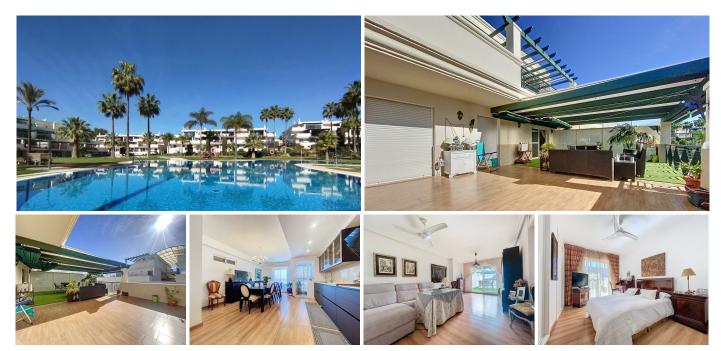

## REF# R4620412 - €510,000

3 Beds

2 Baths

132 m<sup>2</sup> Built

72 m<sup>2</sup> Terrace

Luxury apartment in Nueva Andalucía, Marbella

Are you looking for a location in the area of Marbella and San Pedro de Alcántara? We present this fantastic apartment, in the prestigious area of El Rodeíto. With its excellent state of conservation and its renovated design, this apartment is an ideal option for those looking for luxury and comfort on the Costa del Sol.

It is a 130m2 property on the corner, making it very spacious and bright since it faces south and its natural light enters all the rooms. It has a 72m2 terrace where you can enjoy privacy and sun throughout. the day.

It has 2 bedrooms originally of 3, one of the rooms is part of the large renovated kitchen, renovated guest bathroom, master bedroom with bathroom is en-suite, both rooms have direct access to the large terrace.

the terrace and barbecue area. In addition, it has a spacious living room, perfect for relaxing.

It is located in a gated community, where you can enjoy its immaculate tropical gardens and two resort-style swimming pools all year round. The apartment is close to all amenities, a few meters from the prestigious Real Club de Padel de Marbella, shops, restaurants and public transportation. Just 5 minutes from Puerto Banus, San Pedro de Alcantara, beaches, golf courses and playgrounds, 10 minutes by car from the center of Marbella and Estepona, making it perfect for families or second homes.

The apartment also has a private parking space.

Don't wait any longer and book your visit!!