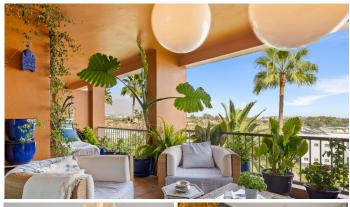

## LUXURY APARTMENT IN BENATALAYA

This charming apartment is distributed in two bedrooms, two bathrooms, one of them en suite, a living-dining room with access to a fantastic terrace and an independent kitchen with a utility room.

The property has installation of air conditioning, underfloor heating in the bathrooms, the price includes a garage and storage room.

It is located in a luxury urbanization with 24-hour security, it has extensive gardens, 4 swimming pools, a sauna, a Turkish bath and a gym and the best thing is its proximity to all kinds of services such as supermarkets, schools, shops and very close to the golf course. Atalaya Golf Country Club.