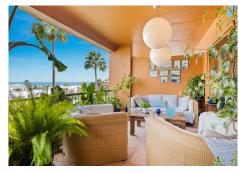

## LUXURY APARTMENT IN BENATALAYA

This charming apartment is distributed in two bedrooms, two bathrooms, one of them en suite, a living-dining room with access to a fantastic terrace and an independent kitchen with a utility room.

The property has installation of air conditioning, underfloor heating in the bathrooms, the price includes a garage and storage room.

It is located in a luxury urbanization with 24-hour security, it has extensive gardens, 4 swimming pools, a sauna, a Turkish bath and a gym and the best thing is its proximity to all kinds of services such as supermarkets, schools, shops and very close to the golf course. Atalaya Golf Country Club.